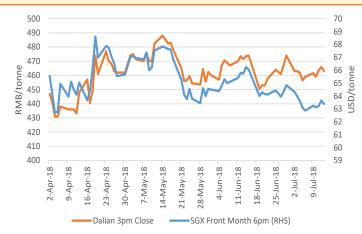

| July 12, 2018          |             | FREIGHT RATES - DRY BULK US\$/wet tonne |        |          |                  |        |  |  |
|------------------------|-------------|-----------------------------------------|--------|----------|------------------|--------|--|--|
| Route                  | Designation |                                         | Change | Change % | Low <sup>4</sup> | High ⁴ |  |  |
| W. Australia - Qingdao | C5          | 8.70                                    | 0.04   | 0.47%    | 4.746            | 9.98   |  |  |
| Tubarao - Qingdao      | C3          | 21.77                                   | 0.27   | 1.25%    | 11.792           | 22.536 |  |  |

**FREIGHT RATES** 