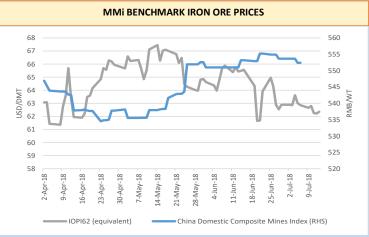

#### IRON ORE DOMESTIC CONCENTRATE SPOT PRICE ASSESSMENTS AND COMPOSITE INDEX

| Week Ending July 6, 2018                       |         |                    |          | RMB/tonne (excluding tax) |          |                                    |                           | USD/tonne (excluding tax) <sup>3</sup> |          |                  |                   |
|------------------------------------------------|---------|--------------------|----------|---------------------------|----------|------------------------------------|---------------------------|----------------------------------------|----------|------------------|-------------------|
| Province                                       | Region  | Product            | Basis    | This week                 | Change % | Low <sup>2</sup>                   | High <sup>2</sup>         | This week                              | Change % | Low <sup>2</sup> | High <sup>2</sup> |
| Hebei                                          | Hanxing | 66% Fe Concentrate | Dry      | 605                       | 1.3%     | 579                                | 682                       | 91.18                                  | 0.1%     | 87.26            | 102.78            |
| Hebei                                          | Qian'an | 65% Fe Concentrate | Dry      | 655                       | 0.0%     | 630                                | 710                       | 98.71                                  | -1.2%    | 94.95            | 107.00            |
| Liaoning                                       | Anshan  | 65% Fe Concentrate | Wet      | 485                       | -2.0%    | 445                                | 550                       | 73.09                                  | -3.2%    | 67.07            | 82.89             |
| Shandong                                       | Zibo    | 65% Fe Concentrate | Dry      | 660                       | 0.0%     | 620                                | 690                       | 99.47                                  | -1.2%    | 93.44            | 103.99            |
| Week Ending July 6, 2018                       |         | This week          | Change % | Low ⁴                     | High ⁴   | <sup>1</sup> Exchange rate applied | d: RMB/USD = 6.6727       | <sup>2</sup> Since March 1             |          |                  |                   |
| China Mines Concentrate Composite Index RMB/WT |         | 552.39             | -0.2%    | 534.50                    | 628.33   | <sup>3</sup> Weekly exchange rate  | e applied: RMB/USD 6.6353 | <sup>4</sup> Last 12 months            |          |                  |                   |