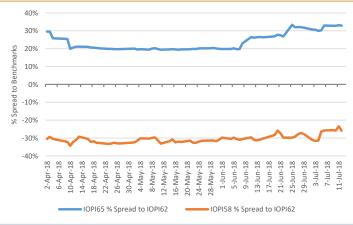

#### **PLATFORM TRADES AND TENDERS**

| IRON ORE HIGH/LOW GRADE PREMIUM/DISCOUNT |                  |                    |  |  |  |  |  |
|------------------------------------------|------------------|--------------------|--|--|--|--|--|
| July 13 2018 PORT STOCK INDEX (RMB/WT)   |                  |                    |  |  |  |  |  |
| Fe Content                               | Spread to IOPI62 | % Spread to IOPI62 |  |  |  |  |  |
| 58% Fe Fines                             | -128             | -27.12%            |  |  |  |  |  |
| 65% Fe Fines                             | 155              | 32.84%             |  |  |  |  |  |

# IRON ORE HIGH/LOW GRADE PREMIUM/DISCOUNT