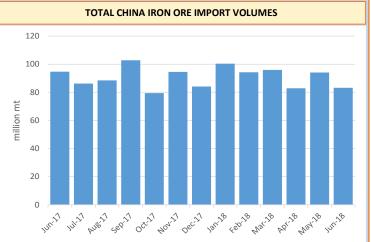

### MARKET COMMENTARY

Iron ore port stock inventories across 35 ports shrank 380,000 mt, from a week ago, to 140.15 million mt. Daily average deliveries from ports fell 50,000 mt to 2.56 million mt. Volumes departing Tangshan ports continued to stand at high levels as details of output cuts remained undetermined. Following the Tangshan government's announcement of a shutdown all sintering machines and shaft furnaces in the Lunan, Lubei, Kaiping, Fengnan, Guye, Fengrun districts as well as Luan county, the iron ore port stock market ended the week on a lacklustre note.

# **IRON ORE PORT INVENTORIES**

|                  | Week Ending Ju | ly 13, 2018 (million to | nnes)            |        |
|------------------|----------------|-------------------------|------------------|--------|
| Province         | This week      | Change %                | Low <sup>4</sup> | High⁴  |
| Jingtang         | 16.84          | -1.23%                  | 14.11            | 19.00  |
| Qingdao          | 18.50          | -1.23%                  | 15.60            | 19.97  |
| Caofeidian       | 19.39          | 0.36%                   | 16.62            | 25.30  |
| Tianjin          | 8.70           | 1.16%                   | 8.00             | 11.00  |
| Rizhao           | 18.43          | -1.60%                  | 13.10            | 19.00  |
| Total (35 Ports) | 140.15         | -0.57%                  | 123.49           | 150.04 |