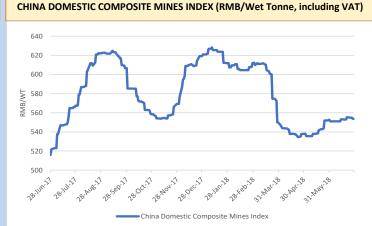

#### IRON ORE DOMESTIC CONCENTRATE SPOT PRICE ASSESSMENTS AND COMPOSITE INDEX

| Week Ending July 6, 2018                       |         |                    |          | RMB/tonne (excluding tax) |          |                                    |                           | USD/tonne (excluding tax) <sup>3</sup> |          |                  |                   |
|------------------------------------------------|---------|--------------------|----------|---------------------------|----------|------------------------------------|---------------------------|----------------------------------------|----------|------------------|-------------------|
| Province                                       | Region  | Product            | Basis    | This week                 | Change % | Low <sup>2</sup>                   | High <sup>2</sup>         | This week                              | Change % | Low <sup>2</sup> | High <sup>2</sup> |
| Hebei                                          | Hanxing | 66% Fe Concentrate | Dry      | 605                       | 1.3%     | 579                                | 682                       | 91.18                                  | 0.1%     | 87.26            | 102.78            |
| Hebei                                          | Qian'an | 65% Fe Concentrate | Dry      | 655                       | 0.0%     | 630                                | 710                       | 98.71                                  | -1.2%    | 94.95            | 107.00            |
| Liaoning                                       | Anshan  | 65% Fe Concentrate | Wet      | 485                       | -2.0%    | 445                                | 550                       | 73.09                                  | -3.2%    | 67.07            | 82.89             |
| Shandong                                       | Zibo    | 65% Fe Concentrate | Dry      | 660                       | 0.0%     | 620                                | 690                       | 99.47                                  | -1.2%    | 93.44            | 103.99            |
| Week Ending July 6, 2018                       |         | This week          | Change % | Low ⁴                     | High ⁴   | <sup>1</sup> Exchange rate applied | d: RMB/USD = 6.6727       | <sup>2</sup> Since March 1             |          |                  |                   |
| China Mines Concentrate Composite Index RMB/WT |         | 552.39             | -0.2%    | 534.50                    | 628.33   | <sup>3</sup> Weekly exchange rate  | e applied: RMB/USD 6.6353 | <sup>4</sup> Last 12 months            |          |                  |                   |