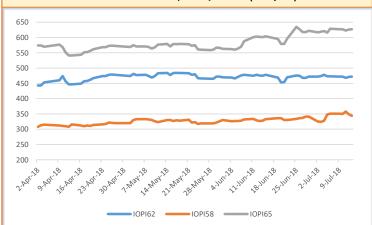

### **IRON ORE PORT STOCK INDEX (IOPI)**

| July 13 2018 FOT Qingdao (inc. 16% VAT), RMB/wet tonne |              |       |        | CFR Qingdao Equivalent (exc. 16% VAT), USD/dry tonne <sup>1</sup> |     |     |                  |                   |       |        |          |       |       |                  |                   |
|--------------------------------------------------------|--------------|-------|--------|-------------------------------------------------------------------|-----|-----|------------------|-------------------|-------|--------|----------|-------|-------|------------------|-------------------|
| Index                                                  | Fe Content   | Price | Change | Change %                                                          | MTD | YTD | Low <sup>2</sup> | High <sup>2</sup> | Price | Change | Change % | MTD   | YTD   | Low <sup>2</sup> | High <sup>2</sup> |
| IOPI62                                                 | 62% Fe Fines | 472   | 1      | 0.2%                                                              | 473 | 477 | 443              | 559               | 62.35 | 0.14   | 0.2%     | 62.72 | 65.57 | 61.36            | 77.89             |
| IOPI58                                                 | 58% Fe Fines | 344   | -5     | -1.4%                                                             | 343 | 329 | 304              | 376               | 44.38 | -0.70  | -1.6%    | 44.42 | 43.88 | 40.67            | 50.97             |
| IOPI65                                                 | 65% Fe Fines | 627   | 1      | 0.2%                                                              | 623 | 593 | 541              | 690               | 84.12 | 0.14   | 0.2%     | 83.98 | 82.55 | 75.83            | 97.10             |

### IRON ORE PORT INDEX, FOT QINGDAO (RMB/WT)