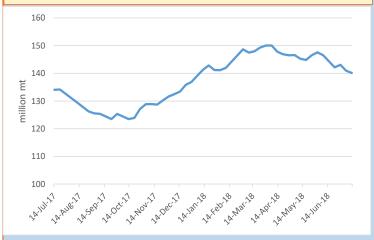

### **IRON ORE FUTURES CONTRACTS**

|                            | DCE   |              |          |             | SGX    |          |  |
|----------------------------|-------|--------------|----------|-------------|--------|----------|--|
| Closing Date               | 13    | July 3pm clo | ose      | 13 July 6pm |        |          |  |
| Contract                   | 11809 | Change       | Change % | Aug'18      | Change | Change % |  |
| Closing Price              | 463.0 | -0.5         | -0.11%   | 63.39       | -0.26  | -0.41%   |  |
| Vol traded ('000 lots)     | 793.8 | -722.2       | -47.64%  | 6.87        | 2.86   | 71.45%   |  |
| Open positions ('000 lots) | 906.4 | -191.1       | -17.42%  | 89.54       | -0.34  | -0.37%   |  |
| Day Low                    | 462.0 | 9.5          | 2.10%    | 63.38       | 1.18   | 1.90%    |  |
| Day High                   | 466.5 | 1.5          | 0.32%    | 63.89       | 0.14   | 0.22%    |  |