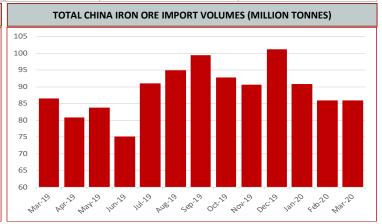

ange % | May'20              | Change | Change % |  |  |
|   | Closing Price              | 604.50 | -8.5          | -1.39%   | 81.45               | -0.87  | -1.06%   |  |  |
|   | Vol traded ('000 lots)     | 87.39  | -8.45         | -8.81%   | 9.13                | -8.98  | -49.60%  |  |  |
|   | Open positions ('000 lots) | 66.28  | 5.25          | 8.60%    | 158.96              | -0.98  | -0.61%   |  |  |
| ; | Day Low                    | 601.5  | 7.5           | 1.26%    | 80.95               | 0.90   | 1.12%    |  |  |
| 3 | Day High                   | 617.5  | 3.5           | 0.57%    | 83.21               | 0.89   | 1.08%    |  |  |

**IRON ORE FUTURES CONTRACTS** 

# DRY BULK FREIGHT RATES (USD/MT) 35 30 25 20 15 10 5 10 5 10 C5 - W. Australia - Qingdao C3 - Tubarao - Qingdao



### STEEL SPOT MARKET PRICES—CHINA Steel Spot Market RMB/tonne Product 17/4/2020 Change Change % ReBar HRB400 \$18mm 0.29% 3,490.0 10 Wirerod Q300 ¢6.5mm 3,630.0 0 0.00% HRC Q235/SS400 5.5mm\*1500\*C 3,340.0 40 1.21% CRC SPCC/ST12 1.0mm\*1250\*2500 3,720.0 30 0.81% Medium & Heavy Plate Q235B 20mm 3,600.0 10 0.28% GI ST02Z 1.0mm\*1000\*C 4,050.0 40 1.00% Colour Coated Plate 6,400.0 -50 -0.78%

# 

**CHINESE STEEL CONSUMPTION** 

| SMM Tracking of Steel Mill P&L - Rebar and Hot-rolled Coil (RMB/tonne)           |               |                      |                                                        |  |  |  |  |  |  |  |
|----------------------------------------------------------------------------------|---------------|----------------------|-----------------------------------------