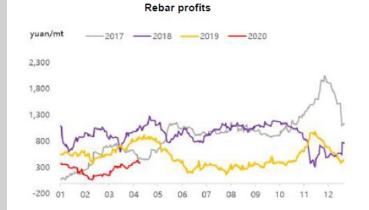

prices, incl. tax |               |                      |                                                        |  |  |  |  |  |  |  |
| Note: 1 Costs in the table are calliclated based on                              | todave market | nrices and facout ou | ir management, sales, financial and denreciations fees |  |  |  |  |  |  |  |

**CHINESE STEEL MILL PROFITABILITY** 

Note: 1 Costs in the table are caluclated based on todays market prices and facout our management, sales, financial and depreciations fees.

2. The cost refers to average cost in the industry based on SMM's survey of small, medium and large mills in China

1,200
1,000
800
400
200

Rebar Profit for BOF Mill

HRC Profit for BOF Mill

## **CHINESE STEEL MILL PROFITABILITY**

1.000 mt

6,000

5,000

3.000

2.000

1,000





# CHINESE STEEL INVENTORIES 25 20 15 15 10 5 Total Social Steel Inventory Total Steel Inventory at Steel Mills



**CHINESE STEEL PRODUCTION** 

### IRON ORE INDEX SPECIFICATIONS COMPILATION RATIONALE AND DATA EXCLUSIONS

|                   | IRON ORE INDEX SPECIFICATIONS, COMPILATION RATIONALE AND DATA EXCLUSIONS |                       |                    |                            |                                                                                                                       |                                                                                                                                                                  |                  |                  |  |  |  |  |  |
|-------------------|----------------------------------------------