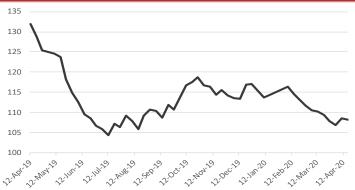

# **Inventory Levels**

Iron Ore Inventory at Chinese Ports (35) million tonnes

108.14

-0.29 -0.27%

Week Ending April 17th, 2020

Steel Inventory in China

million tonnes

25.98