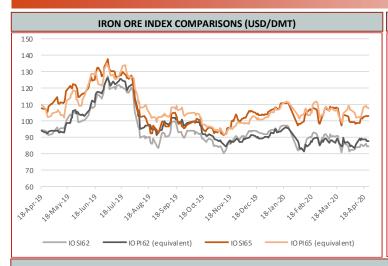

## **Iron Ore Price Indices**

Iron Ore Port Stock (FOT Qingdao)
IOPI62 62% Fe Fines RMB/t

674

0.00%

April 23rd, 2020

Iron Ore Port Stock (FOT Qingdao) IOPI65 65% Fe Fines RMB/t

821

4 -0.48%

April 23rd, 2020

Iron Port Stock (FOT Qingdao) IOPI58 58% Fe Fines RMB/t

**587** 

6 1.03%

April 23rd, 2020

Iron Ore Seaborne (CFR Qingdao)
IOSI62 62% Fe Fines USD/dmt

84.55

0.00 0.00%

April 23rd, 2020

Iron Ore Seaborne (CFR Qingdao)
IOSI65 65% Fe Fines USD/dmt

102.90

-0.30 -0.29%

April 23rd, 2020

Iron Ore Port Stock (FOT Qingdao)
IOPLI 62.5% Fe Lump RMB/t

834

10 1.21%