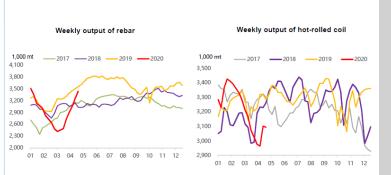

|  |  |  |  |  |  |
| Note: 1 Costs in the table are calliclated based on                              | todave market | nrices and facout ou | ir management, sales, financial and denreciations fees |  |  |  |  |  |  |  |

**CHINESE STEEL MILL PROFITABILITY** 

Note: 1 Costs in the table are caluclated based on todays market prices and facout our management, sales, financial and depreciations fees.

2. The cost refers to average cost in the industry based on SMM's survey of small, medium and large mills in China

1,200
1,000
800
400
200

Rebar Profit for BOF Mill

HRC Profit for BOF Mill

## **CHINESE STEEL MILL PROFITABILITY**

1.000 mt

6,000

5,000

3.000

2.000

1,000





# CHINESE STEEL INVENTORIES 25 20 15 15 10 5 Total Social Steel Inventory Total Steel Inventory at Steel Mills



**CHINESE STEEL PRODUCTION** 

### IRON ORE INDEX SPECIFICATIONS COMPILATION RATIONALE AND DATA EXCLUSIONS

|                   | IRON ORE INDEX SPECIFICATIONS, COMPILATION RATIONALE AND DATA EXCLUSIONS |                       |                    |                            |                                                                                                                       |                                                                                                                                                                  |                  |                  |  |  |  |  |  |
|-------------------|--------------------------------------------------------------------------|-----------------------|--------------------|----------------------------|-------------