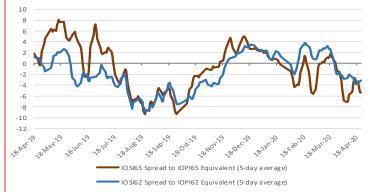

April 23rd, 2020

Iron Port Stock (FOT Qingdao) IOPI58 58% Fe Fines RMB/t

**587** 

6 1.03%

April 23rd, 2020

Iron Ore Seaborne (CFR Qingdao)
IOSI62 62% Fe Fines USD/dmt

84.55

0.00 0.00%

April 23rd, 2020

Iron Ore Seaborne (CFR Qingdao)
IOSI65 65% Fe Fines USD/dmt

102.90

-0.30 -0.29%

April 23rd, 2020

Iron Ore Port Stock (FOT Qingdao)
IOPLI 62.5% Fe Lump RMB/t

834

10 1.21%