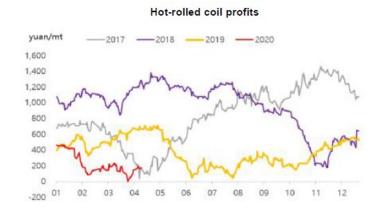

rices, incl. tax |               |                      |                                                        |  |  |  |  |  |  |  |
| Note: 1 Costs in the table are calliclated based on                              | todave market | nrices and facout ou | ir management, sales, financial and denreciations fees |  |  |  |  |  |  |  |

**CHINESE STEEL MILL PROFITABILITY** 

Note: 1 Costs in the table are caluclated based on todays market prices and facout our management, sales, financial and depreciations fees.

2. The cost refers to average cost in the industry based on SMM's survey of small, medium and large mills in China

1,200
1,000
800
400
200

Rebar Profit for BOF Mill

HRC Profit for BOF Mill

## **CHINESE STEEL MILL PROFITABILITY**

1.000 mt

6,000

5,000

3.000

2.000

1,000





# CHINESE STEEL INVENTORIES 25 20 15 15 10 5 Total Social Steel Inventory Total Steel Inventory at Steel Mills



**CHINESE STEEL PRODUCTION** 

### IRON ORE INDEX SPECIFICATIONS COMPILATION RATIONALE AND DATA EXCLUSIONS

|                   | IRON ORE INDEX SPECIFICATIONS, COMPILATION RATIONALE AND DATA EXCLUSIONS |                       |                    |                            |                                                                                                                       |                                                                                                                                                                  |                  |                  |  |  |  |  |  |
|-------------------|------------------------------------------------