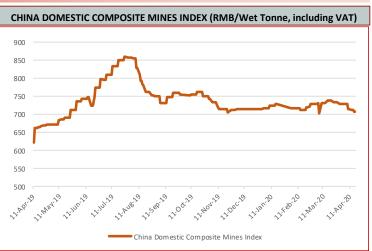

## **Iron Ore Price Indices**

Iron Ore Port Stock (FOT Qingdao)
IOPI62 62% Fe Fines RMB/t

674

0.00%

April 23rd, 2020

Iron Ore Port Stock (FOT Qingdao) IOPI65 65% Fe Fines RMB/t

821

4 -0.48%

April 23rd, 2020

Iron Port Stock (FOT Qingdao) IOPI58 58% Fe Fines RMB/t

**587** 

6 1.03%

April 23rd, 2020

Iron Ore Seaborne (CFR Qingdao)
IOSI62 62% Fe Fines USD/dmt

84.55

0.00 0.00%

April 23rd, 2020

Iron Ore Seaborne (CFR Qingdao)
IOSI65 65% Fe Fines USD/dmt

102.90

-0.30 -0.29%

April 23rd, 2020

Iron Ore Port Stock (FOT Qingdao)
IOPLI 62.5% Fe Lump RMB/t

834

10 1.21%