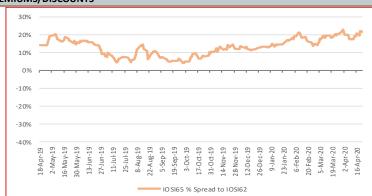

## **Iron Ore Price Indices**

Iron Ore Port Stock (FOT Qingdao)
IOPI62 62% Fe Fines RMB/t

674

0.00%

April 23rd, 2020

Iron Ore Port Stock (FOT Qingdao) IOPI65 65% Fe Fines RMB/t

821

4 -0.48%

April 23rd, 2020

Iron Port Stock (FOT Qingdao) IOPI58 58% Fe Fines RMB/t

**587** 

6 1.03%

April 23rd, 2020

Iron Ore Seaborne (CFR Qingdao)
IOSI62 62% Fe Fines USD/dmt

84.55

0.00 0.00%

April 23rd, 2020

Iron Ore Seaborne (CFR Qingdao)
IOSI65 65% Fe Fines USD/dmt

102.90

-0.30 -0.29%

April 23rd, 2020

Iron Ore Port Stock (FOT Qingdao)
IOPLI 62.5% Fe Lump RMB/t

834

10 1.21%