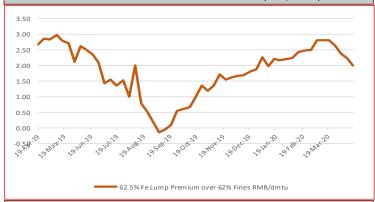

April 23rd, 2020

Iron Ore Seaborne (CFR Qingdao)
IOSI65 65% Fe Fines USD/dmt

102.90

-0.30 -0.29%

April 23rd, 2020

Iron Ore Port Stock (FOT Qingdao)
IOPLI 62.5% Fe Lump RMB/t

834

10 1.21%