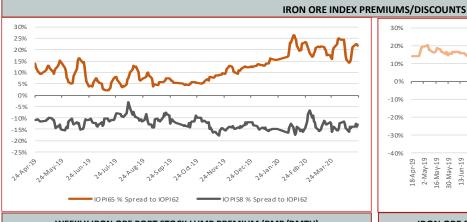

## **Iron Ore Price Indices**

Iron Ore Port Stock (FOT Qingdao)
IOPI62 62% Fe Fines RMB/t

674

0.00%

April 23rd, 2020

Iron Ore Port Stock (FOT Qingdao) IOPI65 65% Fe Fines RMB/t

821

4 -0.48%

April 23rd, 2020

Iron Port Stock (FOT Qingdao) IOPI58 58% Fe Fines RMB/t

**587** 

6 1.03%

April 23rd, 2020

Iron Ore Seaborne (CFR Qingdao)
IOSI62 62% Fe Fines USD/dmt

84.55

0.00 0.00%

April 23rd, 2020

Iron Ore Seaborne (CFR Qingdao)
IOSI65 65% Fe Fines USD/dmt

102.90

-0.30 -0.29%

April 23rd, 2020

Iron Ore Port Stock (FOT Qingdao)
IOPLI 62.5% Fe Lump RMB/t

834

10 1.21%