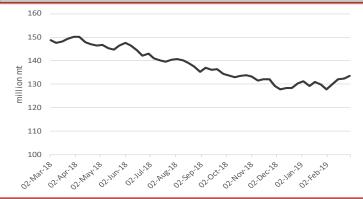

## **Inventory Levels**

Iron Ore Inventory at Chinese Ports (35) million tonnes

133.57

1.25 0.94%

Week Ending March 1st, 2019

Steel Inventory in China million tonnes

18.62

0.65 3.64%