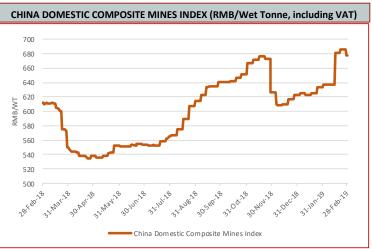

|                                    |                        |                                     |                       |





| IRON ORE BRAND SPOT PRICE ASSESMENTS |       |                |                |                         |       |                          |                |  |  |
|--------------------------------------|-------|----------------|----------------|-------------------------|-------|--------------------------|----------------|--|--|
| March 6th, 2019                      | PORT  | STOCK INDEX (R | MB/WT)         | March 6th, 2019         | SEABO | SEABORNE INDEX (USD/DMT) |                |  |  |
|                                      | Price | Change         | Diff to IOPI62 |                         | Price | Change                   | Diff to IOSI62 |  |  |
| Roy Hill                             | 603   | -18            | -24            | Roy Hill                | 82.51 | -0.38