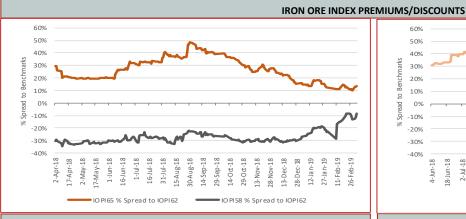

| Jingtang    | 0.00              | 0.00            | Majishan               | 0.00         | 0.00                     | Shekou                                                | 0.00          | 0.00   |
| Dalian     | -10.00        | 5.00                                                                                                                                                                                       | Lanqiao     | 0.00              | 0.00            | Nantong                | -20.00       | -5.00                    | Tianjin                                               | -15.00        | 0.00   |





### WEEKLY IRON ORE PORT STOCK LUMP PREMIUM (62.5% FE LUMP—62% FE FINES)







### TOTAL IRON ORE INVENTORIES AT CHINA PORTS



| FUTURE TRADING—FRONT MONTH CLOSING PRICE