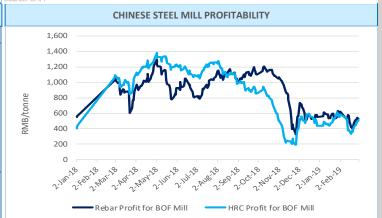

| -13%                           | 565      | 0      |  |  |  |  |  |
| Medium & Heavy plate          | A-level Shipe plate 12-25mm   | 0%                             | 550      | 20     |  |  |  |  |  |
| Galvanised                    | ST02Z/SGCC 1.0mm              | -13%                           | 580      | 0      |  |  |  |  |  |

Note: Calculation formula for converting export prices of rebar, cold-rolled steel and galvanizing into prices in China's spot market = FOB\* exchange rate\*15/(16-0.5); Calculation formula for converting export prices of wire rod and hot-rolled steel into prices in hina's spot market = FOB\* exchange rate \*15/(116-0.09); Calculation formula for converting export prices of medium-thick plate into prices in China's spot market = FOB\* exchange rate



### **CHINESE STEEL MILL PROFITABILITY**

| SMM Tracking of Steel Mill P&L - Rebar and Hot-rolled Coil (RMB/tonne) |       |              |                                                    |  |  |  |  |  |
|------------------------------------------------------------------------|-------|--------------|----------------------------------------------------|--|--|--|--|--|
| Category                                                               | Price | Change (WoW) | Note                                               |  |  |  |  |  |
| MMi (Fe 62%), USD/mt exluding tax                                      | 86.77 | 1.65         | Mmi CFR Equivalent index for 1st Feb               |  |  |  |  |  |
| Coke                                                                   | 2,070 | 0