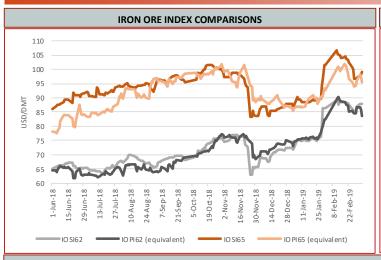

|                                    |                        |                                     |                       |





| IRON ORE BRAND SPOT PRICE ASSESMENTS |       |                |                |                         |       |                          |                |  |  |
|--------------------------------------|-------|----------------|----------------|-------------------------|-------|--------------------------|----------------|--|--|
| March 6th, 2019                      | PORT  | STOCK INDEX (R | MB/WT)         | March 6th, 2019         | SEABO | SEABORNE INDEX (USD/DMT) |                |  |  |
|                                      | Price | Change         | Diff to IOPI62 |                         | Price | Change                   | Diff to IOSI62 |  |  |
| Roy Hill                             | 603   | -18            | -24            | Roy Hill                | 82.51 | -0.38