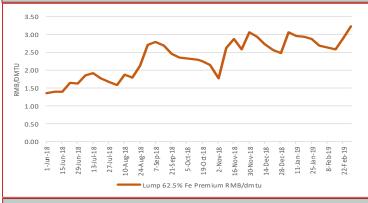

Iron Ore Seaborne (CFR Qingdao)
IOSI65 65% Fe Fines USD/dmt

99.00

0.75 0.76%

March 6th, 2019

Iron Ore Port Stock (FOT Qingdao)
IOPLI 62.5% Fe Lump RMB/t

864

-1 -0.12%

Week Ending March 1st, 2019