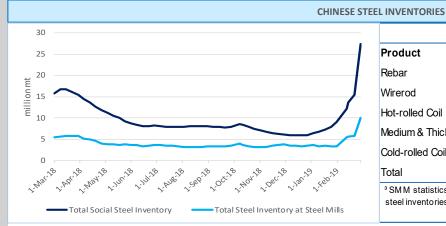

## **Inventory Levels**

Iron Ore Inventory at Chinese Ports (35) million tonnes

133.57

1.25 0.94%

Week Ending March 1st, 2019

Steel Inventory in China million tonnes

18.62

0.65 3.64%