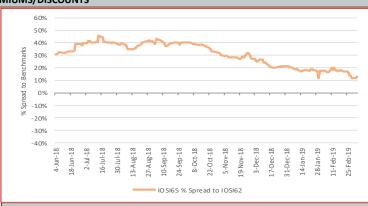

Iron Ore Seaborne (CFR Qingdao)
IOSI65 65% Fe Fines USD/dmt

99.00

0.75 0.76%

March 6th, 2019

Iron Ore Port Stock (FOT Qingdao)
IOPLI 62.5% Fe Lump RMB/t

864

-1 -0.12%

Week Ending March 1st, 2019