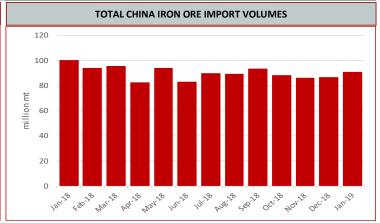

## **Inventory Levels**

Iron Ore Inventory at Chinese Ports (35) million tonnes

133.57

1.25 0.94%

Week Ending March 1st, 2019

Steel Inventory in China million tonnes

18.62

0.65 3.64%