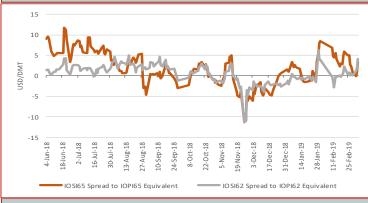

Iron Port Stock (FOT Qingdao)
IOPI58 58% Fe Fines RMB/t

574

4 0.70%

March 6th, 2019

Iron Ore Seaborne (CFR Qingdao)
IOSI62 62% Fe Fines USD/dmt

87.80

-0.05 -0.06%

March 6th, 2019

Iron Ore Seaborne (CFR Qingdao)
IOSI65 65% Fe Fines USD/dmt

99.00

0.75 0.76%

March 6th, 2019

Iron Ore Port Stock (FOT Qingdao)
IOPLI 62.5% Fe Lump RMB/t

864

-1 -0.12%

Week Ending March 1st, 2019