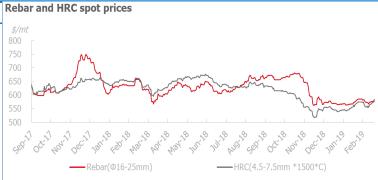

-0.10 -2.08%

Steel Rebar (China Domestic) RMB/t

**Steel Price** 

3887

32 0.83%

Week Ending March 1st, 2019