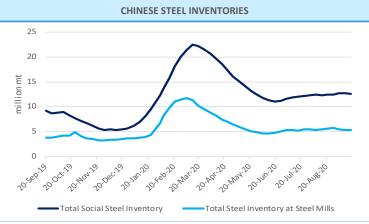

# **Inventory Levels**

Iron Ore Inventory at Chinese Ports (35) million tonnes

109.95

1.77 1.64%

Week Ending September 25th, 2020

Steel Inventory in China million tonnes

**17.98** 

-0.10 -0.54%