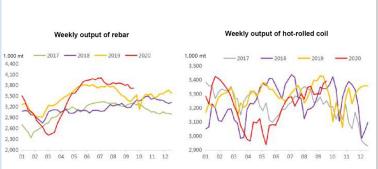

ax               |  |  |  |  |  |  |
| Hot-rolled coil cost - Blast furnace                                   | 3,796  | -64          | based on actual weight, incl. tax                 |  |  |  |  |  |  |
| Hot-rolled coil proft - Blast furnace                                  | 104    | 24           | based on Shanghai prices, incl. tax               |  |  |  |  |  |  |

**CHINESE STEEL MILL PROFITABILITY** 

Note: 1 Costs in the table are caluclated based on todays market prices and facout our management, sales, financial and depreciations fees.

2. The cost refers to average cost in the industry based on SMM's survey of small, medium and large mills in China

# 1,200 1,000 800 400 400 200 Rebar Profit for BOF Mill HRC Profit for BOF Mill

## **CHINESE STEEL MILL PROFITABILITY**









**CHINESE STEEL PRODUCTION** 

### IRON ORE INDEX SPECIFICATIONS, COMPILATION RATIONALE AND DATA EXCLUSIONS Iron Ore Index Specifications (Port and Seaborne) Iron Ore Index Compilation Rationale and Data Exclusions 65% Fe Fines 62% Fe Fines 58% Fe Fines 62.5% Fe Lump MMi iron ore indices are compiled from data provided by companies that are part of the iron ore supply chain and involved in spot market transactions. The Fe % 65.00 62.00 58.00 62.50 indices are calculated using detailed transaction-level data submitted to MMi by 2.25 2.25 1.50 these companies. This data is normalised to the appropriate specifications and Alumina % 1.40 screened to remove outliers before volume-weighted average prices are 4.00 3.50 Silica% 1.50 5.50 calculated from the remaining core set of data. Phosphorus