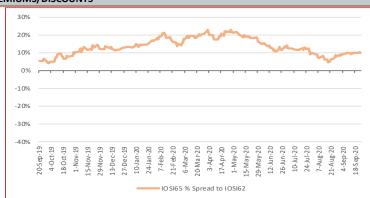

| 0.00                      | Taicang                                                 | -10.00         | 0.00   |
| Dalian     | -25.00                   | 0.00                                                                                                                                                                                                                                     | Langiao    | 0.00               | 0.00             | Qingdao              | 0.00                                                                                                                       | 0.00                      | Tianjin                                                 | 0.00           | 0.00   |







62.5% Fe Lump Premium over 62% Fines RMB/dmtu





|   | FUTURE TRADING—FRONT MONTH CLOSING PRICE