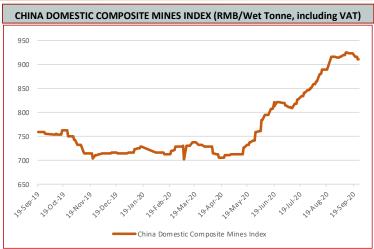

| Fe Fines    |                 | 50         |                     | 5.56%                                 |                  | IOSI65                 |                                                                   | 65% Fe F           | ines           |                                                                               | 11.95                   |                                       | 10.09                | %                    |





| IRON ORE BRAND SPOT PRICE ASSESMENTS           |       |        |                |                         |        |                          |                |  |  |  |
|------------------------------------------------|-------|--------|----------------|-------------------------|--------|--------------------------|----------------|--|--|--|
| September 25th, 2020 PORT STOCK INDEX (RMB/WT) |       |        |                | September 25th, 2020    | SEABO  | SEABORNE INDEX (USD/DMT) |                |  |  |  |
|                                                | Price | Change | Diff to IOPI62 |                         | Price  | Change                   | Diff to IOSI62 |  |  |  |
| Roy Hill                                       | 863   | -6     | -37            | Roy Hill