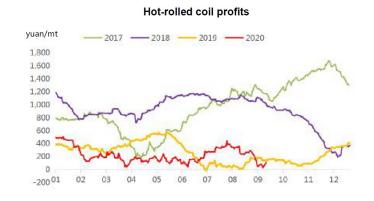

September 24th 2020

Steel Price

Steel Rebar (China Domestic) RMB/t

**3720** 

20 -0.53%

Week Ending September 18th, 2020