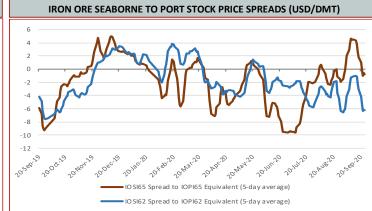

1 -0.11%

September 25th, 2020

Iron Port Stock (FOT Qingdao) IOPI58 58% Fe Fines RMB/t

846

-9 -1.05%

September 25th, 2020

Iron Ore Seaborne (CFR Qingdao)
IOSI62 62% Fe Fines USD/dmt

118.45

0.70 0.59%

September 25th, 2020

Iron Ore Seaborne (CFR Qingdao)
IOSI65 65% Fe Fines USD/dmt

130.40

0.65 0.50%

September 25th, 2020

Iron Ore Port Stock (FOT Qingdao)
IOPLI 62.5% Fe Lump RMB/t

949