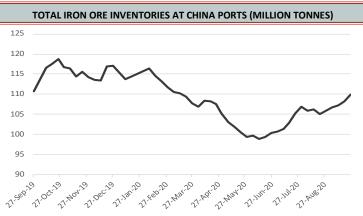

# **Inventory Levels**

Iron Ore Inventory at Chinese Ports (35) million tonnes

109.95

1.77 1.64%

Week Ending September 25th, 2020

Steel Inventory in China million tonnes

**17.98** 

-0.10 -0.54%