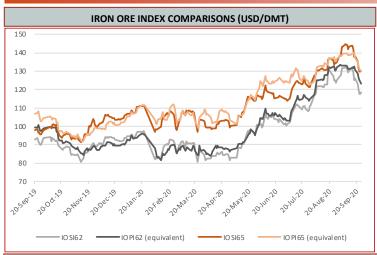

1 -0.11%

September 25th, 2020

Iron Port Stock (FOT Qingdao) IOPI58 58% Fe Fines RMB/t

846

-9 -1.05%

September 25th, 2020

Iron Ore Seaborne (CFR Qingdao)
IOSI62 62% Fe Fines USD/dmt

118.45

0.70 0.59%

September 25th, 2020

Iron Ore Seaborne (CFR Qingdao)
IOSI65 65% Fe Fines USD/dmt

130.40

0.65 0.50%

September 25th, 2020

Iron Ore Port Stock (FOT Qingdao)
IOPLI 62.5% Fe Lump RMB/t

949