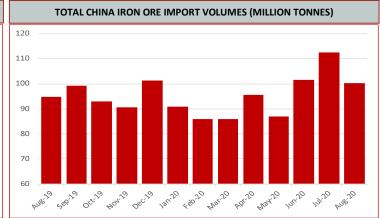

|



## STEEL SPOT MARKET PRICES—CHINA Steel Spot Market RMB/tonne Product 18/9/2020 Change Change % ReBar HRB400 \$18mm 3,720.0 -20 -0.53% Wirerod Q300 ¢6.5mm 4,060.0 0.00% 0 HRC Q235/SS400 5.5mm\*1500\*C 3,900.0 -0.51% -20 CRC SPCC/ST12 1.0mm\*1250\*2500 4,760.0 0 0.00% Medium & Heavy Plate Q235B 20mm 3,930.0 -10 -0.25% GI ST02Z 1.0mm\*1000\*C 4,790.0 -1.03% -50 Colour Coated Plate 7,650.0 0 0.00%



**CHINESE STEEL CONSUMPTION** 

| SMM Tracking of Steel Mill P&L - Rebar and Hot-rolled Coil (RMB/tonne) |        |              |                                                   |  |  |  |  |  |  |
|------------------------------------------------------------------------|--------|--------------|---------------------------------------------------|--|--|--|--|--|--|
| Category