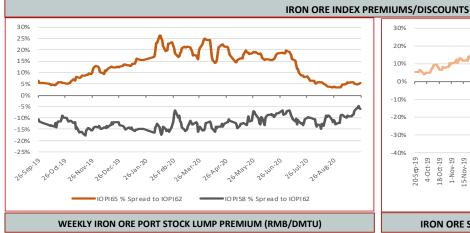

| 0.00                      | Taicang                                                 | -10.00         | 0.00   |
| Dalian     | -25.00                   | 0.00                                                                                                                                                                                                                                     | Langiao    | 0.00               | 0.00             | Qingdao              | 0.00                                                                                                                       | 0.00                      | Tianjin                                                 | 0.00           | 0.00   |







62.5% Fe Lump Premium over 62% Fines RMB/dmtu





|   | FUTURE TRADING—FRONT MONTH CLOSING PRICE