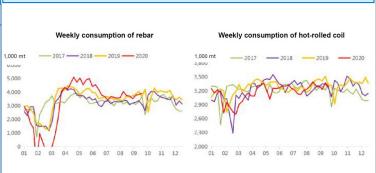

# **Inventory Levels**

Iron Ore Inventory at Chinese Ports (35) million tonnes

109.95

1.77 1.64%

Week Ending September 25th, 2020

Steel Inventory in China million tonnes

**17.98** 

-0.10 -0.54%