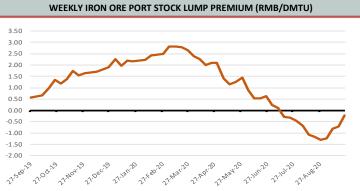

| 0.00                      | Taicang                                                 | -10.00         | 0.00   |
| Dalian     | -25.00                   | 0.00                                                                                                                                                                                                                                     | Langiao    | 0.00               | 0.00             | Qingdao              | 0.00                                                                                                                       | 0.00                      | Tianjin                                                 | 0.00           | 0.00   |







62.5% Fe Lump Premium over 62% Fines RMB/dmtu





|   | FUTURE TRADING—FRONT MONTH CLOSING PRICE