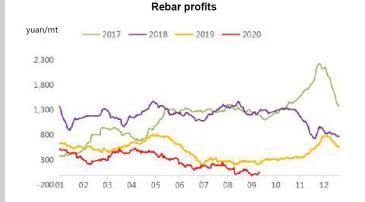

September 24th 2020

Steel Price

Steel Rebar (China Domestic) RMB/t

**3720** 

20 -0.53%

Week Ending September 18th, 2020