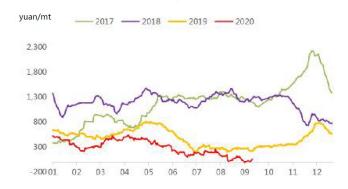

| Taicang                                                 | -10.00        | 0.00   |
| Dalian     | -40.00                 | 0.00                                                                                                                                                                                          | Langiao    | 0.00                 | 0.00            | Qingdao              | 0.00                      | 0.00                    | Tianjin                                                 | 0.00          | 0.00   |

### October 16th, 2020

COPYRIGHT METALS MARKET INDEX, ALL RIGHTS RESERVED



Page 4/6

#### October 16th, 2020

COPYRIGHT METALS MARKET INDEX, ALL RIGHTS RESERVED

#### MMi Daily Iron Ore Index Report

#### October 16th, 2020



#### **Rebar profits**









#### CHINESE STEEL PRODUCTION



#### 03 04 05 06 07 09 10 11 12 08

Weekly output of hot-rolled coil



#### October 16th, 2020

|                   |                                                                                                                         | IKON OKE INDEX S      | PECIFICATIONS, CO                                                         | MPILATION RATIONALE AND DAT | IA EXCLUSION                                                                                                                                                        | 3                   |                        |                  |  |  |
|-------------------|-------------------------------------------------------------------------------------------------------------------------|-------