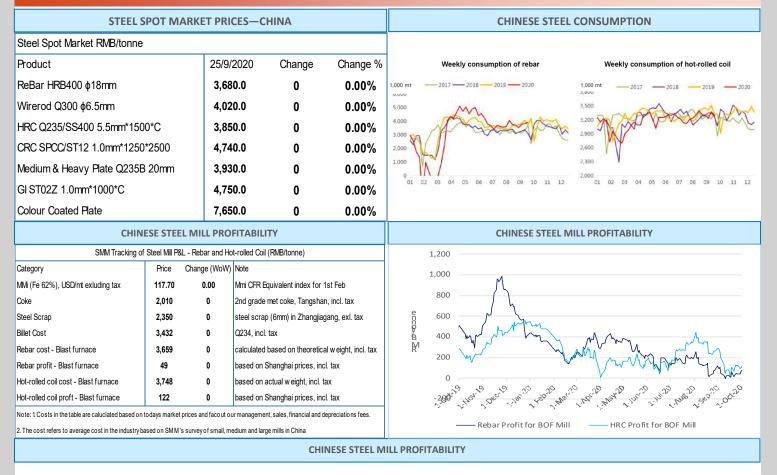

| 0.00                    | Taicang                                                 | -10.00        | 0.00   |
| Dalian     | -40.00                 | 0.00                                                                                                                                                                                          | Langiao    | 0.00                 | 0.00            | Qingdao              | 0.00                      | 0.00                    | Tianjin                                                 | 0.00          | 0.00   |

### October 16th, 2020

COPYRIGHT METALS MARKET INDEX, ALL RIGHTS RESERVED



Page 4/6

#### October 16th, 2020

COPYRIGHT METALS MARKET INDEX, ALL RIGHTS RESERVED

#### MMi Daily Iron Ore Index Report

#### October 16th, 2020



#### **Rebar profits**









#### CHINESE STEEL PRODUCTION



#### 03 04 05 06 07 09 10 11 12 08

Weekly output of hot-rolled coil



#### October 16th, 2020

|                   |                                                                                                                         | IKON OKE INDEX S      | PECIFICATIONS, CO                                                         | MPILATION RATIONALE AND DAT | IA EXCLUSION                                                                                                                                                        | 3                   |                        |                  |  |  |
|-------------------|-------------------------------------------------------------------------------------------------------