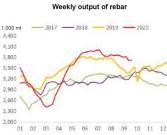

| -10.00        | 0.00   |
| Dalian     | -40.00                 | 0.00                                                                                                                                                                                          | Langiao    | 0.00                 | 0.00            | Qingdao              | 0.00                      | 0.00                    | Tianjin                                                 | 0.00          | 0.00   |

### October 16th, 2020

COPYRIGHT METALS MARKET INDEX, ALL RIGHTS RESERVED



Page 4/6

#### October 16th, 2020

COPYRIGHT METALS MARKET INDEX, ALL RIGHTS RESERVED

#### MMi Daily Iron Ore Index Report

#### October 16th, 2020



#### **Rebar profits**









#### CHINESE STEEL PRODUCTION



#### 03 04 05 06 07 09 10 11 12 08

Weekly output of hot-rolled coil



#### October 16th, 2020

|                   |                                                                                                                         | IKON OKE INDEX S      | PECIFICATIONS, CO                                                         | MPILATION RATIONALE AND DAT | IA EXCLUSION                                                                                                                                                        | 3                   |                        |                  |  |  |
|-------------------|-------------------------------------------------------------------------------------------------------------------------|-----------------------|----------------------