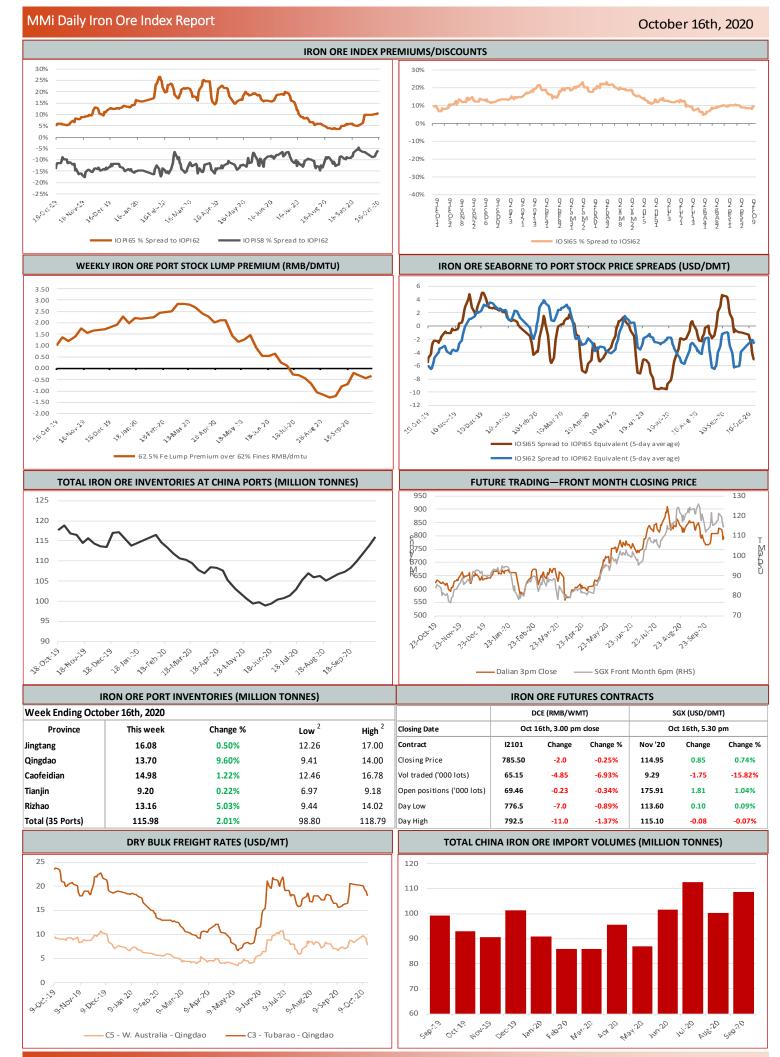

| Jingtang   | -5.00                | 0.00            | Majishan             | 0.00                      | 0.00                    | Taicang                                                 | -10.00        | 0.00   |
| Dalian     | -40.00                 | 0.00                                                                                                                                                                                          | Langiao    | 0.00                 | 0.00            | Qingdao              | 0.00                      | 0.00                    | Tianjin                                                 | 0.00          | 0.00   |

### October 16th, 2020

COPYRIGHT METALS MARKET INDEX, ALL RIGHTS RESERVED



Page 4/6

#### October 16th, 2020

COPYRIGHT METALS MARKET INDEX, ALL RIGHTS RESERVED

#### MMi Daily Iron Ore Index Report

#### October 16th, 2020



#### **Rebar profits**









#### CHINESE STEEL PRODUCTION



#### 03 04 05 06 07 09 10 11 12 08

Weekly output of hot-rolled coil



#### October 16th, 2020

|                   |                                                                                                                         | IKON OKE INDEX S      | PECIFICATIONS, CO                                                         | MPILATION RATIONALE AND DAT | IA EXCLUSION                                                                                                                                                        | 3                   |