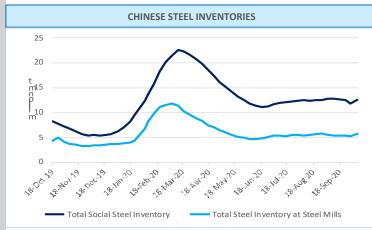

| Taicang                                                 | -10.00        | 0.00   |
| Dalian     | -40.00                 | 0.00                                                                                                                                                                                          | Langiao    | 0.00                 | 0.00            | Qingdao              | 0.00                      | 0.00                    | Tianjin                                                 | 0.00          | 0.00   |

### October 16th, 2020

COPYRIGHT METALS MARKET INDEX, ALL RIGHTS RESERVED



Page 4/6

#### October 16th, 2020

COPYRIGHT METALS MARKET INDEX, ALL RIGHTS RESERVED

#### MMi Daily Iron Ore Index Report

#### October 16th, 2020



#### **Rebar profits**









#### CHINESE STEEL PRODUCTION



#### 03 04 05 06 07 09 10 11 12 08

Weekly output of hot-rolled coil



#### October 16th, 2020

|                   |                                                                                                                         | IKON OKE INDEX S      | PECIFICATIONS, CO                                                         | MPILATION RATIONALE AND DAT | IA EXCLUSION                                                                                                                                                        | 3                   |                        |                  |  |  |
|-------------------|-------------------------------------------------------------------------------------------------------------------------|-------------