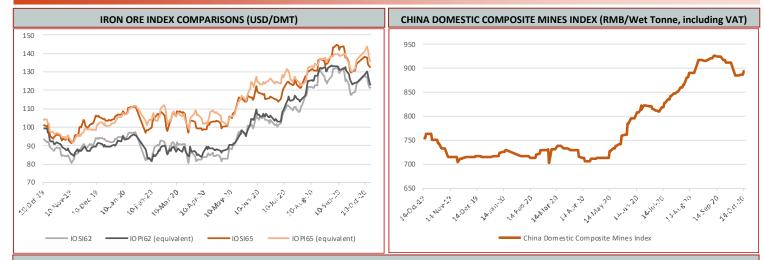

----|----------------------------------|--------|--------------------------|------------------|--------------------|--|--|--|--|--|
| Index                           | Fe Content   | Spread to IOPI62 | ead to IOPI62 % Spread to IOPI62 |        | Fe Content               | Spread to IOSI62 | % Spread to IOSI62 |  |  |  |  |  |
| IOPI58                          | 58% Fe Fines | -54              | -6.08%                           |        |                          |                  |                    |  |  |  |  |  |
| IOPI65                          | 65% Fe Fines | 89               | 10.02%                           | IOSI65 | 65% Fe Fines             | 10.90            | 8.94%              |  |  |  |  |  |

www.mmiprices.com

## MMi Daily Iron Ore Index Report

### October 16th, 2020



#### IRON ORE BRAND SPOT PRICE ASSESMENTS

| October 16th, 2020      | PORT                      | PORT STOCK INDEX (RMB/WT) |                |     |  |  |  |
|-------------------------|---------------------------|---------------------------|----------------|-----|--|--|--|
|                         | Price                     | Change                    | Diff to IOPI62 |     |  |  |  |
| Roy Hill                | 868                       | -5                        | -20            | R   |  |  |  |
| SIMEC Fines             | 892                       | -4                        | 4              | s   |  |  |  |
| PB Fines                | 870                       | -4                        | -18            | P   |  |  |  |
| Newman Fines            | 888                       | -7