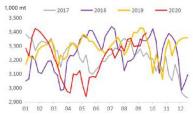

| -40.00                 | 0.00                                                                                                                                                                                          | Langiao    | 0.00                 | 0.00            | Qingdao              | 0.00                      | 0.00                    | Tianjin                                                 | 0.00          | 0.00   |

### October 16th, 2020

COPYRIGHT METALS MARKET INDEX, ALL RIGHTS RESERVED



Page 4/6

#### October 16th, 2020

COPYRIGHT METALS MARKET INDEX, ALL RIGHTS RESERVED

#### MMi Daily Iron Ore Index Report

#### October 16th, 2020



#### **Rebar profits**









#### CHINESE STEEL PRODUCTION



#### 03 04 05 06 07 09 10 11 12 08

Weekly output of hot-rolled coil



#### October 16th, 2020

|                   |                                                                                                                         | IKON OKE INDEX S      | PECIFICATIONS, CO                                                         | MPILATION RATIONALE AND DAT | IA EXCLUSION                                                                                                                                                        | 3                   |                        |                  |  |  |
|-------------------|-------------------------------------------------------------------------------------------------------------------------|-----------------------|---------------------------------------------------------------------------|------------------