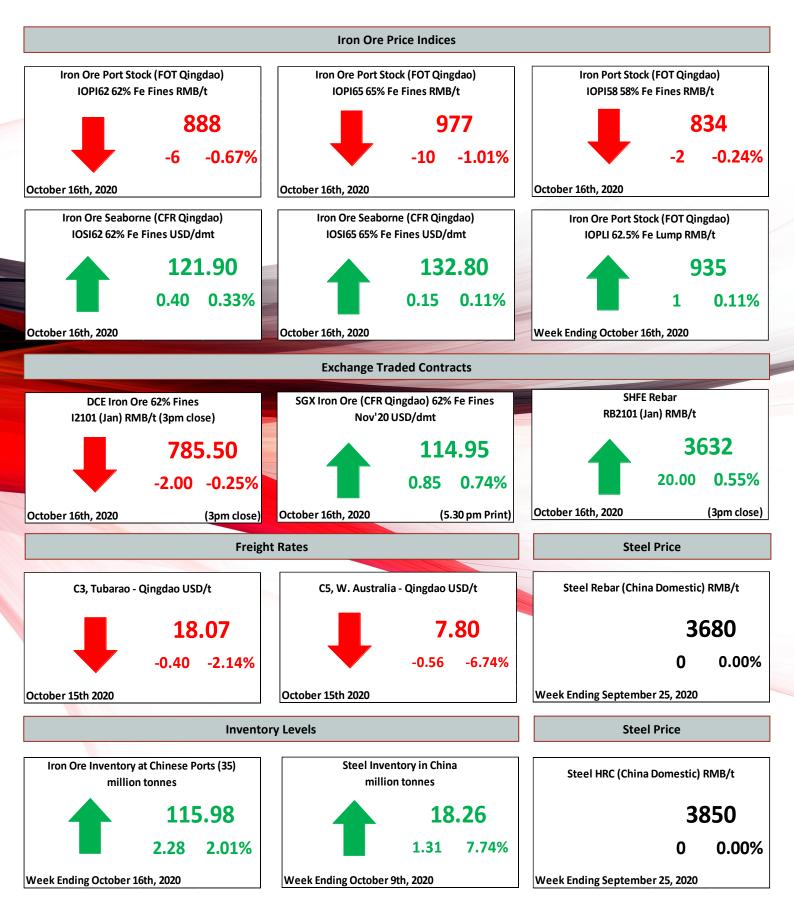

# **MMi Dashboard**



# MMi Daily Iron Ore Index Report

October 16th, 2020

|                                        |                                         |                  |                     |                  |                       | IRON OR             | E PORT S         | TOCK INDEX             | (IOPI)