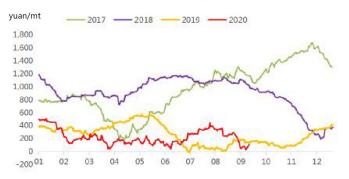

| Taicang                                                 | -10.00        | 0.00   |
| Dalian     | -40.00                 | 0.00                                                                                                                                                                                          | Langiao    | 0.00                 | 0.00            | Qingdao              | 0.00                      | 0.00                    | Tianjin                                                 | 0.00          | 0.00   |

### October 16th, 2020

COPYRIGHT METALS MARKET INDEX, ALL RIGHTS RESERVED



Page 4/6

#### October 16th, 2020

COPYRIGHT METALS MARKET INDEX, ALL RIGHTS RESERVED

#### MMi Daily Iron Ore Index Report

#### October 16th, 2020



#### **Rebar profits**









#### CHINESE STEEL PRODUCTION



#### 03 04 05 06 07 09 10 11 12 08

Weekly output of hot-rolled coil



#### October 16th, 2020

|                   |                                                                                                                         | IKON OKE INDEX S      | PECIFICATIONS, CO                                                         | MPILATION RATIONALE AND DAT | IA EXCLUSION                                                                                                                                                        | 3                   |                        |                  |  |  |
|-------------------|-------------------------------------------------------------------------------------------------------------------------|-----------