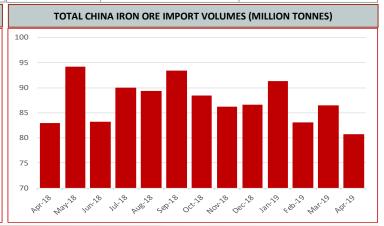

## **Inventory Levels**

Iron Ore Inventory at Chinese Ports (35) million tonnes

114.85

-3.44 -2.91%

Week Ending May 31st, 2019

Steel Inventory in China million tonnes

**12.53** 

-0.13 -1.04%