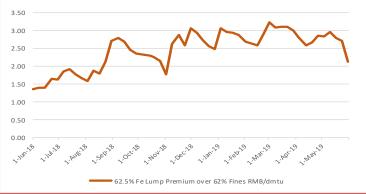

0.00 0.00%

June 3rd, 2019

Iron Ore Port Stock (FOT Qingdao) IOPLI 62.5% Fe Lump RMB/t

953

10 1.06%

Week Ending May 31st, 2019