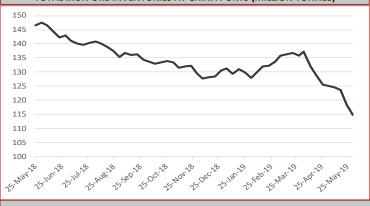

-0.29%

June 3rd, 2019

Iron Ore Seaborne (CFR Qingdao) IOSI62 62% Fe Fines USD/dmt

June 3rd, 2019

0.25 0.25%

99.45

Iron Ore Seaborne (CFR Qingdao) IOSI65 65% Fe Fines USD/dmt

114.90

0.00 0.00%

June 3rd, 2019

Iron Ore Port Stock (FOT Qingdao) IOPLI 62.5% Fe Lump RMB/t

953

10 1.06%

Week Ending May 31st, 2019