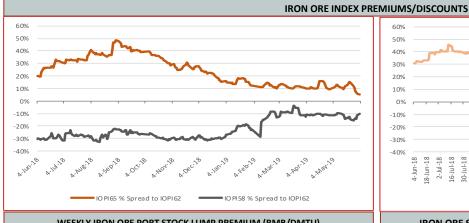

| Jingtang   | 0.00               | 0.00            | Majishan            | 0.00                      | 0.00                                               | Shekou                                                | 0.00          | 0.00   |
| Dalian     | -35.00        | 0.00                                                                                                                                                                                        | Lanqiao    | 0.00               | 0.00            | Nantong             | -40.00                    | 0.00                                               | Tianjin                                               | -20.00        | 0.00   |





# WEEKLY IRON ORE PORT STOCK LUMP PREMIUM (RMB/DMTU)







## TOTAL IRON ORE INVENTORIES AT CHINA PORTS (MILLION TONNES)





## IRON ORE PORT INVENTORIES (MILLION TONNES)

| Week Ending May 31st, 2019 |           |          |                  |                   |  |  |  |  |  |
|----------------------------|-----------|----------|------------------|-------------------|--|--|--|--|--|
| Province                   | This week | Change % | Low <sup>2</sup> | High <sup>2</sup> |  |  |  |  |  |
| Jingtang                   | 12.95     | -7.70%   | 12.95            | 18.10             |  |  |  |  |  |
| Qingdao                    | 15.47     | -5.32%   | 15.47            | 19.50             |  |  |  |  |  |
| Caofeidian                 | 15.59     | -7.42%   | 15.59            | 20.50