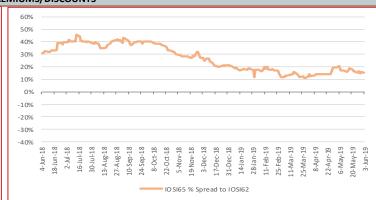

-0.29%

June 3rd, 2019

Iron Ore Seaborne (CFR Qingdao) IOSI62 62% Fe Fines USD/dmt

June 3rd, 2019

0.25 0.25%

99.45

Iron Ore Seaborne (CFR Qingdao) IOSI65 65% Fe Fines USD/dmt

114.90