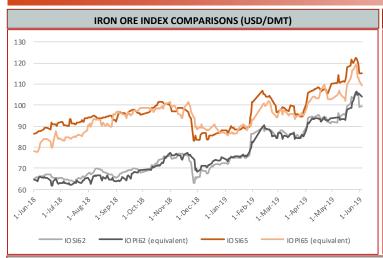

| February 76.16 57.99 88.65  May 31st, 2019 Route W. Australia - Qingda AND YEAR-T  January 96.21  SCOUNTS  19  Fe C                                                                                                                           | March 87.09 75.22 98.08  Designation of the company | AVERAGE  lao Equivale  April  85.37  77.49  95.78  Fination  7.22  16.15  AVERAGES  ao Equivale  March  99.57 | May 98.40 86.39 110.00  REIGHT RA Change -0.04 6 -0.11 S ent (exc. 165 April 111.03 | % VAT), USD/ MTD 103.88 93.58 109.46 TES ATES - DRY BUL Change % -0.50% -0.65%  % VAT), USD/ MTD 117.12 | QTD 95.67 84.43 106.95  K US\$/wet to Low <sup>2</sup> 4.39 11.61  /dry tonne QTD 115.22            | YTD<br>87.93<br>75.78<br>99.24<br>Inne<br>High <sup>2</sup><br>10.00<br>24.76 |





| IRON ORE BRAND SPOT PRICE ASSESMENTS |       |                |                |                         |                          |        |                |  |  |
|--------------------------------------|-------|----------------|----------------|-------------------------|--------------------------|--------|----------------|--|--|
| June 3rd, 2019                       | PORT  | STOCK INDEX (R | MB/WT)         | June 3rd, 2019          | SEABORNE INDEX (USD/DMT) |        |                |  |  |
|                                      | Price | Change         | Diff to IOPI62 |                         | Price                    | Change | Diff to IOSI62 |  |  |
| Roy Hill                             | 756   | -10            | -16            | Roy Hill                | 95.57