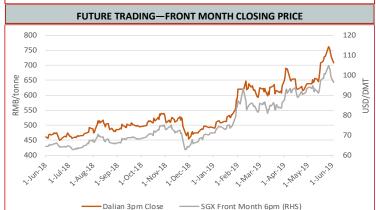

## **Exchange Traded Contracts**

DCE Iron Ore 62% Fines 11909 (Sept) RMB/t

709.00

-18.00 -2.48%

June 3rd, 2019

(3pm close)

SGX Iron Ore (CFR Qingdao) 62% Fe Fines June'19 USD/dmt

96.49

-1.86 -1.89%

June 3rd, 2019 (6pm Print)

**SHFE Rebar** RB1910 (Oct) RMB/t

**3707** 

-43.00 -1.15%

June 3rd, 2019

(3pm close)