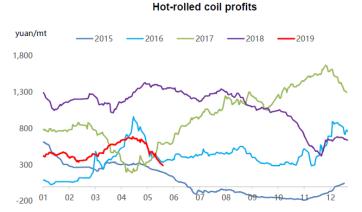

May 31st, 2019

Steel Rebar (China Domestic) RMB/t

**Steel Price** 

**3990** 

-100 -2.44%

Week Ending May 31st, 2019