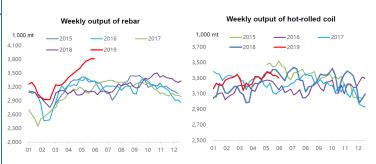

May 31st, 2019

Steel Rebar (China Domestic) RMB/t

**Steel Price** 

**3990** 

-100 -2.44%

Week Ending May 31st, 2019