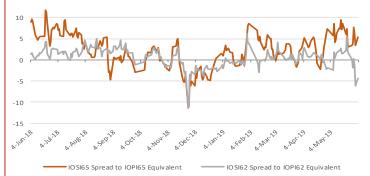

-0.29%

June 3rd, 2019

Iron Ore Seaborne (CFR Qingdao) IOSI62 62% Fe Fines USD/dmt

June 3rd, 2019

0.25 0.25%

99.45

Iron Ore Seaborne (CFR Qingdao) IOSI65 65% Fe Fines USD/dmt

114.90