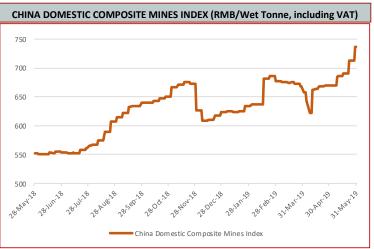

| February 76.16 57.99 88.65  May 31st, 2019 Route W. Australia - Qingda AND YEAR-T  January 96.21  SCOUNTS  19  Fe C                                                                                                                           | March 87.09 75.22 98.08  Designation of the company | AVERAGE  lao Equivale  April  85.37  77.49  95.78  Fination  7.22  16.15  AVERAGES  ao Equivale  March  99.57 | May 98.40 86.39 110.00  REIGHT RA Change -0.04 6 -0.11 S ent (exc. 165 April 111.03 | % VAT), USD/ MTD 103.88 93.58 109.46 TES ATES - DRY BUL Change % -0.50% -0.65%  % VAT), USD/ MTD 117.12 | QTD 95.67 84.43 106.95  K US\$/wet to Low <sup>2</sup> 4.39 11.61  /dry tonne QTD 115.22            | YTD<br>87.93<br>75.78<br>99.24<br>Inne<br>High <sup>2</sup><br>10.00<br>24.76 |





| IRON ORE BRAND SPOT PRICE ASSESMENTS |       |                |                |                         |                          |        |                |  |  |
|--------------------------------------|-------|----------------|----------------|-------------------------|--------------------------|--------|----------------|--|--|
| June 3rd, 2019                       | PORT  | STOCK INDEX (R | MB/WT)         | June 3rd, 2019          | SEABORNE INDEX (USD/DMT) |        |                |  |  |
|                                      | Price | Change         | Diff to IOPI62 |                         | Price                    | Change | Diff to IOSI62 |  |  |
| Roy Hill                             | 756   | -10            | -16            | Roy Hill                | 95.57