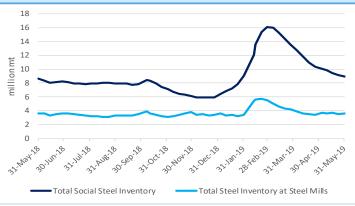

## **Inventory Levels**

Iron Ore Inventory at Chinese Ports (35) million tonnes

114.85

-3.44 -2.91%

Week Ending May 31st, 2019

Steel Inventory in China million tonnes

**12.53** 

-0.13 -1.04%