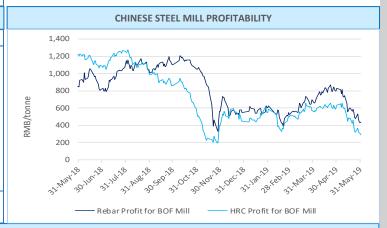

May 31st, 2019

Steel Rebar (China Domestic) RMB/t

**Steel Price** 

**3990** 

-100 -2.44%

Week Ending May 31st, 2019