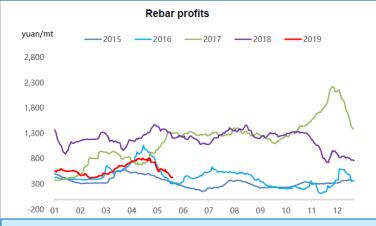

May 31st, 2019

Steel Rebar (China Domestic) RMB/t

**Steel Price** 

**3990** 

-100 -2.44%

Week Ending May 31st, 2019