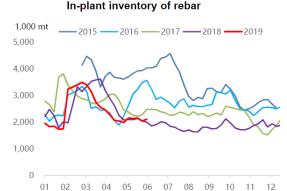

## **Inventory Levels**

Iron Ore Inventory at Chinese Ports (35) million tonnes

114.85

-3.44 -2.91%

Week Ending May 31st, 2019

Steel Inventory in China million tonnes

**12.53** 

-0.13 -1.04%