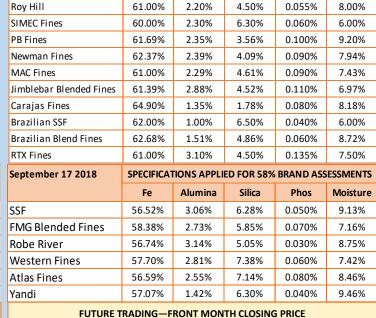

AVERAGE IRON ORE BRAND SPECIFICATIONS FOR PORT STOCK SALES

Alumina

September 17 2018

**SPECIFICATIONS APPLIED FOR 62% BRAND ASSESSMENTS** 

Silica

**Phos** 

Moisture

| IRON ORE BRAND SPOT PRICE ASSESMENTS |       |                |                |  |  |  |  |  |
|--------------------------------------|-------|----------------|----------------|--|--|--|--|--|
| September 17 2018                    | PORT  | STOCK INDEX (R | MB/WT)         |  |  |  |  |  |
|                                      | Price | Change         | Diff to IOPI62 |  |  |  |  |  |
| Newman Fines                         | 490   | -11            | -14            |  |  |  |  |  |
| SIMEC Fines                          | 463   | -11            | -41            |  |  |  |  |  |
| PB Fines                             | 495   | -11            | -9             |  |  |  |  |  |
| Newman Fines                         | 505   | -11            | 1              |  |  |  |  |  |
| MAC Fines                            | 488   | -10            | -16            |  |  |  |  |  |
| Jimblebar Blended Fines              | 459   | -12            | -45            |  |  |  |  |  |
| Carajas Fines                        | 714   | -11            | 210            |  |  |  |  |  |
| Brazilian SSF                        | 555   | -11            | 51             |  |  |  |  |  |
| Brazilian Blend Fines                | 538   | -10            | 34             |  |  |  |  |  |
| RTX Fines                            | 471   | -11            | -33            |  |  |  |  |  |
| September 17 2018                    | PORT  | STOCK INDEX (R | MB/WT)         |  |  |  |  |  |
|                                      | Price | Change         | Diff to IOPI58 |  |  |  |  |  |
| SSF                                  | 310   | 5              | -75            |  |  |  |  |  |
| FMG Blended Fines                    | 377   | 7              | -8             |  |  |  |  |  |
| Robe River                           | 337   | 4              | -48            |  |  |  |  |  |
| Western Fines                        | 327   | 6              | -58            |  |  |  |  |  |
| Atlas Fines                          | 314   | 8              | -71            |  |  |  |  |  |
| Yandi                                | 377   | 12             | -8             |  |  |  |  |  |