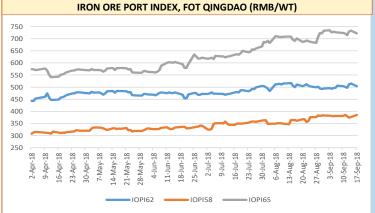

#### IRON ORE PORT STOCK INDEX (IOPI)

| Septembe         | er 17 2018   | FOT Qingdao (inc. 16% VAT), RMB/wet tonne |        |          |     |                  | CFR Qingdao Equivalent (exc. 16% VAT), USD/dry tonne <sup>1</sup> |                   |       |        |          |       |       |                  |                   |
|------------------|--------------|-------------------------------------------|--------|----------|-----|------------------|-------------------------------------------------------------------|-------------------|-------|--------|----------|-------|-------|------------------|-------------------|
| Index Fe Content |              | Price                                     | Change | Change % | MTD | YTD <sup>2</sup> | Low <sup>2</sup>                                                  | High <sup>2</sup> | Price | Change | Change % | MTD   | YTD²  | Low <sup>2</sup> | High <sup>2</sup> |
| IOPI62           | 62% Fe Fines | 504                                       | -11    | -2.1%    | 502 | 484              | 443                                                               | 559               | 65.13 | -1.62  | -2.4%    | 64.96 | 65.34 | 61.36            | 77.89             |
| IOPI58           | 58% Fe Fines | 385                                       | 9      | 2.4%     | 381 | 341              | 304                                                               | 385               | 48.83 | 1.13   | 2.4%     | 48.32 | 44.72 | 40.67            | 50.97             |
| IOPI65           | 65% Fe Fines | 722                                       | -11    | -1.5%    | 726 | 626              | 541                                                               | 735               | 94.92 | -1.71  | -1.8%    | 95.70 | 85.44 | 75.83            | 97.10             |

### IRON ORE PORT STOCK INDEX MONTHLY, QUARTERLY AND YEAR-TO-DATE AVERAGES

| Septembe | r 17 2018    | FOT Qingdao (inc. 16% VAT), RMB/wet tonne |      |      |        |     |     | CFR Qingdao Equivalent (exc. 16% VAT), USD/dry tonne <sup>1</sup> |       |       |       | 1      |       |       |       |
|----------|--------------|-------------------------------------------|------|------|--------|-----|-----|-------------------------------------------------------------------|-------|-------|-------|--------|-------|-------|-------|
| Index    | Fe Content   | May                                       | June | July | August | MTD | QTD | YTD²                                                              | May   | June  | July  | August | MTD   | QTD   | YTD²  |
| IOPI62   | 62% Fe Fines | 476                                       | 471  | 482  | 505    | 502 | 495 | 484                                                               | 65.87 | 64.29 | 63.41 | 65.25  | 64.96 | 64.47 | 65.34 |
| IOPI58   | 58% Fe Fines | 326                                       | 332  | 349  | 363    | 381 | 361 | 341                                                               | 43.75 | 44.14 | 44.86 | 45.84  | 48.32 | 45.94 | 44.72 |
| IOPI65   | 65% Fe Fines | 571                                       | 594  | 638  | 701    | 726 | 681 | 626                                                               | 79.76 | 82.19 | 85.29 | 92.13  | 95.70 | 90.14 | 85.44 |