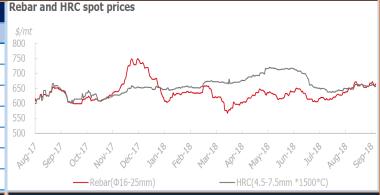

## **Steel Spot Market Prices - China**

| Steel Spot Market RMB/tonne     |           |        |          |
|---------------------------------|-----------|--------|----------|
| Product                         | 14/9/2018 | Change | Change % |
| ReBar HRB400                    | 4,542.0   | -8     | -0.18%   |
| Wirerod Q300 ¢6.5mm             | 4,627.0   | -138   | -2.90%   |
| HRC Q235/SS400 5.5mm*1500*C     | 4,331.0   | -44    | -1.01%   |
| CRC SPCC/ST12 1.0mm*1250*2500   | 4,906.0   | -20    | -0.41%   |
| Medium & Heavy Plate Q235B 20mm | 4,490.0   | -13    | -0.29%   |
| GI ST02Z 1.0mm*1000*C           | 5,295.0   | -30    | -0.56%   |
| Billet Q235 150*150mm           | 4,020.0   | -40    | -0.99%   |