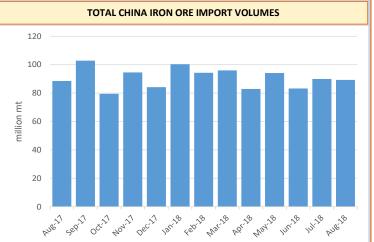

#### MARKET COMMENTARY

Sixty-seven vessels carrying 9.86 million mt of iron ore are expected to arrive at major Chinese ports during September 14-20, up 370,000 mt from 9.49 million mt during September 7-13 as overseas ports recover from maintenance, SMM data showed. For the same period, volumes of iron ore departing Australian ports are likely to increase by 220,000 mt to stand at 16.01 million mt; those leaving Brazilian ports are likely to grow 280,000 mt to 7.29 million mt. Physical mid-grade iron ore port stock quotes eased in a weak market. Traders sought material actively, believing that mills will restock prior to the National Day holiday. According to SMM research, most mills have insufficient inventory. This is likely to support iron ore prices.