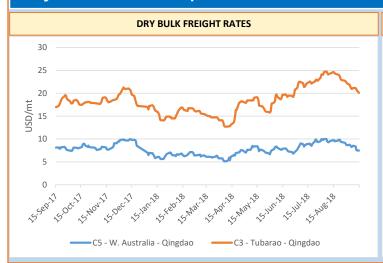

| TREFERIT TO TES                                            |             |       |        |          |                  |                   |  |  |  |
|------------------------------------------------------------|-------------|-------|--------|----------|------------------|-------------------|--|--|--|
| September 14, 2018 FREIGHT RATES - DRY BULK US\$/wet tonne |             |       |        |          |                  |                   |  |  |  |
| Route                                                      | Designation |       | Change | Change % | Low <sup>4</sup> | High <sup>4</sup> |  |  |  |
| W. Australia - Qingdao                                     | C5          | 7.49  | -0.01  | -0.19%   | 5.109            | 10.002            |  |  |  |
| Tubarao - Qingdao                                          | C3          | 20.08 | -0.25  | -1.25%   | 12.705           | 24.76             |  |  |  |
|                                                            |             |       |        |          |                  |                   |  |  |  |