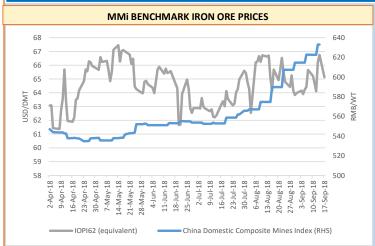

# **September 17, 2018**

| CHINA DOMESTIC COMPOSITE MINES INDEX (RMB/Wet Tonne, including VAT)                                                                                                                                                                                                                                                                                                                                                                                                                                                                                                                                                                                                                                                                                                                                                                                                                                                                                                                                                                                                                                                                                                                                                                                                                                                                                                                                                                                                                                                                                                                                                                                                                                                                                                                                                                                                                                                                                                                                                                                                                                                            |
|--------------------------------------------------------------------------------------------------------------------------------------------------------------------------------------------------------------------------------------------------------------------------------------------------------------------------------------------------------------------------------------------------------------------------------------------------------------------------------------------------------------------------------------------------------------------------------------------------------------------------------------------------------------------------------------------------------------------------------------------------------------------------------------------------------------------------------------------------------------------------------------------------------------------------------------------------------------------------------------------------------------------------------------------------------------------------------------------------------------------------------------------------------------------------------------------------------------------------------------------------------------------------------------------------------------------------------------------------------------------------------------------------------------------------------------------------------------------------------------------------------------------------------------------------------------------------------------------------------------------------------------------------------------------------------------------------------------------------------------------------------------------------------------------------------------------------------------------------------------------------------------------------------------------------------------------------------------------------------------------------------------------------------------------------------------------------------------------------------------------------------|
| 640                                                                                                                                                                                                                                                                                                                                                                                                                                                                                                                                                                                                                                                                                                                                                                                                                                                                                                                                                                                                                                                                                                                                                                                                                                                                                                                                                                                                                                                                                                                                                                                                                                                                                                                                                                                                                                                                                                                                                                                                                                                                                                                            |
| 620                                                                                                                                                                                                                                                                                                                                                                                                                                                                                                                                                                                                                                                                                                                                                                                                                                                                                                                                                                                                                                                                                                                                                                                                                                                                                                                                                                                                                                                                                                                                                                                                                                                                                                                                                                                                                                                                                                                                                                                                                                                                                                                            |
| 600                                                                                                                                                                                                                                                                                                                                                                                                                                                                                                                                                                                                                                                                                                                                                                                                                                                                                                                                                                                                                                                                                                                                                                                                                                                                                                                                                                                                                                                                                                                                                                                                                                                                                                                                                                                                                                                                                                                                                                                                                                                                                                                            |
| 580 - 560 - 560 - 560 - 560 - 560 - 560 - 560 - 560 - 560 - 560 - 560 - 560 - 560 - 560 - 560 - 560 - 560 - 560 - 560 - 560 - 560 - 560 - 560 - 560 - 560 - 560 - 560 - 560 - 560 - 560 - 560 - 560 - 560 - 560 - 560 - 560 - 560 - 560 - 560 - 560 - 560 - 560 - 560 - 560 - 560 - 560 - 560 - 560 - 560 - 560 - 560 - 560 - 560 - 560 - 560 - 560 - 560 - 560 - 560 - 560 - 560 - 560 - 560 - 560 - 560 - 560 - 560 - 560 - 560 - 560 - 560 - 560 - 560 - 560 - 560 - 560 - 560 - 560 - 560 - 560 - 560 - 560 - 560 - 560 - 560 - 560 - 560 - 560 - 560 - 560 - 560 - 560 - 560 - 560 - 560 - 560 - 560 - 560 - 560 - 560 - 560 - 560 - 560 - 560 - 560 - 560 - 560 - 560 - 560 - 560 - 560 - 560 - 560 - 560 - 560 - 560 - 560 - 560 - 560 - 560 - 560 - 560 - 560 - 560 - 560 - 560 - 560 - 560 - 560 - 560 - 560 - 560 - 560 - 560 - 560 - 560 - 560 - 560 - 560 - 560 - 560 - 560 - 560 - 560 - 560 - 560 - 560 - 560 - 560 - 560 - 560 - 560 - 560 - 560 - 560 - 560 - 560 - 560 - 560 - 560 - 560 - 560 - 560 - 560 - 560 - 560 - 560 - 560 - 560 - 560 - 560 - 560 - 560 - 560 - 560 - 560 - 560 - 560 - 560 - 560 - 560 - 560 - 560 - 560 - 560 - 560 - 560 - 560 - 560 - 560 - 560 - 560 - 560 - 560 - 560 - 560 - 560 - 560 - 560 - 560 - 560 - 560 - 560 - 560 - 560 - 560 - 560 - 560 - 560 - 560 - 560 - 560 - 560 - 560 - 560 - 560 - 560 - 560 - 560 - 560 - 560 - 560 - 560 - 560 - 560 - 560 - 560 - 560 - 560 - 560 - 560 - 560 - 560 - 560 - 560 - 560 - 560 - 560 - 560 - 560 - 560 - 560 - 560 - 560 - 560 - 560 - 560 - 560 - 560 - 560 - 560 - 560 - 560 - 560 - 560 - 560 - 560 - 560 - 560 - 560 - 560 - 560 - 560 - 560 - 560 - 560 - 560 - 560 - 560 - 560 - 560 - 560 - 560 - 560 - 560 - 560 - 560 - 560 - 560 - 560 - 560 - 560 - 560 - 560 - 560 - 560 - 560 - 560 - 560 - 560 - 560 - 560 - 560 - 560 - 560 - 560 - 560 - 560 - 560 - 560 - 560 - 560 - 560 - 560 - 560 - 560 - 560 - 560 - 560 - 560 - 560 - 560 - 560 - 560 - 560 - 560 - 560 - 560 - 560 - 560 - 560 - 560 - 560 - 560 - 560 - 560 - 560 - 560 - 560 - 560 - 560 - 560 - 560 - 560 - 560 - 560 - 560 - 560 - 560 - 560 -  |
| ₩ 560 <b></b>                                                                                                                                                                                                                                                                                                                                                                                                                                                                                                                                                                                                                                                                                                                                                                                                                                                                                                                                                                                                                                                                                                                                                                                                                                                                                                                                                                                                                                                                                                                                                                                                                                                                                                                                                                                                                                                                                                                                                                                                                                                                                                                  |
| 540                                                                                                                                                                                                                                                                                                                                                                                                                                                                                                                                                                                                                                                                                                                                                                                                                                                                                                                                                                                                                                                                                                                                                                                                                                                                                                                                                                                                                                                                                                                                                                                                                                                                                                                                                                                                                                                                                                                                                                                                                                                                                                                            |
| 520 —                                                                                                                                                                                                                                                                                                                                                                                                                                                                                                                                                                                                                                                                                                                                                                                                                                                                                                                                                                                                                                                                                                                                                                                                                                                                                                                                                                                                                                                                                                                                                                                                                                                                                                                                                                                                                                                                                                                                                                                                                                                                                                                          |
| 500                                                                                                                                                                                                                                                                                                                                                                                                                                                                                                                                                                                                                                                                                                                                                                                                                                                                                                                                                                                                                                                                                                                                                                                                                                                                                                                                                                                                                                                                                                                                                                                                                                                                                                                                                                                                                                                                                                                                                                                                                                                                                                                            |
| the state of the s |
| China Domestic Composite Mines Index                                                                                                                                                                                                                                                                                                                                                                                                                                                                                                                                                                                                                                                                                                                                                                                                                                                                                                                                                                                                                                                                                                                                                                                                                                                                                                                                                                                                                                                                                                                                                                                                                                                                                                                                                                                                                                                                                                                                                                                                                                                                                           |