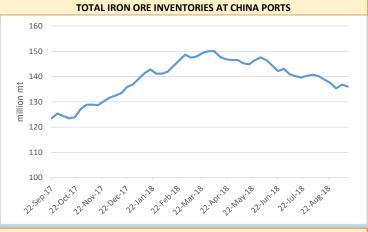

|                  | IRON ORE PORT INVENTORIES                       |          |                  |                   |  |  |  |  |  |
|------------------|-------------------------------------------------|----------|------------------|-------------------|--|--|--|--|--|
|                  | Week Ending September 14, 2018 (million tonnes) |          |                  |                   |  |  |  |  |  |
| Province         | This week                                       | Change % | Low <sup>4</sup> | High <sup>4</sup> |  |  |  |  |  |
| Jingtang         | 16.08                                           | -0.14%   | 14.11            | 19.00             |  |  |  |  |  |
| Qingdao          | 18.50                                           | 0.00%    | 15.60            | 19.97             |  |  |  |  |  |
| Caofeidian       | 18.00                                           | 2.86%    | 16.62            | 25.30             |  |  |  |  |  |
| Tianjin          | 9.60                                            | 1.05%    | 8.60             | 11.00             |  |  |  |  |  |
| Rizhao           | 16.70                                           | -1.76%   | 13.10            | 19.00             |  |  |  |  |  |
| Total (35 Ports) | 136.07                                          | -0.55%   | 123.49           | 150.04            |  |  |  |  |  |