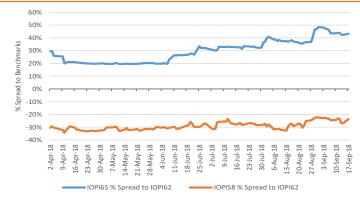

#### IRON ORE PORT STOCK INDEX (IOPI)

| Septembe         | er 17 2018   | FOT Qingdao (inc. 16% VAT), RMB/wet tonne |        |          |     |                  | CFR Qingdao Equivalent (exc. 16% VAT), USD/dry tonne <sup>1</sup> |                   |       |        |          |       |       |                  |                   |
|------------------|--------------|-------------------------------------------|--------|----------|-----|------------------|-------------------------------------------------------------------|-------------------|-------|--------|----------|-------|-------|------------------|-------------------|
| Index Fe Content |              | Price                                     | Change | Change % | MTD | YTD <sup>2</sup> | Low <sup>2</sup>                                                  | High <sup>2</sup> | Price | Change | Change % | MTD   | YTD²  | Low <sup>2</sup> | High <sup>2</sup> |
| IOPI62           | 62% Fe Fines | 504                                       | -11    | -2.1%    | 502 | 484              | 443                                                               | 559               | 65.13 | -1.62  | -2.4%    | 64.96 | 65.34 | 61.36            | 77.89             |
| IOPI58           | 58% Fe Fines | 385                                       | 9      | 2.4%     | 381 | 341              | 304                                                               | 385               | 48.83 | 1.13   | 2.4%     | 48.32 | 44.72 | 40.67            | 50.97             |
| IOPI65           | 65% Fe Fines | 722                                       | -11    | -1.5%    | 726 | 626              | 541                                                               | 735               | 94.92 | -1.71  | -1.8%    | 95.70 | 85.44 | 75.83            | 97.10             |