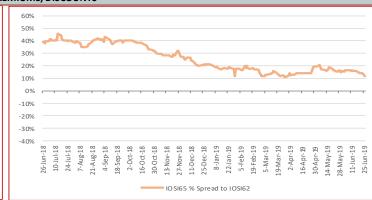

Iron Ore Seaborne (CFR Qingdao)
IOSI65 65% Fe Fines USD/dmt

128.55

1.05 0.82%

June 27th, 2019

Iron Ore Port Stock (FOT Qingdao)
IOPLI 62.5% Fe Lump RMB/t

1037

50 5.07%

Week Ending June 21st, 2019