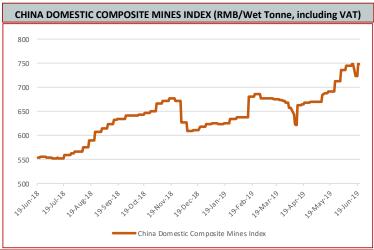

| ATE AVE tingdao Ec ch A 22 7 28 9  Designation C5 C3  ATE AVEI ingdao Ec ch A 57 1: | RAGES quivaler pril 5.37 7.49 5.78 FR 7.11 18.44 RAGES quivaler April 11.03 | May 98.40 86.39 110.00 EIGHT RAY Change -0.13 0.01 May 117.12                       | MTD 111.01 98.24 121.78  TES  ATES - DRY BUI Change % -1.81% 0.06%  MTD 126.55 | /dry tonne QTD 100.21 88.49 111.43                                                                   | YTD<br>91.34<br>79.08<br>102.62<br>Inne<br>High <sup>2</sup><br>10.00<br>24.76 |





| IRON ORE BRAND SPOT PRICE ASSESMENTS |       |                |                |                         |                          |        |                |  |  |
|--------------------------------------|-------|----------------|----------------|-------------------------|--------------------------|--------|----------------|--|--|
| June 27th, 2019                      | PORT  | STOCK INDEX (R | MB/WT)         | June 27th, 2019         | SEABORNE INDEX (USD/DMT) |        |                |  |  |
|                                      | Price | Change         | Diff to IOPI62 |                         | Price                    | Change | Diff to IOSI62 |  |  |
| Roy Hill                             | 838   | 17             | -38            | Roy Hill                | 111.40