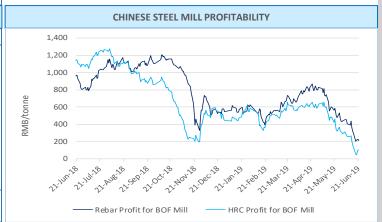

June 26th, 2019

Steel Rebar (China Domestic) RMB/t

**Steel Price** 

**SHFE Rebar** 

RB1910 (Oct) RMB/t

3890

-31 -0.79%

Week Ending June 21st, 2019

# **Inventory Levels**

Iron Ore Inventory at Chinese Ports (35) million tonnes

108.49

-1.06 -0.97%

Week Ending June 21st, 2019

Steel Inventory in China million tonnes

**12.96** 

0.17 1.35%