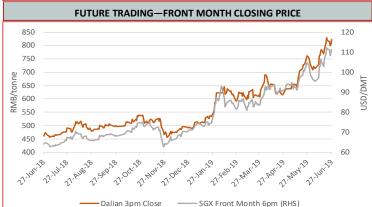

# **Exchange Traded Contracts**

DCE Iron Ore 62% Fines I1909 (Sept) RMB/t

821.50

17.50 2.18%

June 27th, 2019

(3pm close)

SGX Iron Ore (CFR Qingdao) 62% Fe Fines July'19 USD/dmt

111.13

1.38 1.26%

June 27th, 2019

(6.00 pm Print)

4001

3.00 0.08%

June 27th, 2019

(3pm close)