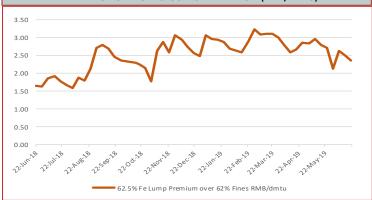

Iron Ore Seaborne (CFR Qingdao)
IOSI65 65% Fe Fines USD/dmt

128.55

1.05 0.82%

June 27th, 2019

Iron Ore Port Stock (FOT Qingdao)
IOPLI 62.5% Fe Lump RMB/t

1037

50 5.07%

Week Ending June 21st, 2019