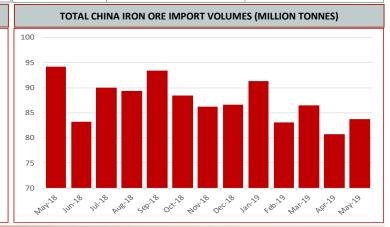

# **Inventory Levels**

Iron Ore Inventory at Chinese Ports (35) million tonnes

108.49

-1.06 -0.97%

Week Ending June 21st, 2019

Steel Inventory in China million tonnes

**12.96** 

0.17 1.35%