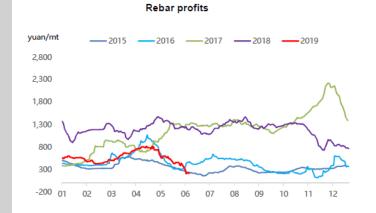

June 26th, 2019

Steel Rebar (China Domestic) RMB/t

**Steel Price** 

**SHFE Rebar** 

RB1910 (Oct) RMB/t

3890

-31 -0.79%

Week Ending June 21st, 2019

# **Inventory Levels**

Iron Ore Inventory at Chinese Ports (35) million tonnes

108.49

-1.06 -0.97%

Week Ending June 21st, 2019

Steel Inventory in China million tonnes

**12.96** 

0.17 1.35%