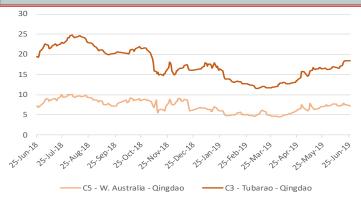

# **Freight Rates**

C3, Tubarao - Qingdao USD/t

18.44

0.01 0.06%

June 26th, 2019

C5, W. Australia - Qingdao USD/t

**7.11** 

**-0.13** -1.81%

June 26th, 2019

Steel Rebar (China Domestic) RMB/t

**Steel Price** 

**SHFE Rebar** 

RB1910 (Oct) RMB/t

3890

-31 -0.79%

Week Ending June 21st, 2019