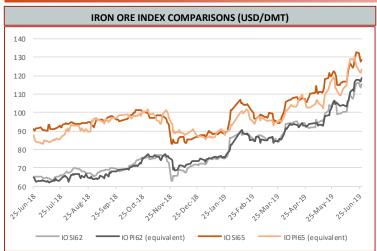

Iron Port Stock (FOT Qingdao)
IOPI58 58% Fe Fines RMB/t

772

0 0.00%

June 27th, 2019

Iron Ore Seaborne (CFR Qingdao)
IOSI62 62% Fe Fines USD/dmt

115.30

1.55 1.36%

June 27th, 2019

Iron Ore Seaborne (CFR Qingdao)
IOSI65 65% Fe Fines USD/dmt

128.55

1.05 0.82%

June 27th, 2019

Iron Ore Port Stock (FOT Qingdao)
IOPLI 62.5% Fe Lump RMB/t

1037

50 5.07%

Week Ending June 21st, 2019