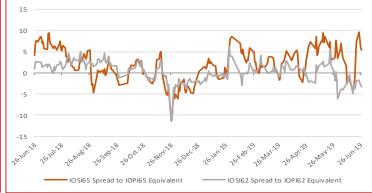

Iron Port Stock (FOT Qingdao)
IOPI58 58% Fe Fines RMB/t

772

0 0.00%

June 27th, 2019

Iron Ore Seaborne (CFR Qingdao)
IOSI62 62% Fe Fines USD/dmt

115.30

1.55 1.36%

June 27th, 2019

Iron Ore Seaborne (CFR Qingdao)
IOSI65 65% Fe Fines USD/dmt

128.55

1.05 0.82%

June 27th, 2019

Iron Ore Port Stock (FOT Qingdao)
IOPLI 62.5% Fe Lump RMB/t

1037

50 5.07%

Week Ending June 21st, 2019