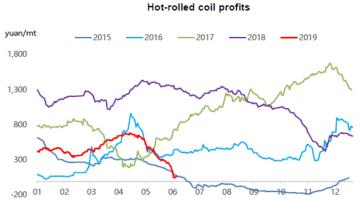

June 26th, 2019

Steel Rebar (China Domestic) RMB/t

**Steel Price** 

**SHFE Rebar** 

RB1910 (Oct) RMB/t

3890

-31 -0.79%

Week Ending June 21st, 2019

# **Inventory Levels**

Iron Ore Inventory at Chinese Ports (35) million tonnes

108.49

-1.06 -0.97%

Week Ending June 21st, 2019

Steel Inventory in China million tonnes

**12.96** 

0.17 1.35%