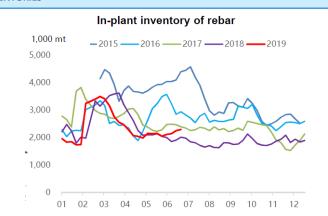

ax Q234, incl. tax Billet Cost 3,490 117 22 3,639 calculated based on theoretical weight, incl. tax Rebar cost - Blast furnace Rebar profit - Blast furnace 211 -82 based on Shanghai prices, incl. tax Hot-rolled coil cost - Blast furnace 3,711 21 based on actual weight, incl. tax Hot-rolled coil proft - Blast furnace 99 -31 based on Shanghai prices, incl. tax

Note: 1 Costs in the table are caluclated based on todays market prices and facout our management, sales, financial and depreciations fees.

2. The cost refers to average cost in the industry based on SMM's survey of small, medium and large mills in China



# **CHINESE STEEL MILL PROFITABILITY**





# Total Social Steel Inventory Total Steel Inventory Total Steel Inventory Total Steel Inventory Total Steel Inventory at Steel Mills



Payment Terms

### IRON ORE INDEX SPECIFICATIONS, COMPILATION RATIONALE AND DATA EXCLUSIONS

| IRON ORE INDEX SPECIFICATIONS, COMPILATION RATIONALE AND DATA EXCLUSIONS |                  |                       |                                                   |                            |                                                                                                                                                                  |                  |                  |     |  |  |
|--------------------------------------------------------------------------|------------------|-----------------------|---------------------------------------------------|----------------------------|-------------------------------------------------------------------------------------------