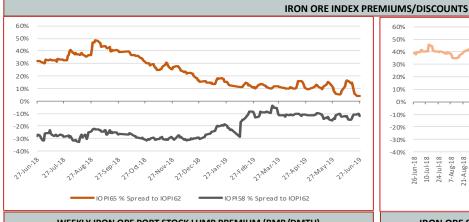

| -10.00                                                                     | 0.00                                                                        | Rizhao  | 0.00  | 0.00   |
| Caofeidian   | -15.00                   | 0.00                                                                                                                                                                                                 | Jingtang   | -15.00             | 0.00            | Majishan                                             | 0.00                                                                       | 0.00                                                                        | Shekou  | 0.00  | 0.00   |

0.00

Nantong

-30.00

0.00

Tianjin

0.00

0.00





# WEEKLY IRON ORE PORT STOCK LUMP PREMIUM (RMB/DMTU)







# TOTAL IRON ORE INVENTORIES AT CHINA PORTS (MILLION TONNES)





# IRON ORE PORT INVENTORIES (MILLION TONNES)

| Week Ending June 21st, 2019 |           |          |                  |                   |  |  |  |  |  |  |
|-----------------------------|-----------|----------|------------------|-------------------|--|--|--|--|--|--|
| Province                    | This week | Change % | Low <sup>2</sup> | High <sup>2</sup> |  |  |  |  |  |  |
| Jingtang                    | 11.66     | -2.35%   | 11.66            | 17.87             |  |  |  |  |  |  |
| Qingdao                     | 13.86     | 3.66%    | 13.37            | 19.01             |  |  |  |  |  |  |
| Caofeidian                  | 15.50     | -5.08%   | 15.50