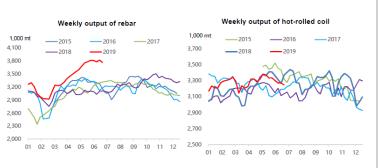

June 26th, 2019

Steel Rebar (China Domestic) RMB/t

**Steel Price** 

**SHFE Rebar** 

RB1910 (Oct) RMB/t

3890

-31 -0.79%

Week Ending June 21st, 2019

# **Inventory Levels**

Iron Ore Inventory at Chinese Ports (35) million tonnes

108.49

-1.06 -0.97%

Week Ending June 21st, 2019

Steel Inventory in China million tonnes

**12.96** 

0.17 1.35%