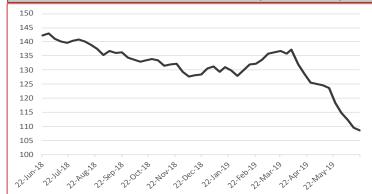

# **Inventory Levels**

Iron Ore Inventory at Chinese Ports (35) million tonnes

108.49

-1.06 -0.97%

Week Ending June 21st, 2019

Steel Inventory in China million tonnes

**12.96** 

0.17 1.35%