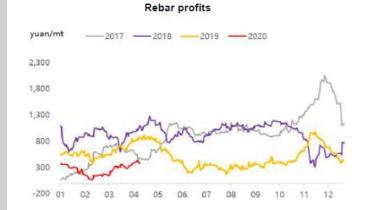

Steel Rebar (China Domestic) RMB/t

**Steel Price** 

3490

0.29%

Week Ending April 17th, 2020