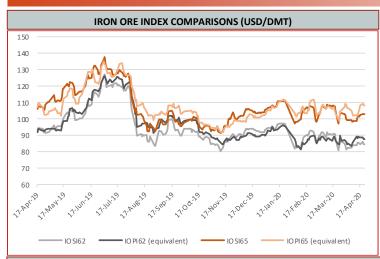

|





| IRON ORE BRAND SPOT PRICE ASSESMENTS |                               |        |                |                         |                          |        |                |  |  |  |  |
|--------------------------------------|-------------------------------|--------|----------------|-------------------------|--------------------------|--------|----------------|--|--|--|--|
| April 22nd, 2020                     | 020 PORT STOCK INDEX (RMB/WT) |        |                | April 22nd, 2020        | SEABORNE INDEX (USD/DMT) |        |                |  |  |  |  |
|                                      | Price                         | Change | Diff to IOPI62 |                         | Price                    | Change | Diff to IOSI62 |  |  |  |  |
| Roy Hill