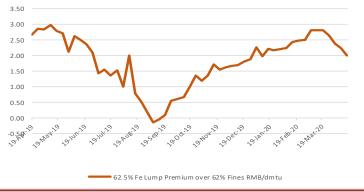

April 22nd, 2020

Iron Ore Port Stock (FOT Qingdao) IOPLI 62.5% Fe Lump RMB/t

834

10 1.21%

Week Ending April 17th, 2020