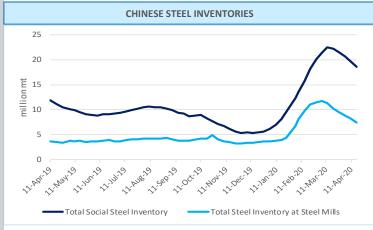

# **Inventory Levels**

Iron Ore Inventory at Chinese Ports (35) million tonnes

108.14

-0.29 -0.27%

Week Ending April 17th, 2020

Steel Inventory in China

million tonnes

25.98