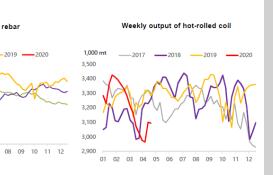

Steel Rebar (China Domestic) RMB/t

**Steel Price** 

3490

0.29%

Week Ending April 17th, 2020