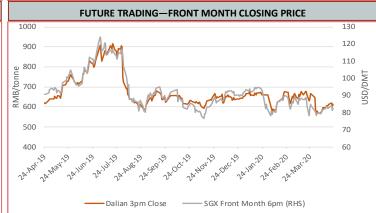

# **Exchange Traded Contracts**

DCE Iron Ore 62% Fines I2009 (Sep) RMB/t (3pm close)

613.00

11.00 1.83%

April 22nd, 2020

Aril 21st, 2020

(3pm close)

SGX Iron Ore (CFR Qingdao) 62% Fe Fines May'20 USD/dmt

82.32

0.89 1.09%

(5.30 pm Print) April 22nd, 2020

**SHFE Rebar** RB2010 (Oct) RMB/t

13.00 0.39%

April 22nd, 2020

(3pm close)