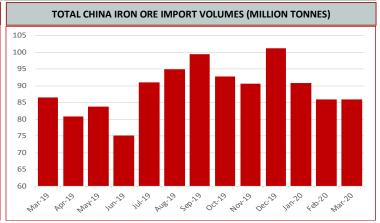

# **Inventory Levels**

Iron Ore Inventory at Chinese Ports (35) million tonnes

108.14

-0.29 -0.27%

Week Ending April 17th, 2020

Steel Inventory in China

million tonnes

25.98