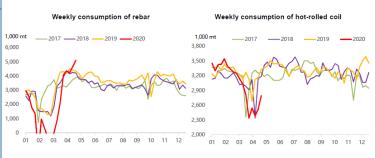

| 61.03  | -3.97         | -6.11%   | 159.94             | -0.91  | -0.57%   |  |  |  |  |  |
| Day Low                    | 594.0  | -4.5          | -0.75%   | 80.05              | -0.52  | -0.65%   |  |  |  |  |  |
| Day High                   | 614.0  | -2.0          | -0.32%   | 82.32              | -1.20  | -1.44%   |  |  |  |  |  |

IRON ORE FUTURES CONTRACTS





#### STEEL SPOT MARKET PRICES—CHINA Steel Spot Market RMB/tonne Product 17/4/2020 Change Change % ReBar HRB400 \$18mm 3,490.0 10 0.29% Wirerod Q300 ¢6.5mm 3,630.0 0 0.00% HRC Q235/SS400 5.5mm\*1500\*C 3,340.0 40 1.21% CRC SPCC/ST12 1.0mm\*1250\*2500 3,720.0 30 0.81% Medium & Heavy Plate Q235B 20mm 3,600.0 10 0.28% GI ST02Z 1.0mm\*1000\*C 4,050.0 40 1.00% Colour Coated Plate 6,400.0 -50 -0.78%

# CHINESE STEEL CONSUMPTION



|       | CHINESE STEEL MILL PROFITABILITY                                       |       |              |                                                   |  |  |  |  |  |  |  |
|-------|------------------------------------------------------------------------|-------|--------------|---------------------------------------------------|--|--|--|--|--|--|--|
|       | SMM Tracking of Steel Mill P&L - Rebar and Hot-rolled Coil (RMB/tonne) |       |              |                                                   |  |  |  |  |  |  |  |
| Cat   | egory                                                                  | Price | Change (WoW) | Note                                              |  |  |  |  |  |  |  |
| MM    | i (Fe 62%), USD/mt exluding tax                                        |