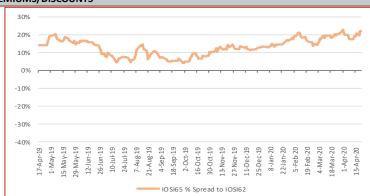

April 22nd, 2020

Iron Ore Seaborne (CFR Qingdao) IOSI62 62% Fe Fines USD/dmt

84.55

0.20 0.24%

April 22nd, 2020

Iron Ore Seaborne (CFR Qingdao) IOSI65 65% Fe Fines USD/dmt

103.20

0.30 0.29%