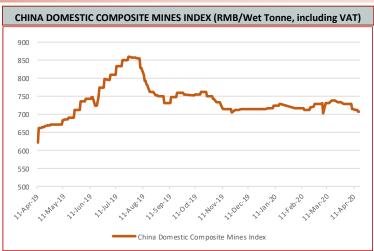

|





| IRON ORE BRAND SPOT PRICE ASSESMENTS |                               |        |                |                         |                          |        |                |  |  |  |  |
|--------------------------------------|-------------------------------|--------|----------------|-------------------------|--------------------------|--------|----------------|--|--|--|--|
| April 22nd, 2020                     | 020 PORT STOCK INDEX (RMB/WT) |        |                | April 22nd, 2020        | SEABORNE INDEX (USD/DMT) |        |                |  |  |  |  |
|                                      | Price                         | Change | Diff to IOPI62 |                         | Price                    | Change | Diff to IOSI62 |  |  |  |  |
| Roy Hill