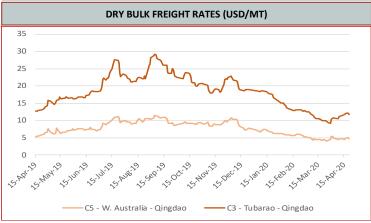

# **Freight Rates**

C3, Tubarao - Qingdao USD/t

11.78

-0.36 -2.93%

C5, W. Australia - Qingdao USD/t

4.64

-6.92% -0.35

Aril 21st, 2020