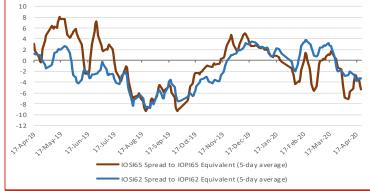

#### **Iron Ore Price Indices**

-0.15%

April 22nd, 2020

Iron Ore Port Stock (FOT Qingdao) IOPI65 65% Fe Fines RMB/t

-0.12%

April 22nd, 2020

Iron Port Stock (FOT Qingdao) IOPI58 58% Fe Fines RMB/t

-1.53%

April 22nd, 2020

Iron Ore Seaborne (CFR Qingdao) IOSI62 62% Fe Fines USD/dmt

84.55

0.20 0.24%

April 22nd, 2020

Iron Ore Seaborne (CFR Qingdao) IOSI65 65% Fe Fines USD/dmt

103.20

0.30 0.29%