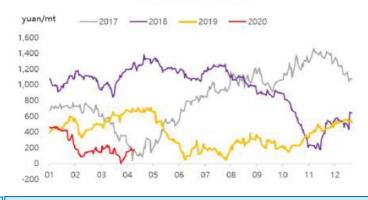

Steel Rebar (China Domestic) RMB/t

**Steel Price** 

3490

0.29%

Week Ending April 17th, 2020