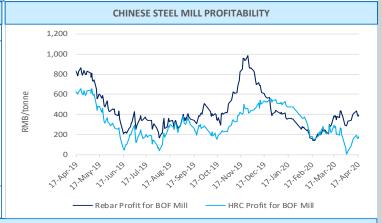

Steel Rebar (China Domestic) RMB/t

**Steel Price** 

3490

0.29%

Week Ending April 17th, 2020