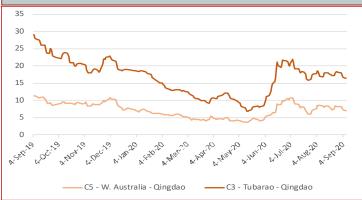

# **Freight Rates**

C3, Tubarao - Qingdao USD/t

September 8th, 2020

16.39

-0.07 -0.43%

C5, W. Australia - Qingdao USD/t

6.96

-0.09 -1.29%