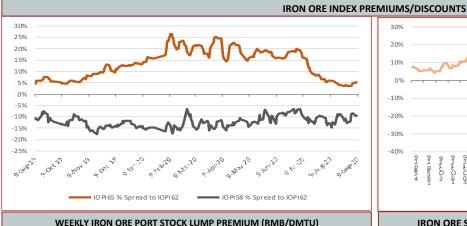

| 0.00                                                                                                            | 0.00                     | Taicang                                                 | -10.00        | 0.00   |
| Dalian     | -25.00                   | 0.00                                                                                                                                                                                                                             | Lanqiao     | 0.00              | 0.00            | Qingdao              | 0.00                                                                                                            | 0.00                     | Tianjin                                                 | 0.00          | 0.00   |











# TOTAL IRON ORE INVENTORIES AT CHINA PORTS (MILLION TONNES)



|                                    | FUTURE TRADING—FRONT MONTH CLOSING PRICE