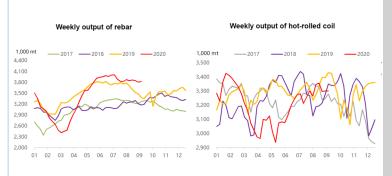

# **Inventory Levels**

Iron Ore Inventory at Chinese Ports (35) million tonnes

106.65

0.76 0.72%

Week Ending September 4th, 2020

Steel Inventory in China million tonnes

18.19

0.01 0.03%