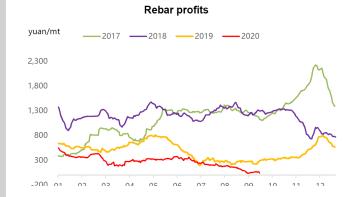

September 8th, 2020

Steel Rebar (China Domestic) RMB/t

**Steel Price** 

3750

50 1.35%

Week Ending September 4th, 2020