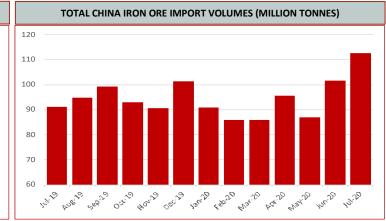

# **Inventory Levels**

Iron Ore Inventory at Chinese Ports (35) million tonnes

106.65

0.76 0.72%

Week Ending September 4th, 2020

Steel Inventory in China million tonnes

18.19

0.01 0.03%