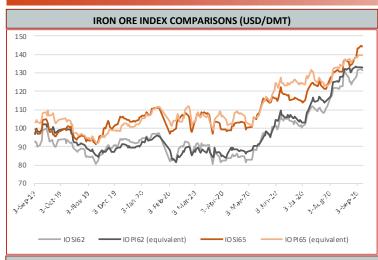

# **Iron Ore Price Indices**

Iron Ore Port Stock (FOT Qingdao)

IOPI65 65% Fe Fines RMB/t

Iron Ore Port Stock (FOT Qingdao)
IOPI62 62% Fe Fines RMB/t

970

-3 -0.31%

September 9th, 2020

**1020** 

-2 -0.20%

September 9th, 2020

Iron Port Stock (FOT Qingdao) IOPI58 58% Fe Fines RMB/t

874

**07** <del>4</del>

-0.57%

September 9th, 2020

Iron Ore Seaborne (CFR Qingdao)
IOSI62 62% Fe Fines USD/dmt

**131.45** 

-0.35 -0.27%

September 9th, 2020

Iron Ore Seaborne (CFR Qingdao)
IOSI65 65% Fe Fines USD/dmt

144.40

-0.15 -0.10%

September 9th, 2020

Iron Ore Port Stock (FOT Qingdao)
IOPLI 62.5% Fe Lump RMB/t

952

3 0.85%

Week Ending September 4th, 2020