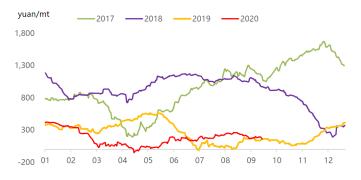

September 8th, 2020

Steel Rebar (China Domestic) RMB/t

**Steel Price** 

3750

50 1.35%

Week Ending September 4th, 2020