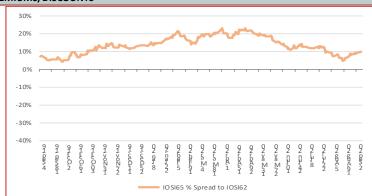

| 0.00                                                                                                            | 0.00                     | Taicang                                                 | -10.00        | 0.00   |
| Dalian     | -25.00                   | 0.00                                                                                                                                                                                                                             | Lanqiao     | 0.00              | 0.00            | Qingdao              | 0.00                                                                                                            | 0.00                     | Tianjin                                                 | 0.00          | 0.00   |











# TOTAL IRON ORE INVENTORIES AT CHINA PORTS (MILLION TONNES)



|                                    | FUTURE TRADING—FRONT MONTH CLOSING PRICE