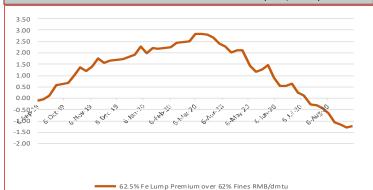

**131.45** 

-0.35 -0.27%

September 9th, 2020

Iron Ore Seaborne (CFR Qingdao)
IOSI65 65% Fe Fines USD/dmt

144.40

-0.15 -0.10%

September 9th, 2020

Iron Ore Port Stock (FOT Qingdao)
IOPLI 62.5% Fe Lump RMB/t