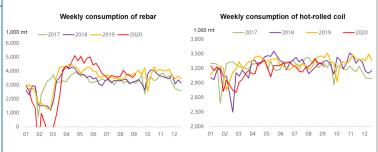

2.63%    | 186.41           | 2.52       | 1.37%    |  |  |
| ! | Day Low                    | 824.0  | -17.0        | -2.02%   | 120.40           | -1.95      | -1.59%   |  |  |
| 9 | Day High                   | 858.0  | -6.5         | -0.75%   | 123.43           | -1.77      | -1.41%   |  |  |

**IRON ORE FUTURES CONTRACTS** 

# DRY BULK FREIGHT RATES (USD/MT)





### STEEL SPOT MARKET PRICES—CHINA Steel Spot Market RMB/tonne Product 4/9/2020 Change Change % ReBar HRB400 \$18mm 3,750.0 **50** 1.35% Wirerod Q300 ¢6.5mm 4,060.0 60 1.50% HRC Q235/SS400 5.5mm\*1500\*C 4,050.0 20 0.50% CRC SPCC/ST12 1.0mm\*1250\*2500 4,720.0 90 1.94% Medium & Heavy Plate Q235B 20mm 3,980.0 0 0.00% GI ST02Z 1.0mm\*1000\*C 4,840.0 1.04% **50** Colour Coated Plate 7,600.0 0.00% 0

# CHINESE STEEL CONSUMPTION



### SMM Tracking of Steel Mill P&L - Rebar and Hot-rolled Coil (RMB/tonne) Change (WoW) Note Category Price MMi (Fe 62%), USD/mt exluding tax 131.60 7.90 Mmi CFR Equivalent index for 1st Feb Coke 1,910 0 2nd grade met coke, Tangshan, incl. tax Steel Scrap 2.440 40 steel scrap (6mm) in Zhangjiagang, exl. tax Q234, incl. tax Billet Cost 2.534 82 3,763 82 calculated based on theoretical weight, incl. tax Rebar cost - Blast furnace Rebar profit - Blast furnace 48 -41 based on Shanghai prices, incl. tax Hot-rolled coil cost - Blast furnace 3,851 82 based on actual weight, incl. tax Hot-rolled coil proft - Blast furnace 199 -42 based on Shanghai prices, incl. tax

**CHINESE STEEL MILL PROFITABILITY** 

Note: 1 Costs in the table are caluclated based on todays market prices and facout our manag