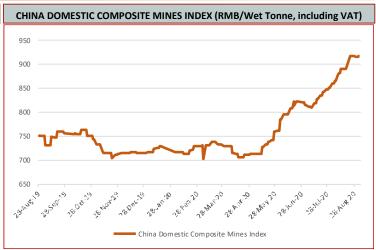

# **Inventory Levels**

Iron Ore Inventory at Chinese Ports (35) million tonnes

106.65

0.76 0.72%

Week Ending September 4th, 2020

Steel Inventory in China million tonnes

18.19

0.01 0.03%