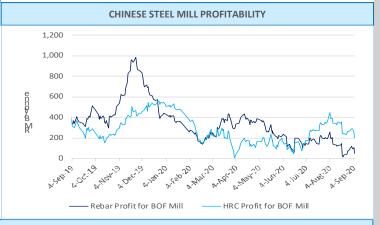

quivalent index for 1st Feb Coke 1,910 0 2nd grade met coke, Tangshan, incl. tax Steel Scrap 2.440 40 steel scrap (6mm) in Zhangjiagang, exl. tax Q234, incl. tax Billet Cost 2.534 82 3,763 82 calculated based on theoretical weight, incl. tax Rebar cost - Blast furnace Rebar profit - Blast furnace 48 -41 based on Shanghai prices, incl. tax Hot-rolled coil cost - Blast furnace 3,851 82 based on actual weight, incl. tax Hot-rolled coil proft - Blast furnace 199 -42 based on Shanghai prices, incl. tax

**CHINESE STEEL MILL PROFITABILITY** 

Note: 1 Costs in the table are caluclated based on todays market prices and facout our management, sales, financial and depreciations fees.

2. The cost refers to average cost in the industry based on SMM's survey of small, medium and large mills in China



# **CHINESE STEEL MILL PROFITABILITY**



# Hot-rolled coil profits



# CHINESE STEEL INVENTORIES 25 20 tm15 m10 5 Creation of the control of the c

# CHINESE STEEL PRODUCTION



Payment Terms

index calculations today as they were anomalous and could not be verified

### IRON ORE INDEX SPECIFICATIONS, COMPILATION RATIONALE AND DATA EXCLUSIONS Iron Ore Index Specifications (Port and Seaborne) Iron Ore Index Compilation Rationale and Data Exclusions 65% Fe Fines 62% Fe Fines 58% Fe Fines 62.5% Fe Lump MMi iron ore indices are compiled from data provided by companies that are part of the iron ore supply chain and involved in spot market transactions. The Fe % 65.00 62.00 58.00 62.50 indices are calculated using detailed transaction-level data submitted to MMi by 2.25 2.25 1.50 these compa