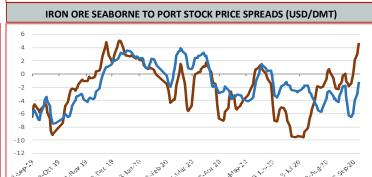

# **Inventory Levels**

Iron Ore Inventory at Chinese Ports (35) million tonnes

106.65

0.76 0.72%

Week Ending September 4th, 2020

Steel Inventory in China million tonnes

18.19

0.01 0.03%