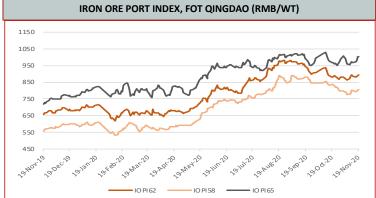

<t< td=""></t<></td></t<></td></th<></td></t<> | Single Feines         Sole         Sole | Start         Start <th< td=""><td>Since         Since         <t< td=""><td>Sinter       Bot       Orde       Orde</td><td>Construction       Construction       <t< td=""></t<></td></t<></td></th<> | Since         Since <t< td=""><td>Sinter       Bot       Orde       Orde</td><td>Construction       Construction       <t< td=""></t<></td></t<> | Sinter       Bot       Orde       Orde | Construction       Construction <t< td=""></t<> |  |

 Week Ending November 13th 2020
 This week
 Change %
 Low ²
 High ²
 1 Exchange rate applied: RMB/USD = 6.5484 \*Last 12 months

 China Mines Concentrate Composite Index RMB/WT
 875.76
 0.29%
 702.47
 924.68
 1 Weekly exchange rate applied: RMB/USD = 6.5184





| SD/dry tonne           QTD         YTD           5         123.20         106.19           7         112.37         95.14           4         133.82         120.77           BULK US\$/wet tonne           6         Low <sup>2</sup> High <sup>2</sup> 3.57         10.80 |  |  |  |  |  |  |  |  |  |
|-----------------------------------------------------------------------------------------------------------------------------------------------------------------------------------------------------------------------------------------------------------------------------|--|--|--|--|--|--|--|--|--|
| QTD         YTD           6         123.20         106.19           7         112.37         95.14           4         133.82         120.77           BULK US\$/wet tonne             6         Low