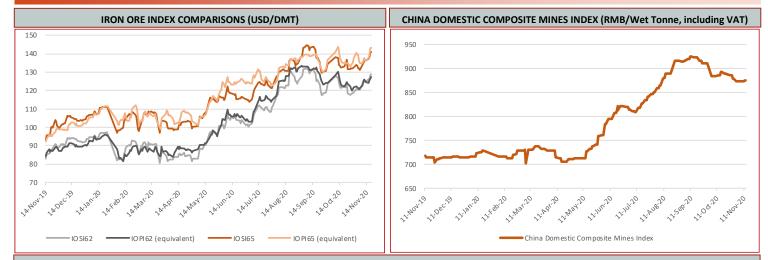

|  |  |  |  |  |  |  |  |  |
| DPI65         65% Fe Fines         110         12.28%         IOSI65         65% Fe Fines         12.10         9.38%                                                                                                                                                       |  |  |  |  |  |  |  |  |  |
|                                                                                                                                                                                                                                                                             |  |  |  |  |  |  |  |  |  |

# MMi Daily Iron Ore Index Report

## November 19th, 2020



#### IRON ORE BRAND SPOT PRICE ASSESMENTS

| November 19th, 2020     | PORT STOCK INDEX (RMB/WT) |                |                |   |  |  |
|-------------------------|---------------------------|----------------|----------------|---|--|--|
|                         | Price                     | Change         | Diff to IOPI62 |   |  |  |
| Roy Hill                | 872                       | 4              | -24            | F |  |  |
| SIMEC Fines             | 872                       | 4              | -24            | 5 |  |  |
| PB Fines                | 879                       | 4              | -17            | F |  |  |
| Newman Fines            | 899                       | 5              | 3              | r |  |  |
| MAC Fines               | 880                       |