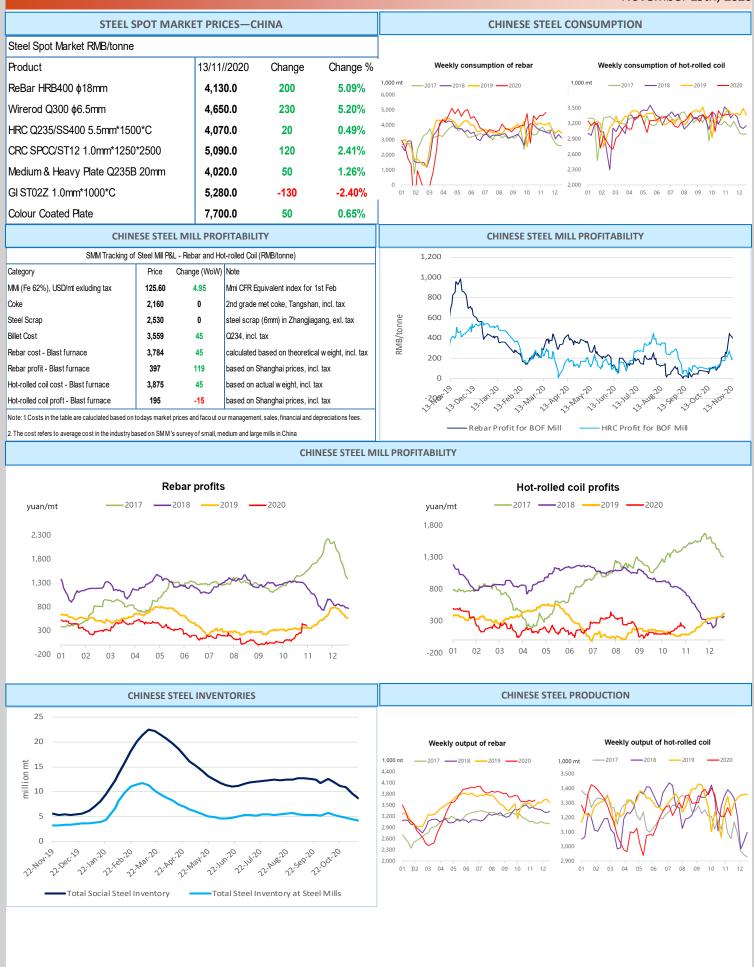

| 0.00                     | Taicang                                                 | -30.00        | 0.00   |
| Dalian     | -50.00        | 0.00                                                                                                                                                                                          | Lanqiao     | 0.00              | 0.00                       | Qingdao              | 0.00          | 0.00                     | Tianjin                                                 | -10.00        | 0.00   |

#### November 19th, 2020

COPYRIGHT METALS MARKET INDEX, ALL RIGHTS RESERVED



www.mmiprices.com

Page 4/6

## November 19th, 2020

COPYRIGHT METALS MARKET INDEX, ALL RIGHTS RESERVED

#### MMi Daily Iron Ore Index Report

### November 19th, 2020



|                   |                                                                 | IRON ORE INDEX S    | PECIFICATIONS, CO | MPILATION RATIONALE AND DAT | TA EXCLUSION                                                                                                                                                                                           | s                                                                                                                                                        |                     |                  |  |
|-------------------|-----------------------------------------------------------------|---------------------|-------------------|-----------------------------|-------------------------------------------------------------------------------