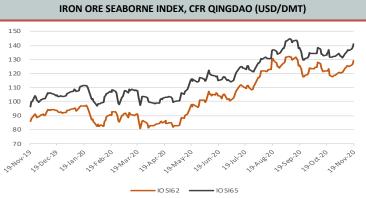

<t< td=""></t<></td></t<></td></th<></td></t<> | Single Feines         Sole         Sole | Start         Start <th< td=""><td>Since         Since         <t< td=""><td>Sinter       Bot       Orde       Orde</td><td>Construction       Construction       <t< td=""></t<></td></t<></td></th<> | Since         Since <t< td=""><td>Sinter       Bot       Orde       Orde</td><td>Construction       Construction       <t< td=""></t<></td></t<> | Sinter       Bot       Orde       Orde | Construction       Construction <t< td=""></t<> |  |

 Week Ending November 13th 2020
 This week
 Change %
 Low ²
 High ²
 1 Exchange rate applied: RMB/USD = 6.5484 \*Last 12 months

 China Mines Concentrate Composite Index RMB/WT
 875.76
 0.29%
 702.47
 924.68
 1 Weekly exchange rate applied: RMB/USD = 6.5184





| SD/dry tonne           QTD         YTD           5         123.20         106.19           7         112.37         95.14           4         133.82         120.77           BULK US\$/wet tonne           6         Low <sup>2</sup> High <sup>2</sup> 3.57         10.80 |  |  |  |  |  |  |  |  |  |
|-----------------------------------------------------------------------------------------------------------------------------------------------------------------------------------------------------------------------------------------------------------------------------|--|--|--|--|--|--|--|--|--|
| QTD         YTD           6         123.20         106.19           7         112.37         95.14           4         133.82         120.77           BULK US\$/wet tonne             6         Low <