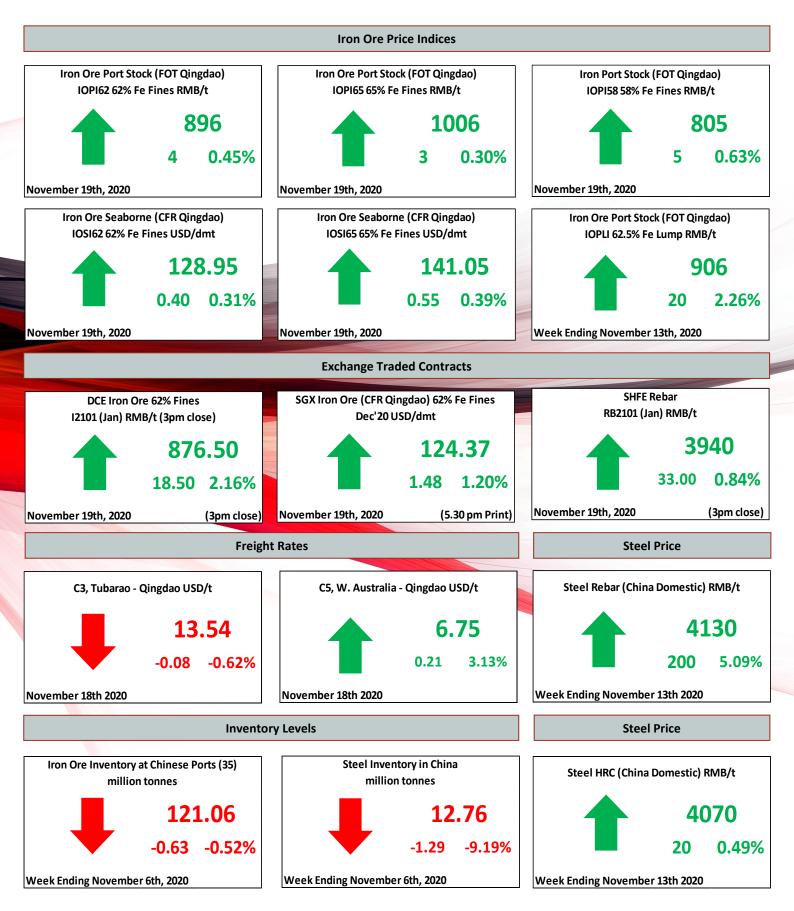

# **MMi Dashboard**



www.mmiprices.com

# IRON ORE PORT STOCK INDEX (IOPI)

| 19th, 2020                                                       |                                                                                                                                                                                | FOT                                                                                                                                                                                                                                                                                                                                                                                 |