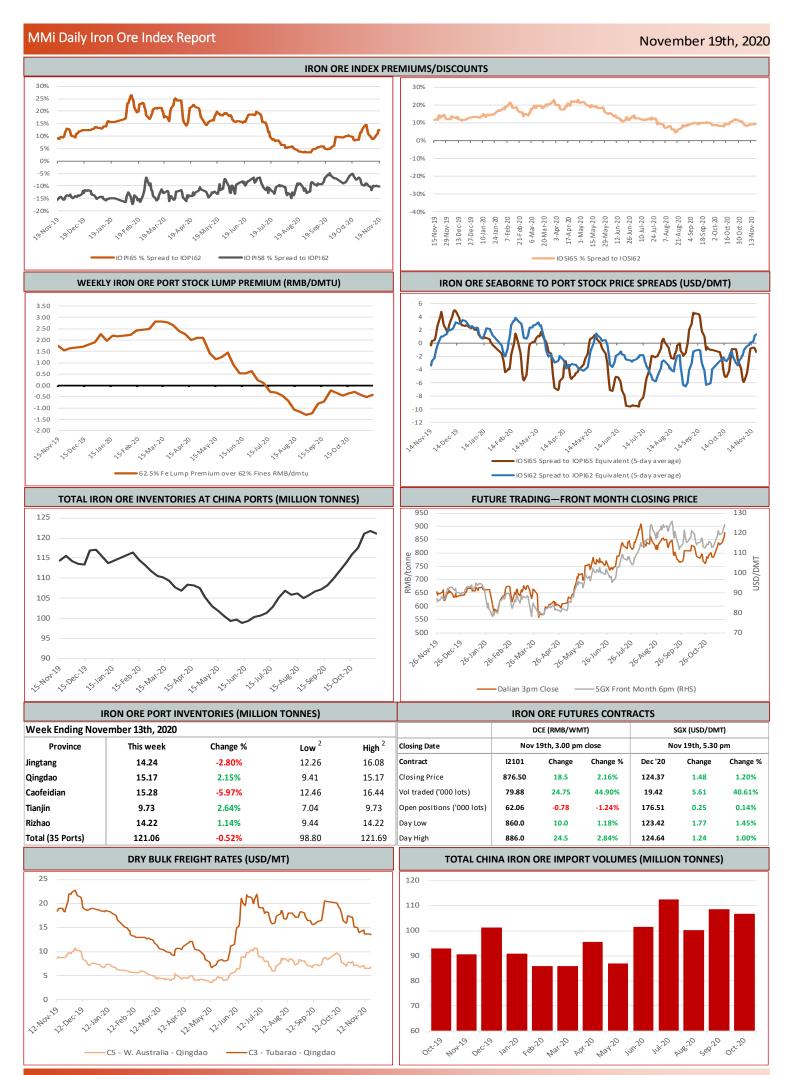

| Jingtang    | 0.00              | 5.00                       | Majishan             | 0.00          | 0.00                     | Taicang                                                 | -30.00        | 0.00   |
| Dalian     | -50.00        | 0.00                                                                                                                                                                                          | Lanqiao     | 0.00              | 0.00                       | Qingdao              | 0.00          | 0.00                     | Tianjin                                                 | -10.00        | 0.00   |

#### November 19th, 2020

COPYRIGHT METALS MARKET INDEX, ALL RIGHTS RESERVED



www.mmiprices.com

Page 4/6

## November 19th, 2020

COPYRIGHT METALS MARKET INDEX, ALL RIGHTS RESERVED

#### MMi Daily Iron Ore Index Report

### November 19th, 2020



|                   |                                                                 | IRON ORE INDEX S    | PECIFICATIONS, CO | MPILATION RATIONALE AND DAT | TA EXCLUSION                                                                                                                                                                                           | s                                                                                                                                                        |                     |                  |  |
|-------------------|-----------------------------------------------