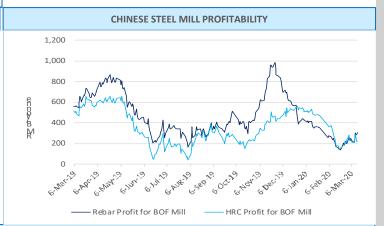

| Hot-rolled coil cost - Blast furnace                                   | 3,259 | -32          | based on actual weight, incl. tax                 |  |  |  |  |  |  |
| Hot-rolled coil proft - Blast furnace                                  | 225   | 16           | based on Shanghai prices, incl. tax               |  |  |  |  |  |  |
|                                                                        |       |              |                                                   |  |  |  |  |  |  |

**CHINESE STEEL MILL PROFITABILITY** 

Note: 1 Costs in the table are caluclated based on todays market prices and facout our management, sales, financial and depreciations fees 2. The cost refers to average cost in the industry based on SMM's survey of small, medium and large mills in China



### **CHINESE STEEL MILL PROFITABILITY**

1,000 mt

3.000

1,000

02 03 04 05 06









**CHINESE STEEL PRODUCTION** 

Timing (Seaborne)

Payment Terms

\* Number of price submissions for iron ore indices that were excluded from index calculations today as they were anomalous and could not be verified

#### IRON ORE INDEX SPECIFICATIONS, COMPILATION RATIONALE AND DATA EXCLUSIONS Iron Ore Index Specifications (Port and Seaborne) Iron Ore Index Compilation Rationale and Data Exclusions 65% Fe Fines 62% Fe Fines 58% Fe Fines 62.5% Fe Lump MMi iron ore indices are compiled from data provided by companies that are part of the iron ore supply chain and involved in spot market transactions. The Fe % 65.00 62.00 58.00 62.50 indices are calculated using detailed transaction-level data submitted