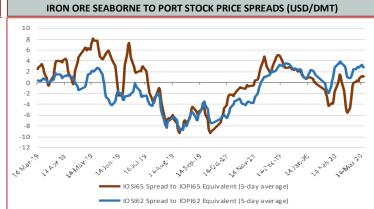

Iron Port Stock (FOT Qingdao) IOPI58 58% Fe Fines RMB/t

**593** 

3 0.51%

March 18th, 2020

Iron Ore Seaborne (CFR Qingdao)
IOSI62 62% Fe Fines USD/dmt

91.05

0.30 0.33%

March 18th, 2020

Iron Ore Seaborne (CFR Qingdao)
IOSI65 65% Fe Fines USD/dmt

107.80

-0.50 -0.46%

March 18th, 2020

Iron Ore Port Stock (FOT Qingdao)
IOPLI 62.5% Fe Lump RMB/t

865

**-7** -0.80%

Week Ending March 13th, 2019