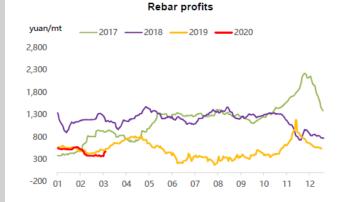

-32          | based on actual weight, incl. tax                 |  |  |  |  |  |  |
| Hot-rolled coil proft - Blast furnace                                  | 225   | 16           | based on Shanghai prices, incl. tax               |  |  |  |  |  |  |
|                                                                        |       |              |                                                   |  |  |  |  |  |  |

**CHINESE STEEL MILL PROFITABILITY** 

Note: 1 Costs in the table are caluclated based on todays market prices and facout our management, sales, financial and depreciations fees 2. The cost refers to average cost in the industry based on SMM's survey of small, medium and large mills in China



### **CHINESE STEEL MILL PROFITABILITY**

1,000 mt

3.000

1,000

02 03 04 05 06









**CHINESE STEEL PRODUCTION** 

Timing (Seaborne)

Payment Terms

\* Number of price submissions for iron ore indices that were excluded from index calculations today as they were anomalous and could not be verified

#### IRON ORE INDEX SPECIFICATIONS, COMPILATION RATIONALE AND DATA EXCLUSIONS Iron Ore Index Specifications (Port and Seaborne) Iron Ore Index Compilation Rationale and Data Exclusions 65% Fe Fines 62% Fe Fines 58% Fe Fines 62.5% Fe Lump MMi iron ore indices are compiled from data provided by companies that are part of the iron ore supply chain and involved in spot market transactions. The Fe % 65.00 62.00 58.00 62.50 indices are calculated using detailed transaction-level data submitted to MMi by 1.40 2.25 2.25 1.50 these companies. This data is normalised to the appro