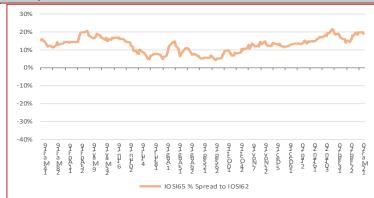

Iron Ore Seaborne (CFR Qingdao)
IOSI65 65% Fe Fines USD/dmt

107.80

-0.50 -0.46%

March 18th, 2020

Iron Ore Port Stock (FOT Qingdao)
IOPLI 62.5% Fe Lump RMB/t

865

**-7** -0.80%

Week Ending March 13th, 2019