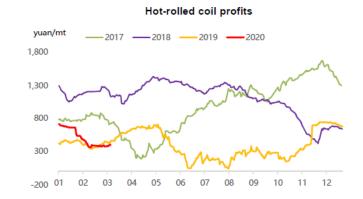

March 16th, 2020

Steel Price

Steel Rebar (China Domestic) RMB/t

3470

30 0.87%

Week Ending March 13th, 2020