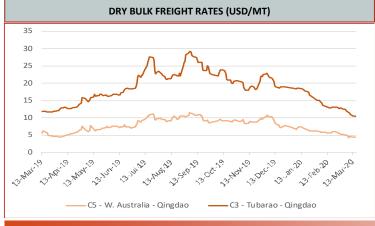

## **Freight Rates**

C3, Tubarao - Qingdao USD/t

10.37

-0.04 -0.43%

March 16th, 2020

C5, W. Australia - Qingdao USD/t

4.47

0.02 0.40%

March 16th, 2020

Steel Price

Steel Rebar (China Domestic) RMB/t

3470

30 0.87%

Week Ending March 13th, 2020