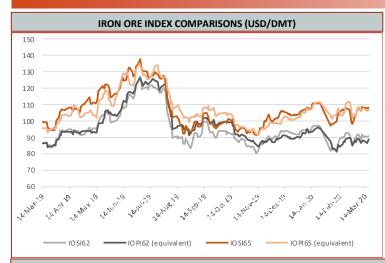

### **Iron Ore Price Indices**

681

10 1.49%

March 18th, 2020

Iron Ore Port Stock (FOT Qingdao) IOPI65 65% Fe Fines RMB/t

813

7 0.87%

March 18th, 2020

Iron Port Stock (FOT Qingdao) IOPI58 58% Fe Fines RMB/t

**593** 

3 0.51%

March 18th, 2020

Iron Ore Seaborne (CFR Qingdao)
IOSI62 62% Fe Fines USD/dmt

91.05

0.30 0.33%

March 18th, 2020

Iron Ore Seaborne (CFR Qingdao)
IOSI65 65% Fe Fines USD/dmt

107.80

-0.50 -0.46%

March 18th, 2020

Iron Ore Port Stock (FOT Qingdao)
IOPLI 62.5% Fe Lump RMB/t

865

**-7** -0.80%

Week Ending March 13th, 2019