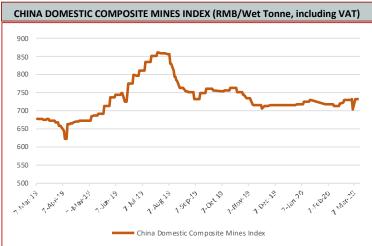

|





| IRON ORE BRAND SPOT PRICE ASSESMENTS |                                            |        |                |                         |                          |        |                |  |  |  |
|--------------------------------------|--------------------------------------------|--------|----------------|-------------------------|--------------------------|--------|----------------|--|--|--|
| March 18th, 2020                     | larch 18th, 2020 PORT STOCK INDEX (RMB/WT) |        |                |                         | SEABORNE INDEX (USD/DMT) |        |                |  |  |  |
|                                      | Price                                      | Change | Diff to IOPI62 |                         | Price                    | Change | Diff to IOSI62 |  |  |