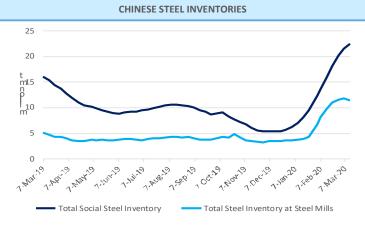

## **Inventory Levels**

Iron Ore Inventory at Chinese Ports (35) million tonnes

110.17

-0.40 -0.36%

Week Ending March 13th, 2020

Steel Inventory in China million tonnes

33.83

0.66 2.00%