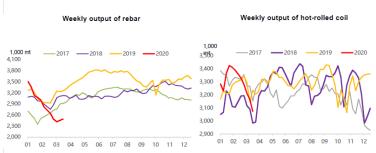

March 16th, 2020

Steel Price

Steel Rebar (China Domestic) RMB/t

3470

30 0.87%

Week Ending March 13th, 2020