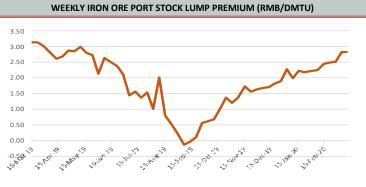

Iron Ore Seaborne (CFR Qingdao)
IOSI65 65% Fe Fines USD/dmt

107.80

-0.50 -0.46%

March 18th, 2020

Iron Ore Port Stock (FOT Qingdao)
IOPLI 62.5% Fe Lump RMB/t

865

**-7** -0.80%

Week Ending March 13th, 2019