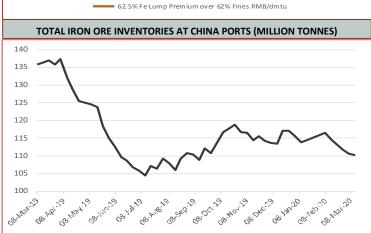

## **Inventory Levels**

Iron Ore Inventory at Chinese Ports (35) million tonnes

110.17

-0.40 -0.36%

Week Ending March 13th, 2020

Steel Inventory in China million tonnes

33.83

0.66 2.00%