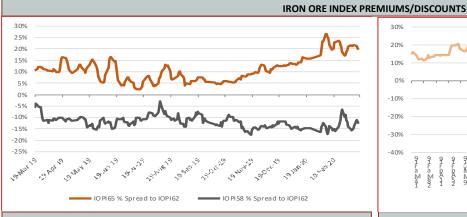

| Jiangyin   | -20.00              | 0.00            | Lianyungang                                          | 0.00       | 0.00                      | Rizhao                                                | 0.00  | 0.00   |
| Caofeidian | -10.00        | 0.00                                                                                                                                                                                          | Jingtang   | -10.00              | 0.00            | Majishan                                             | 0.00       | 0.00                      | Shekou                                                | 0.00  | 0.00   |

Nantong

-20.00

0.00

Tianjin

0.00

-20.00

0.00











| FUTURE TRADING—FRONT MONTH CLOSING PRICE