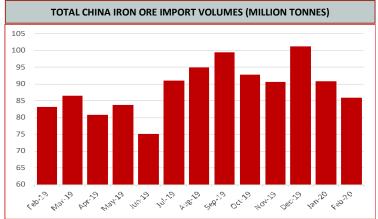

## **Inventory Levels**

Iron Ore Inventory at Chinese Ports (35) million tonnes

110.17

-0.40 -0.36%

Week Ending March 13th, 2020

Steel Inventory in China million tonnes

33.83

0.66 2.00%