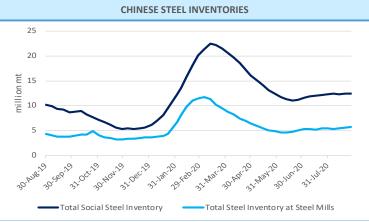

### **Inventory Levels**

August 31st, 2020

Iron Ore Inventory at Chinese Ports (35) million tonnes

105.89

0.90 0.86%

Week Ending August 28th, 2020

Steel Inventory in China

million tonnes

**18.18** 

0.27 1.52%

Week Ending August 28th, 2020

**Steel Price** 

Steel HRC (China Domestic) RMB/t

4030

-0.98%

Week Ending August 28th, 2020