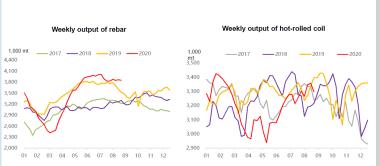

| -68                    | based on actual weight, incl. tax                      |  |  |  |  |  |  |
| Hot-rolled coil proft - Blast furnace                                  | 241            | -2                     | based on Shanghai prices, incl. tax                    |  |  |  |  |  |  |
| Note: 1 Costs in the table are caluclated based o                      | n todavs marke | t prices and facout ou | ur management, sales, financial and depreciations fees |  |  |  |  |  |  |

Note: 1 Costs in the table are caluclated based on todays market prices and facout our management, sales, financial and depreciations fees.

2. The cost refers to average cost in the industry based on SMM's survey of small, medium and large mills in China



### **CHINESE STEEL MILL PROFITABILITY**









**CHINESE STEEL PRODUCTION** 

0.01

0.02

Loading within 4 weeks, Delivery within 8 weeks

L/C at sight

Fe %

Alumina %

Sulphur %

Moisture %

**Pricing Point** 

**Payment Terms** 

Timing (Seaborne)

Sizing

Phosphorus %

Silica%

#### IRON ORE INDEX SPECIFICATIONS, COMPILATION RATIONALE AND DATA EXCLUSIONS Iron Ore Index Specifications (Port and Seaborne) Iron Ore Index Compilation Rationale and Data Exclusions 65% Fe Fines 62% Fe Fines 58% Fe Fines 62.5% Fe Lump MMi iron ore indices are compiled from data provided by companies that are part of the iron ore supply chain and involved in spot market transactions. The 65.00 62.00 58.00 62.50 indices are calculated using detailed transaction-level data submitted to MMi by 2.25 2.25 1.50 these companies. This data is normalised to the a