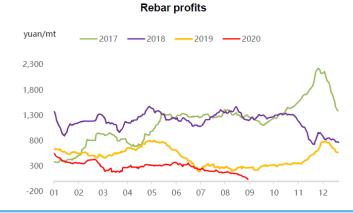

69          | -68                    | based on actual weight, incl. tax                      |  |  |  |  |  |  |
| Hot-rolled coil proft - Blast furnace                                  | 241            | -2                     | based on Shanghai prices, incl. tax                    |  |  |  |  |  |  |
| Note: 1 Costs in the table are caluclated based o                      | n todavs marke | t prices and facout ou | ur management, sales, financial and depreciations fees |  |  |  |  |  |  |

Note: 1 Costs in the table are caluclated based on todays market prices and facout our management, sales, financial and depreciations fees.

2. The cost refers to average cost in the industry based on SMM's survey of small, medium and large mills in China



### **CHINESE STEEL MILL PROFITABILITY**









**CHINESE STEEL PRODUCTION** 

0.01

0.02

Loading within 4 weeks, Delivery within 8 weeks

L/C at sight

Fe %

Alumina %

Sulphur %

Moisture %

**Pricing Point** 

**Payment Terms** 

Timing (Seaborne)

Sizing

Phosphorus %

Silica%

#### IRON ORE INDEX SPECIFICATIONS, COMPILATION RATIONALE AND DATA EXCLUSIONS Iron Ore Index Specifications (Port and Seaborne) Iron Ore Index Compilation Rationale and Data Exclusions 65% Fe Fines 62% Fe Fines 58% Fe Fines 62.5% Fe Lump MMi iron ore indices are compiled from data provided by companies that are part of the iron ore supply chain and involved in spot market transactions. The 65.00 62.00 58.00 62.50 indices are calculated using detailed transaction-level data submitted to MMi by 2.25 2.25 1.50 these companies. This data is normalised to