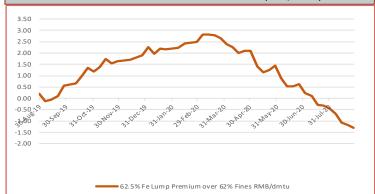

September 1st, 2020

Iron Ore Seaborne (CFR Qingdao) IOSI65 65% Fe Fines USD/dmt

138.15

-0.05 -0.04%

September 1st, 2020

Iron Ore Port Stock (FOT Qingdao) IOPLI 62.5% Fe Lump RMB/t

0.32%

Week Ending August 28th, 2020