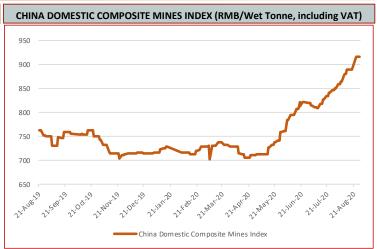

### **Inventory Levels**

August 31st, 2020

Iron Ore Inventory at Chinese Ports (35) million tonnes

105.89

0.90 0.86%

Week Ending August 28th, 2020

Steel Inventory in China

million tonnes