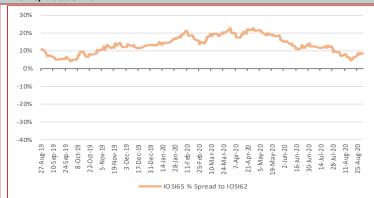

### **Iron Ore Price Indices**

Iron Ore Port Stock (FOT Qingdao) IOPI62 62% Fe Fines RMB/t

980

0.41%

September 1st, 2020

Iron Ore Port Stock (FOT Qingdao) IOPI65 65% Fe Fines RMB/t

**1015** 

0.40%

September 1st, 2020

Iron Port Stock (FOT Qingdao) IOPI58 58% Fe Fines RMB/t

861

5 0.58%

September 1st, 2020

Iron Ore Seaborne (CFR Qingdao) IOSI62 62% Fe Fines USD/dmt

**127.40** 

0.25 0.20%

September 1st, 2020

Iron Ore Seaborne (CFR Qingdao) IOSI65 65% Fe Fines USD/dmt

138.15

-0.05 -0.04%

September 1st, 2020

Iron Ore Port Stock (FOT Qingdao) IOPLI 62.5% Fe Lump RMB/t

0.32%

Week Ending August 28th, 2020