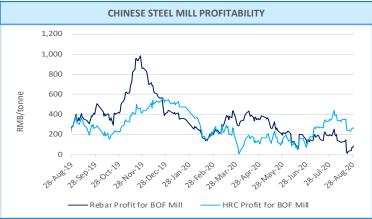

nace                                   | 3,769          | -68                    | based on actual weight, incl. tax                      |  |  |  |  |  |  |
| Hot-rolled coil proft - Blast furnace                                  | 241            | -2                     | based on Shanghai prices, incl. tax                    |  |  |  |  |  |  |
| Note: 1 Costs in the table are caluclated based o                      | n todavs marke | t prices and facout ou | ur management, sales, financial and depreciations fees |  |  |  |  |  |  |

Note: 1 Costs in the table are caluclated based on todays market prices and facout our management, sales, financial and depreciations fees.

2. The cost refers to average cost in the industry based on SMM's survey of small, medium and large mills in China



### **CHINESE STEEL MILL PROFITABILITY**









**CHINESE STEEL PRODUCTION** 

0.01

0.02

Loading within 4 weeks, Delivery within 8 weeks

L/C at sight

Fe %

Alumina %

Sulphur %

Moisture %

**Pricing Point** 

**Payment Terms** 

Timing (Seaborne)

Sizing

Phosphorus %

Silica%

#### IRON ORE INDEX SPECIFICATIONS, COMPILATION RATIONALE AND DATA EXCLUSIONS Iron Ore Index Specifications (Port and Seaborne) Iron Ore Index Compilation Rationale and Data Exclusions 65% Fe Fines 62% Fe Fines 58% Fe Fines 62.5% Fe Lump MMi iron ore indices are compiled from data provided by companies that are part of the iron ore supply chain and involved in spot market transactions. The 65.00 62.00 58.00 62.50 indices are calculated using detailed transaction-level data submitted to MMi by 2.25 2.25 1.50