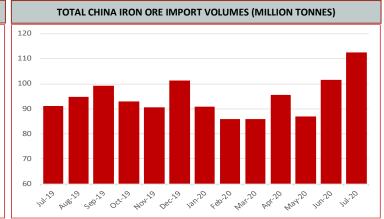

Contract                   | 12101                 | Change     | Change % | Sep '20         | Change     | Change % |  |
|   | Closing Price              | 846.50                | 2.5        | 0.30%    | 123.53          | 1.53       | 1.25%    |  |
|   | Vol traded ('000 lots)     | 45.05                 | -32.34     | -41.79%  | 8.19            | -4.67      | -36.29%  |  |
|   | Open positions ('000 lots) | 68.43                 | 0.37       | 0.54%    | 211.36          | 5.55       | 2.69%    |  |
|   | Day Low                    | 840.5                 | 12.0       | 1.45%    | 122.07          | 4.22       | 3.58%    |  |
| ) | Day High                   | 851.5                 | -8.0       | -0.93%   | 123.72          | 0.65       | 0.53%    |  |

**IRON ORE FUTURES CONTRACTS** 

# 



#### STEEL SPOT MARKET PRICES—CHINA Steel Spot Market RMB/tonne Product 28/8/2020 Change Change % ReBar HRB400 \$18mm 3,700.0 0 0.00% Wirerod Q300 ¢6.5mm 4,000.0 10 0.25% HRC Q235/SS400 5.5mm\*1500\*C 4,030.0 -40 -0.98% CRC SPCC/ST12 1.0mm\*1250\*2500 4,630.0 20 0.43% Medium & Heavy Plate Q235B 20mm 3,980.0 -0.50% GI ST02Z 1.0mm\*1000\*C 4,790.0 0 0.00% Colour Coated Plate 7,600.0 0 0.00% **CHINESE STEEL MILL PROFITABILITY**



**CHINESE STEEL CONSUMPTION** 

| SMM Tracking of Steel Mill P&L - Rebar and Hot-rolled Coil (RMB/tonne) |                |                        |                                                        |  |  |  |  |  |  |
|------------------------------------------------------------------------|----------------|------------------------|--------------------------