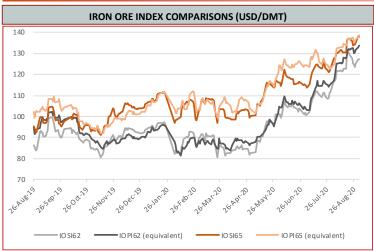

### **Iron Ore Price Indices**

Iron Ore Port Stock (FOT Qingdao) IOPI62 62% Fe Fines RMB/t

980

0.41%

September 1st, 2020

Iron Ore Port Stock (FOT Qingdao) IOPI65 65% Fe Fines RMB/t

**1015** 

0.40%

September 1st, 2020

Iron Port Stock (FOT Qingdao) IOPI58 58% Fe Fines RMB/t

861

5 0.58%

September 1st, 2020

Iron Ore Seaborne (CFR Qingdao) IOSI62 62% Fe Fines USD/dmt

**127.40** 

0.25 0.20%

September 1st, 2020

Iron Ore Seaborne (CFR Qingdao) IOSI65 65% Fe Fines USD/dmt

138.15

-0.05 -0.04%

September 1st, 2020

Iron Ore Port Stock (FOT Qingdao) IOPLI 62.5% Fe Lump RMB/t

0.32%

Week Ending August 28th, 2020