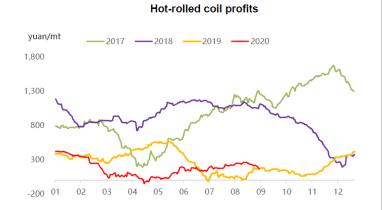

| -68                    | based on actual weight, incl. tax                      |  |  |  |  |  |  |
| Hot-rolled coil proft - Blast furnace                                  | 241            | -2                     | based on Shanghai prices, incl. tax                    |  |  |  |  |  |  |
| Note: 1 Costs in the table are caluclated based o                      | n todavs marke | t prices and facout ou | ur management, sales, financial and depreciations fees |  |  |  |  |  |  |

Note: 1 Costs in the table are caluclated based on todays market prices and facout our management, sales, financial and depreciations fees.

2. The cost refers to average cost in the industry based on SMM's survey of small, medium and large mills in China



### **CHINESE STEEL MILL PROFITABILITY**









**CHINESE STEEL PRODUCTION** 

0.01

0.02

Loading within 4 weeks, Delivery within 8 weeks

L/C at sight

Fe %

Alumina %

Sulphur %

Moisture %

**Pricing Point** 

**Payment Terms** 

Timing (Seaborne)

Sizing

Phosphorus %

Silica%

#### IRON ORE INDEX SPECIFICATIONS, COMPILATION RATIONALE AND DATA EXCLUSIONS Iron Ore Index Specifications (Port and Seaborne) Iron Ore Index Compilation Rationale and Data Exclusions 65% Fe Fines 62% Fe Fines 58% Fe Fines 62.5% Fe Lump MMi iron ore indices are compiled from data provided by companies that are part of the iron ore supply chain and involved in spot market transactions. The 65.00 62.00 58.00 62.50 indices are calculated using detailed transaction-level data submitted to MMi by 2.25 2.25 1.50 these companies. This data is normalised to t