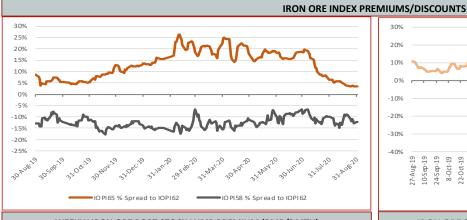

### **Iron Ore Price Indices**

Iron Ore Port Stock (FOT Qingdao) IOPI62 62% Fe Fines RMB/t

980

0.41%

September 1st, 2020

Iron Ore Port Stock (FOT Qingdao) IOPI65 65% Fe Fines RMB/t

**1015** 

0.40%

September 1st, 2020

Iron Port Stock (FOT Qingdao) IOPI58 58% Fe Fines RMB/t

861

5 0.58%

September 1st, 2020

Iron Ore Seaborne (CFR Qingdao) IOSI62 62% Fe Fines USD/dmt

**127.40** 

0.25 0.20%

September 1st, 2020

Iron Ore Seaborne (CFR Qingdao) IOSI65 65% Fe Fines USD/dmt

138.15

-0.05 -0.04%

September 1st, 2020

Iron Ore Port Stock (FOT Qingdao) IOPLI 62.5% Fe Lump RMB/t

0.32%

Week Ending August 28th, 2020