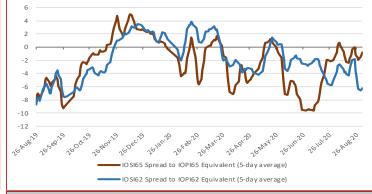

September 1st, 2020

Iron Port Stock (FOT Qingdao) IOPI58 58% Fe Fines RMB/t

861

5 0.58%

September 1st, 2020

Iron Ore Seaborne (CFR Qingdao) IOSI62 62% Fe Fines USD/dmt

**127.40** 

0.25 0.20%

September 1st, 2020

Iron Ore Seaborne (CFR Qingdao) IOSI65 65% Fe Fines USD/dmt

138.15

-0.05 -0.04%

September 1st, 2020

Iron Ore Port Stock (FOT Qingdao) IOPLI 62.5% Fe Lump RMB/t

0.32%

Week Ending August 28th, 2020