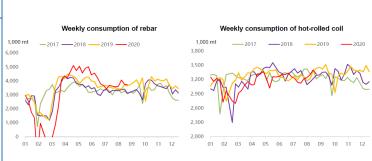

### **Freight Rates**

C3, Tubarao - Qingdao USD/t

18.25

0.00 0.00% C5, W. Australia - Qingdao USD/t

8.11

0.00

0.00%

Steel Rebar (China Domestic) RMB/t

**Steel Price** 

**3700** 

0.00%

Week Ending August 28th, 2020