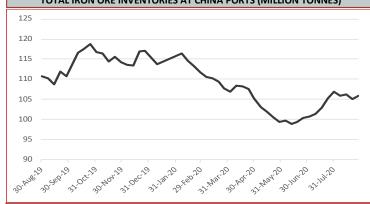

### **Inventory Levels**

August 31st, 2020

Iron Ore Inventory at Chinese Ports (35) million tonnes

105.89

0.90 0.86%

Week Ending August 28th, 2020

Steel Inventory in China

million tonnes