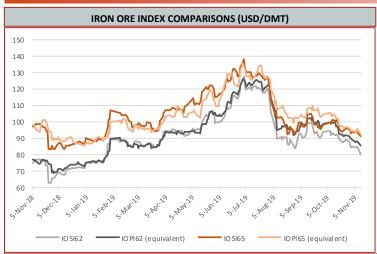

### **Iron Ore Price Indices**

Iron Ore Port Stock (FOT Qingdao) IOPI62 62% Fe Fines RMB/t

-2.11%

November 11th, 2019

Iron Ore Seaborne (CFR Qingdao) IOSI62 62% Fe Fines USD/dmt

80.40

-3.40 -4.06%

November 11th, 2019

Iron Ore Port Stock (FOT Qingdao) IOPI65 65% Fe Fines RMB/t

-19 -2.65%

November 11th, 2019

Iron Ore Seaborne (CFR Qingdao) IOSI65 65% Fe Fines USD/dmt

91.20

-1.45 -1.57%

November 11th, 2019

Iron Port Stock (FOT Qingdao) IOPI58 58% Fe Fines RMB/t

-4.75%

November 11th, 2019

Iron Ore Port Stock (FOT Qingdao) IOPLI 62.5% Fe Lump RMB/t

786

-1.50%

Week Ending November 8th, 2019