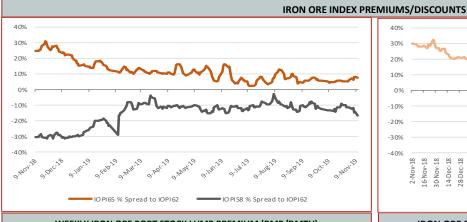

Iron Ore Port Stock (FOT Qingdao) IOPI65 65% Fe Fines RMB/t

-19 -2.65%

November 11th, 2019

Iron Ore Seaborne (CFR Qingdao) IOSI65 65% Fe Fines USD/dmt

91.20

-1.45 -1.57%

November 11th, 2019

Iron Port Stock (FOT Qingdao) IOPI58 58% Fe Fines RMB/t

-4.75%

November 11th, 2019

Iron Ore Port Stock (FOT Qingdao) IOPLI 62.5% Fe Lump RMB/t

786

-1.50%

Week Ending November 8th, 2019