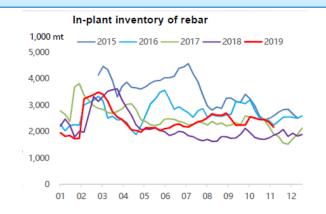

### **Inventory Levels**

Iron Ore Inventory at Chinese Ports (35) million tonnes

116.45

-0.34 -0.29%

Week Ending November 8th, 2019

Steel Inventory in China

million tonnes

**Steel Price** 