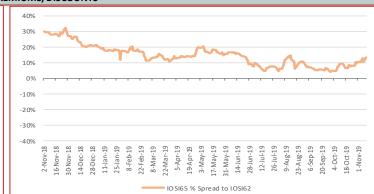

Iron Ore Port Stock (FOT Qingdao) IOPI65 65% Fe Fines RMB/t

-19 -2.65%

November 11th, 2019

Iron Ore Seaborne (CFR Qingdao) IOSI65 65% Fe Fines USD/dmt

91.20

-1.45 -1.57%

November 11th, 2019

Iron Port Stock (FOT Qingdao) IOPI58 58% Fe Fines RMB/t