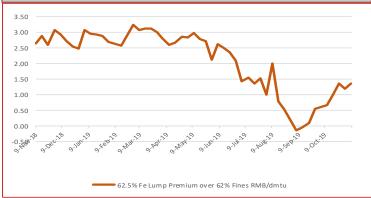

-4.75%

November 11th, 2019

Iron Ore Port Stock (FOT Qingdao) IOPLI 62.5% Fe Lump RMB/t

786

-1.50%

Week Ending November 8th, 2019