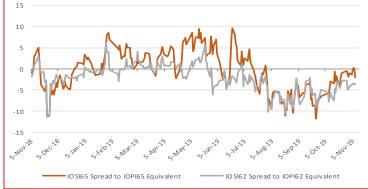

### **Iron Ore Price Indices**

Iron Ore Port Stock (FOT Qingdao) IOPI62 62% Fe Fines RMB/t

-2.11%

November 11th, 2019

Iron Ore Seaborne (CFR Qingdao) IOSI62 62% Fe Fines USD/dmt

80.40

-3.40 -4.06%

November 11th, 2019

Iron Ore Port Stock (FOT Qingdao) IOPI65 65% Fe Fines RMB/t

-19 -2.65%

November 11th, 2019

Iron Ore Seaborne (CFR Qingdao) IOSI65 65% Fe Fines USD/dmt

91.20

-1.45 -1.57%

November 11th, 2019

Iron Port Stock (FOT Qingdao) IOPI58 58% Fe Fines RMB/t