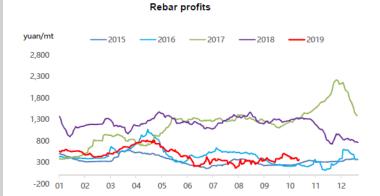

e                                            | ot-rolled coil proft - Blast furnace 331 51 based on Shanghai prices, incl. tax |                      |                                                        |  |  |  |  |  |  |  |
| Note: 1 Coats in the table are calculated based on t                             | adaun markat                                                                    | prioce and faccut ou | ur management, calco, financial and depreciations food |  |  |  |  |  |  |  |

Note: 1 Costs in the table are caluclated based on todays market prices and facout our management, sales, financial and depreciations fees.

2. The cost refers to average cost in the industry based on SMM's survey of small, medium and large mills in China



### **CHINESE STEEL MILL PROFITABILITY**





# Total Social Steel Inventory Total Social Steel Inventory Total Steel Inventory at Steel Mills



|                   | IRON ORE INDEX SPECIFICATIONS, COMPILATION RATIONALE AND DATA EXCLUSIONS |                       |                   |                                 |                                                                                                                                                                                                 |                                                                           |                                                |                                           |  |  |  |  |
|-------------------|--------------------------------------------------------------------------|-----------------------|-------------------|------