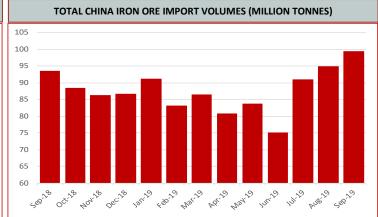

### **Inventory Levels**

Iron Ore Inventory at Chinese Ports (35) million tonnes

116.45

-0.34 -0.29%

Week Ending November 8th, 2019

Steel Inventory in China

million tonnes

**Steel Price** 