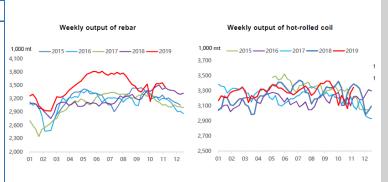

IGHT RATES (USD/MT) 35 30 25 20 15 10 5 Month Table Co. S. Harris Andris Andris



### STEEL SPOT MARKET PRICES—CHINA

| Steel Spot Market RMB/tonne     |           |        |          |
|---------------------------------|-----------|--------|----------|
| Product                         | 8/11/2019 | Change | Change % |
| ReBar HRB400 ф18mm              | 3,790.0   | 50     | 1.34%    |
| Wirerod Q300 φ6.5mm             | 4,180.0   | 50     | 1.21%    |
| HRC Q235/SS400 5.5mm*1500*C     | 3,530.0   | 20     | 0.57%    |
| CRC SPCC/ST12 1.0mm*1250*2500   | 4,210.0   | 0      | 0.00%    |
| Medium & Heavy Plate Q235B 20mm | 3,680.0   | 0      | 0.00%    |
| GI ST02Z 1.0mm*1000*C           | 4,350.0   | 0      | 0.00%    |
| Colour Coated Plate             | 6,800.0   | -100   | -1.45%   |



| CHINESE STEEL MILL PROFITABILITY                                                 |                                                                                 |                      |                                                        |  |  |  |  |  |  |  |
|----------------------------------------------------------------------------------|---------------------------------------------------------------------------------|----------------------|--------------------------------------------------------|--|--|--|--|--|--|--|
| SMM Tracking of                                                                  | Steel Mill P8                                                                   | L - Rebar and Ho     | t-rolled Coil (RMB/tonne)                              |  |  |  |  |  |