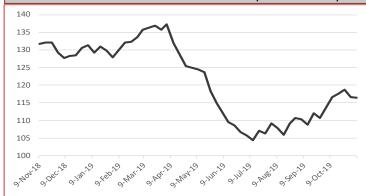

### **Iron Ore Price Indices**

Iron Ore Port Stock (FOT Qingdao) IOPI62 62% Fe Fines RMB/t

-2.11%

November 11th, 2019

Iron Ore Seaborne (CFR Qingdao) IOSI62 62% Fe Fines USD/dmt

80.40

-3.40 -4.06%

November 11th, 2019