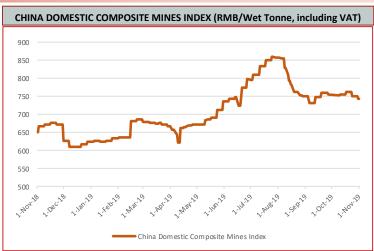

### **Inventory Levels**

Iron Ore Inventory at Chinese Ports (35) million tonnes

116.45

-0.34 -0.29%

Week Ending November 8th, 2019

Steel Inventory in China

million tonnes

**Steel Price** 