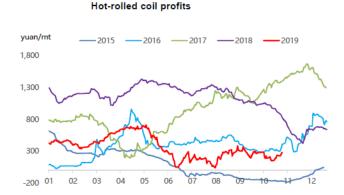

November 8th, 2019

**Steel Price** 

Steel Rebar (China Domestic) RMB/t

3790

50 1.34%

Week Ending November 8th, 2019