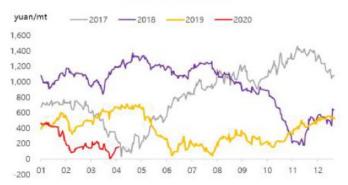

# **Inventory Levels**

Iron Ore Inventory at Chinese Ports (35) million tonnes

**102.96** 

-2.29 -2.18%

Week Ending May 8th, 2020

Steel Inventory in China

million tonnes

-1.24 -5.50%