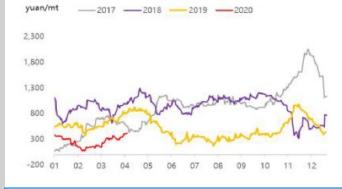

P&L - Rebar and Hot-rolled Coil (RMB/tonne) Change (WoW) Note Category Price MMi (Fe 62%), USD/mt exluding tax 83.10 -0.10 Mmi CFR Equivalent index for 1st Feb Coke 1,730 20 2nd grade met coke, Tangshan, incl. tax Steel Scran 150 2.140 steel scrap (6mm) in Zhangjiagang, exl. tax Q234, incl. tax Billet Cost 2.888 44 3,132 62 calculated based on theoretical weight, incl. tax Rebar cost - Blast furnace Rebar profit - Blast furnace 357 -32 based on Shanghai prices, incl. tax Hot-rolled coil cost - Blast furnace 3,205 62 based on actual weight, incl. tax Hot-rolled coil proft - Blast furnace 205 38 based on Shanghai prices, incl. tax



2. The cost refers to average cost in the industry based on SMM's survey of small, medium and large mills in China



# **CHINESE STEEL MILL PROFITABILITY**









### **CHINESE STEEL INVENTORIES**



## **CHINESE STEEL PRODUCTION**



|                   | IRON ORE INDEX SPECIFICATIONS, COMPILATION RATIONALE AND DATA EXCLUSIONS |                       |                    |                            |                                                                                                                       |                       |                      |                    |  |  |  |  |
|-------------------|--------------------------------------------------------------------------|-----------------------|--------------------|----------------------------|-----------------------------------------------------------------------------------------------------------------------|-----------------------|----------------------|--------------