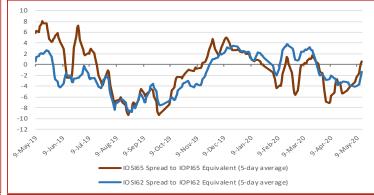

Iron Port Stock (FOT Qingdao) IOPI58 58% Fe Fines RMB/t

615

0.65%

May 14th, 2020

Iron Ore Seaborne (CFR Qingdao) IOSI62 62% Fe Fines USD/dmt

90.35

-0.25 -0.28%

May 14th, 2020

Iron Ore Seaborne (CFR Qingdao) IOSI65 65% Fe Fines USD/dmt

108.20

0.50 0.46%

May 14th, 2020

Iron Ore Port Stock (FOT Qingdao) IOPLI 62.5% Fe Lump RMB/t

804

-2.90%

Week Ending May 8th, 2020