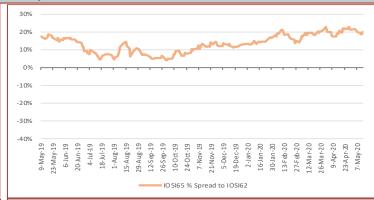

Iron Ore Seaborne (CFR Qingdao) IOSI65 65% Fe Fines USD/dmt

108.20

0.50 0.46%

May 14th, 2020

Iron Ore Port Stock (FOT Qingdao) IOPLI 62.5% Fe Lump RMB/t

804

-2.90%

Week Ending May 8th, 2020