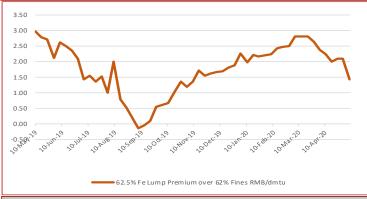

Iron Ore Seaborne (CFR Qingdao) IOSI65 65% Fe Fines USD/dmt

108.20

0.50 0.46%

May 14th, 2020

Iron Ore Port Stock (FOT Qingdao) IOPLI 62.5% Fe Lump RMB/t

804

-2.90%

Week Ending May 8th, 2020