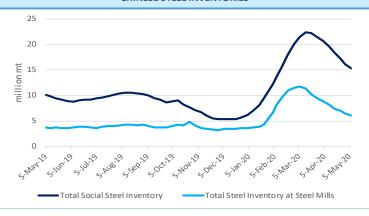

e) Change (WoW) Note Category Price MMi (Fe 62%), USD/mt exluding tax 83.10 -0.10 Mmi CFR Equivalent index for 1st Feb Coke 1,730 20 2nd grade met coke, Tangshan, incl. tax Steel Scran 150 2.140 steel scrap (6mm) in Zhangjiagang, exl. tax Q234, incl. tax Billet Cost 2.888 44 3,132 62 calculated based on theoretical weight, incl. tax Rebar cost - Blast furnace Rebar profit - Blast furnace 357 -32 based on Shanghai prices, incl. tax Hot-rolled coil cost - Blast furnace 3,205 62 based on actual weight, incl. tax Hot-rolled coil proft - Blast furnace 205 38 based on Shanghai prices, incl. tax



2. The cost refers to average cost in the industry based on SMM's survey of small, medium and large mills in China



# **CHINESE STEEL MILL PROFITABILITY**









### **CHINESE STEEL INVENTORIES**



## **CHINESE STEEL PRODUCTION**



|                   | IRON ORE INDEX SPECIFICATIONS, COMPILATION RATIONALE AND DATA EXCLUSIONS |                       |                    |                            |                                                                                                                       |                       |                      |                    |  |  |  |  |
|-------------------|--------------------------------------------------------------------------|-----------------------|--------------------|----------------------------|-----------------------------------------------------------------------------------------------------------------------|-----------------------|----------------------|--------------------|--|--|--|--|
|                   |