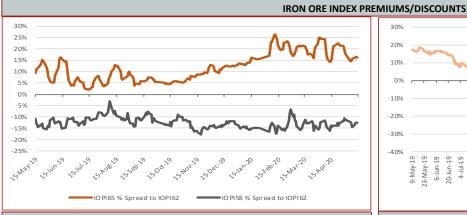

#### **Iron Ore Price Indices**

703

3 0.43%

May 14th, 2020

Iron Ore Port Stock (FOT Qingdao) IOPI65 65% Fe Fines RMB/t

817

2 0.25%

May 14th, 2020

Iron Port Stock (FOT Qingdao) IOPI58 58% Fe Fines RMB/t

615

0.65%

May 14th, 2020

Iron Ore Seaborne (CFR Qingdao) IOSI62 62% Fe Fines USD/dmt

90.35

-0.25 -0.28%

May 14th, 2020

Iron Ore Seaborne (CFR Qingdao) IOSI65 65% Fe Fines USD/dmt

108.20

0.50 0.46%

May 14th, 2020

Iron Ore Port Stock (FOT Qingdao) IOPLI 62.5% Fe Lump RMB/t

804

-2.90%

Week Ending May 8th, 2020