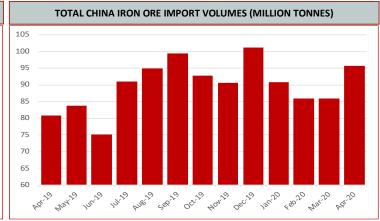

# **Inventory Levels**

Iron Ore Inventory at Chinese Ports (35) million tonnes

**102.96** 

-2.29 -2.18%

Week Ending May 8th, 2020

Steel Inventory in China

million tonnes

-1.24 -5.50%