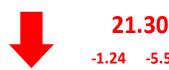

Iron Port Stock (FOT Qingdao) IOPI58 58% Fe Fines RMB/t

615

0.65%

May 14th, 2020

Iron Ore Seaborne (CFR Qingdao) IOSI62 62% Fe Fines USD/dmt

90.35

-0.25 -0.28%

May 14th, 2020

Iron Ore Seaborne (CFR Qingdao) IOSI65 65% Fe Fines USD/dmt

108.20

0.50 0.46%

May 14th, 2020

Iron Ore Port Stock (FOT Qingdao) IOPLI 62.5% Fe Lump RMB/t

804

-2.90%

Week Ending May 8th, 2020