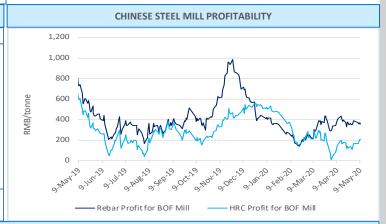

|        |

SMM Tracking of Steel Mill P&L - Rebar and Hot-rolled Coil (RMB/tonne) Change (WoW) Note Category Price MMi (Fe 62%), USD/mt exluding tax 83.10 -0.10 Mmi CFR Equivalent index for 1st Feb Coke 1,730 20 2nd grade met coke, Tangshan, incl. tax Steel Scran 150 2.140 steel scrap (6mm) in Zhangjiagang, exl. tax Q234, incl. tax Billet Cost 2.888 44 3,132 62 calculated based on theoretical weight, incl. tax Rebar cost - Blast furnace Rebar profit - Blast furnace 357 -32 based on Shanghai prices, incl. tax Hot-rolled coil cost - Blast furnace 3,205 62 based on actual weight, incl. tax Hot-rolled coil proft - Blast furnace 205 38 based on Shanghai prices, incl. tax



2. The cost refers to average cost in the industry based on SMM's survey of small, medium and large mills in China



# **CHINESE STEEL MILL PROFITABILITY**









### **CHINESE STEEL INVENTORIES**



## **CHINESE STEEL PRODUCTION**



|                   | IRON ORE INDEX SPECIFICATIONS, COMPILATION RATIONALE AND DATA EXCLUSIONS |                       |                    |                            |                                                                                                                       |                       |                      |                    |  |  |  |  |
|-------------------|--------------------------------------------------------------------------|-----------------------|--------------------|----------------------------|-----------------------------------------------------------------------------------------------------------------------|-----------------