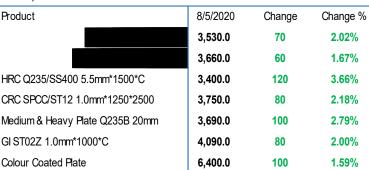

Steel Rebar (China Domestic) RMB/t

**Steel Price** 

3530

70 2.02%

Week Ending May 8th, 2020