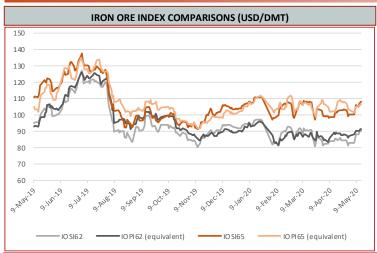

Iron Port Stock (FOT Qingdao) IOPI58 58% Fe Fines RMB/t

615

0.65%

May 14th, 2020

Iron Ore Seaborne (CFR Qingdao) IOSI62 62% Fe Fines USD/dmt

90.35

-0.25 -0.28%

May 14th, 2020

Iron Ore Seaborne (CFR Qingdao) IOSI65 65% Fe Fines USD/dmt

108.20

0.50 0.46%

May 14th, 2020

Iron Ore Port Stock (FOT Qingdao) IOPLI 62.5% Fe Lump RMB/t

804

-2.90%

Week Ending May 8th, 2020