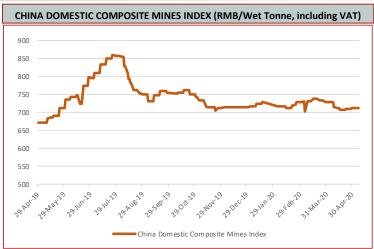

| AVERAGE  March 87.61 76.20 105.60  Finantion 5 3.57 3 6.77  AVERAGES  March 110.46         | April 87.15 75.96 105.61 REIGHT RA Change -0.04 -0.37 Sent (exc. 135 April 101.03            | MTD 90.12 78.75 104.86  TES  ATES - DRY BUL  Change % -1.03% -5.12%  W VAT), USD,  MTD 101.03 | /dry tonne QTD 87.89 76.66 105.42  K US\$/wet to Low 2 3.57 6.77  /dry tonne QTD 104.89  | YTD 88.61 76.71 106.15  nne High <sup>2</sup> 11.42 29.10  1 YTD 107.11        |





| IRON ORE BRAND SPOT PRICE ASSESMENTS |       |                |                |                         |        |                          |                |  |  |  |
|--------------------------------------|-------|----------------|----------------|-------------------------|--------|--------------------------|----------------|--|--|--|
| May 14th, 2020                       | PORT  | STOCK INDEX (R | MB/WT)         | May 14th, 2020          | SEABC  | SEABORNE INDEX (USD/DMT) |                |  |  |  |
|                                      | Price | Change         | Diff to IOPI62 |                         | Price  | Change                   | Diff to IOSI62 |  |  |  |
| Roy Hill                             | 661   | 7              | -42            | Roy Hill                | 87.74