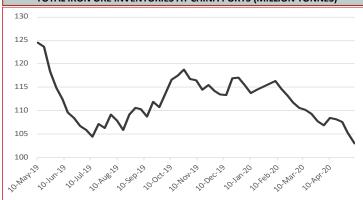

# **Inventory Levels**

Iron Ore Inventory at Chinese Ports (35) million tonnes

**102.96** 

-2.29 -2.18%

Week Ending May 8th, 2020

Steel Inventory in China

million tonnes

-1.24 -5.50%