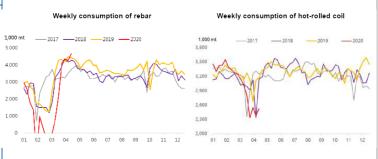

-0.55%   |  |  |  |
| Vol traded ('000 lots)     | 70.81  | -32.96                  | -31.76%  | 30.37         | 8.30              | 37.58%   |  |  |  |
| Open positions ('000 lots) | 80.89  | 1.39                    | 1.75%    | 151.07        | 7.47              | 5.20%    |  |  |  |
| Day Low                    | 643.0  | 8.5                     | 1.34%    | 87.75         | 0.95              | 1.09%    |  |  |  |
| Day High                   | 650.0  | 3.0                     | 0.46%    | 88.63         | -0.03             | -0.03%   |  |  |  |

**IRON ORE FUTURES CONTRACTS** 

# DRY BULK FREIGHT RATES (USD/MT) 35 30 25 20 15 10 5 0 C5 - W. Australia - Qingdao C3 - Tubarao - Qingdao



#### STEEL SPOT MARKET PRICES—CHINA

#### **CHINESE STEEL CONSUMPTION**

Steel Spot Market RMB/tonne





| CHINESE | CTEEL | MAILL D | DOCITA | DILITY |
|---------|-------|---------|--------|--------|
|         |       |         |        |        |

SMM Tracking of Steel Mill P&L - Rebar and Hot-rolled Coil (RMB/tonne) Change (WoW) Note Category Price MMi (Fe 62%), USD/mt exluding tax 83.10 -0.10 Mmi CFR Equivalent index for 1st Feb Coke 1,730 20 2nd grade met coke, Tangshan, incl. tax Steel Scran 150 2.140 steel scrap (6mm) in Zhangjiagang, exl. tax Q234, incl. tax Billet Cost 2.888 44 3,132 62 calculated based on theoretical weight, incl. tax Rebar cost - Blast furnace Rebar profit - Blast furnace 357 -32 based on Shanghai prices, incl. tax Hot-rolled coil cost - Blast furnace 3,205 62 based on actual weight, incl. tax Hot-rolled coil proft - Blast furnace 205 38 based on Shanghai prices,