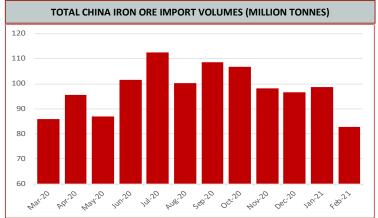

## **Inventory Levels**

Iron Ore Inventory at Chinese Ports (35) million tonnes

123.71

1.83 1.50%

Week Ending March 19th, 2021

Steel Inventory in China

**Steel Price** 

Steel HRC (China Domestic) RMB/t