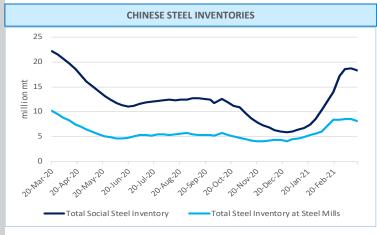

## **Inventory Levels**

Iron Ore Inventory at Chinese Ports (35) million tonnes

123.71

1.83 1.50%

Week Ending March 19th, 2021

Steel Inventory in China

**Steel Price** 

Steel HRC (China Domestic) RMB/t