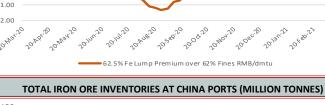

## **Inventory Levels**

Iron Ore Inventory at Chinese Ports (35) million tonnes

123.71

1.83 1.50%

Week Ending March 19th, 2021

Steel Inventory in China

**Steel Price** 

Steel HRC (China Domestic) RMB/t