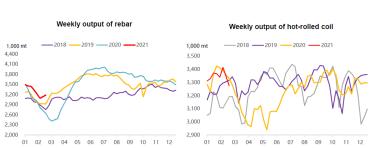

3         | -84                  | based on actual weight, incl. tax                       |  |  |  |  |  |  |
| Hot-rolled coil proft - Blast furnace                                  | 298           | 154                  | based on Shanghai prices, incl. tax                     |  |  |  |  |  |  |
| Note: 1 Costs in the table are caluclated based on t                   | todays market | prices and facout ou | ur management, sales, financial and depreciations fees. |  |  |  |  |  |  |

Note: 1 Costs in the table are caluclated based on todays market prices and facout our management, sales, financial and depreciations fees.

2. The cost refers to average cost in the industry based on SMM's survey of small, medium and large mills in China



#### **CHINESE STEEL MILL PROFITABILITY**









**CHINESE STEEL PRODUCTION** 

Payment Terms

## IRON ORE INDEX SPECIFICATIONS, COMPILATION RATIONALE AND DATA EXCLUSIONS

|                   | IRON ORE INDEX SPECIFICATIONS, COMPILATION RATIONALE AND DATA EXCLUSIONS |                      |                   |                            |                                                                                                                                                              |         |           |     |  |  |  |  |
|-------------------|--------------------------------------------------------------------------|----------------------|-------------------|----------------------------|-------------------------------------------------------------------------------------------------------------------------------------------