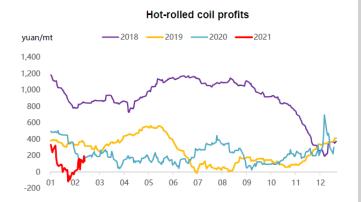

## **Inventory Levels**

Iron Ore Inventory at Chinese Ports (35) million tonnes

123.71

1.83 1.50%

Week Ending March 19th, 2021

Steel Inventory in China

**Steel Price** 

Steel HRC (China Domestic) RMB/t