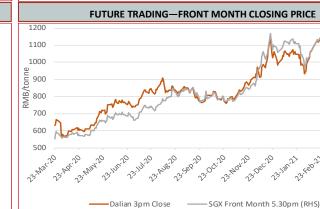

## **Exchange Traded Contracts**

DCE Iron Ore 62% Fines I2105 (May) RMB/t (3pm close)

1004.50

-37.50 -3.60%

March 22nd, 2021

(3pm close)

SGX Iron Ore (CFR Qingdao) 62% Fe Fines Apr'21 USD/dmt **150.70** 

-3.55 -2.30%

March 22nd, 2021 (5.30 pm Print)

**SHFE Rebar** RB2105 (May) RMB/t

**4763** 

**17** 0.36%

March 22nd, 2021

(3pm close)