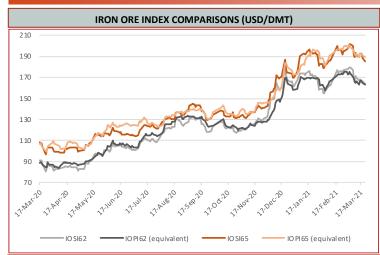

Iron Port Stock (FOT Qingdao) IOPI58 58% Fe Fines RMB/t

1027

0 0.00%

March 22nd, 2021

Iron Ore Seaborne (CFR Qingdao) IOSI62 62% Fe Fines USD/dmt

163.65

**-3.20** -1.92%

March 22nd, 2021

Iron Ore Seaborne (CFR Qingdao) IOSI65 65% Fe Fines USD/dmt

185.25

-3.05 -1.62%

March 22nd, 2021

Iron Ore Port Stock (FOT Qingdao) IOPLI 62.5% Fe Lump RMB/t

1504

-0.13%

Week Ending March 19th, 2021