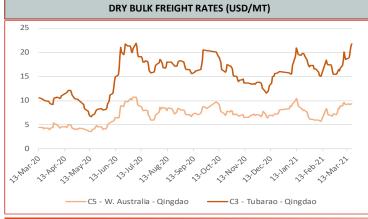

## **Freight Rates**

C3, Tubarao - Qingdao USD/t

21.75

0.43 2.02%

March 19th 2021

C5, W. Australia - Qingdao USD/t

9.33

-0.40% -0.04