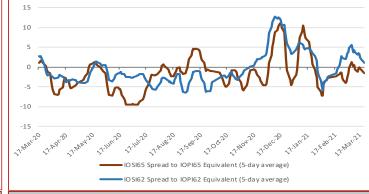

Iron Port Stock (FOT Qingdao) IOPI58 58% Fe Fines RMB/t

1027

0 0.00%

March 22nd, 2021

Iron Ore Seaborne (CFR Qingdao) IOSI62 62% Fe Fines USD/dmt

163.65

**-3.20** -1.92%

March 22nd, 2021

Iron Ore Seaborne (CFR Qingdao) IOSI65 65% Fe Fines USD/dmt

185.25

-3.05 -1.62%

March 22nd, 2021

Iron Ore Port Stock (FOT Qingdao) IOPLI 62.5% Fe Lump RMB/t

1504

-0.13%

Week Ending March 19th, 2021