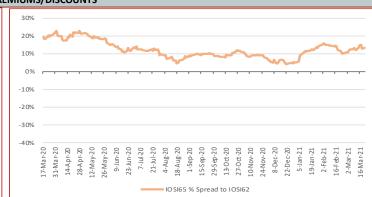

Iron Port Stock (FOT Qingdao) IOPI58 58% Fe Fines RMB/t

1027

0 0.00%

March 22nd, 2021

Iron Ore Seaborne (CFR Qingdao) IOSI62 62% Fe Fines USD/dmt

163.65

**-3.20** -1.92%

March 22nd, 2021

Iron Ore Seaborne (CFR Qingdao) IOSI65 65% Fe Fines USD/dmt

185.25

-3.05 -1.62%

March 22nd, 2021

Iron Ore Port Stock (FOT Qingdao) IOPLI 62.5% Fe Lump RMB/t

1504

-0.13%

Week Ending March 19th, 2021