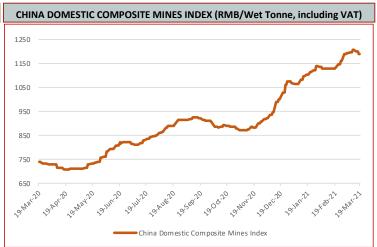

| AVERAGI January 167.77 146.07 187.44  January 167.77 187.44  January 194.63                                      | resident (exc. 135) y February 167.62 146.73 191.91 FREIGHT RA FREIGHT RA Change 13 -0.04 75 0.43 ES lent (exc. 137) y February 3 204.60  | MTD 168.66 150.48 194.57 TES ATES - DRY BUI Change % -0.40% 2.02%  WVAT), USD MTD 209.57 | /dry tonne     QTD     168.01     147.65     190.99  LK US\$/wet to     Low <sup>2</sup> 3.57     6.70  /dry tonne     QTD     194.63 | YTD 168.01 147.65 190.99  nne High <sup>2</sup> 10.75 21.96 |





| IRON ORE BRAND SPOT PRICE ASSESMENTS |       |                |                |                         |                          |        |                |  |  |  |  |
|--------------------------------------|-------|----------------|----------------|-------------------------|--------------------------|--------|----------------|--|--|--|--|
| March 22nd, 2021                     | PORT  | STOCK INDEX (R | MB/WT)         | March 22nd, 2021        | SEABORNE INDEX (USD/DMT) |        |                |  |  |  |  |
|                                      | Price | Change         | Diff to IOPI62 |                         | Price                    | Change | Diff to IOSI62 |  |  |  |  |
| Roy Hill                             | 1081  | -10            | -55            | Roy Hill