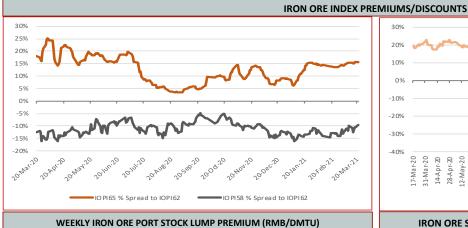

#### **Iron Ore Price Indices**

1136

-10 -0.87%

March 22nd, 2021

Iron Ore Port Stock (FOT Qingdao) IOPI65 65% Fe Fines RMB/t

1314

-10 -0.76%

March 22nd, 2021

Iron Port Stock (FOT Qingdao) IOPI58 58% Fe Fines RMB/t

1027

0 0.00%

March 22nd, 2021

Iron Ore Seaborne (CFR Qingdao) IOSI62 62% Fe Fines USD/dmt

163.65

**-3.20** -1.92%

March 22nd, 2021

Iron Ore Seaborne (CFR Qingdao) IOSI65 65% Fe Fines USD/dmt

185.25

-3.05 -1.62%

March 22nd, 2021

Iron Ore Port Stock (FOT Qingdao) IOPLI 62.5% Fe Lump RMB/t

1504

-0.13%

Week Ending March 19th, 2021