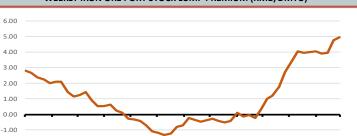

Iron Ore Seaborne (CFR Qingdao) IOSI65 65% Fe Fines USD/dmt

185.25

-3.05 -1.62%

March 22nd, 2021

Iron Ore Port Stock (FOT Qingdao) IOPLI 62.5% Fe Lump RMB/t

1504

-0.13%

Week Ending March 19th, 2021