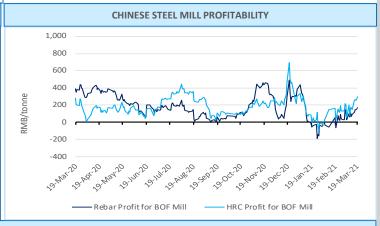

March 19th 2021

**Steel Price** 

Steel Rebar (China Domestic) RMB/t

4740

40 0.85%

Week Ending March 19th, 2021