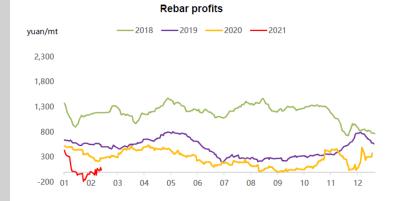

March 19th 2021

**Steel Price** 

Steel Rebar (China Domestic) RMB/t

4740

40 0.85%

Week Ending March 19th, 2021