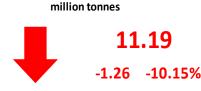

# **Exchange Traded Contracts**

DCE Iron Ore 62% Fines 12001 (Jan) RMB/t

621.50

-0.50 -0.08%

November 6th, 2019

(3pm close)

SGX Iron Ore (CFR Qingdao) 62% Fe Fines November'19 USD/dmt

81.05

0.50 0.62%

(5.30 pm Print) November 6th, 2019

**SHFE Rebar** RB2001 (Jan) RMB/t

68.00 2.02%

November 6th, 2019

(3pm close)