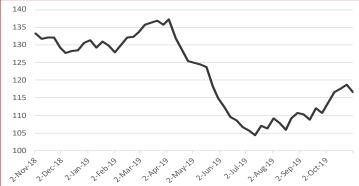

# **Inventory Levels**

Iron Ore Inventory at Chinese Ports (35) million tonnes

116.79

-2.00 -1.68%

Week Ending November 1st, 2019

Steel Inventory in China

Week Ending November 1st, 2019

**Steel Price** 