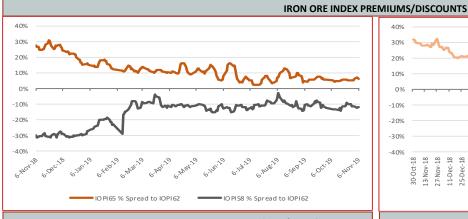

#### **Iron Ore Price Indices**

November 6th, 2019

-0.15%

Iron Ore Seaborne (CFR Qingdao) IOSI62 62% Fe Fines USD/dmt

84.40

0.25 0.30%

November 6th, 2019

Iron Ore Port Stock (FOT Qingdao) IOPI65 65% Fe Fines RMB/t

710

-0.42%

November 6th, 2019

Iron Ore Seaborne (CFR Qingdao) IOSI65 65% Fe Fines USD/dmt

93.95

0.65 0.70%

November 6th, 2019

Iron Port Stock (FOT Qingdao) IOPI58 58% Fe Fines RMB/t

**589** 

0 0.00%

November 6th, 2019

Iron Ore Port Stock (FOT Qingdao) IOPLI 62.5% Fe Lump RMB/t

798

-2.56%

Week Ending November 1st, 2019