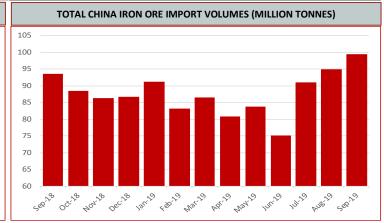

th 5.30 pm |        |          |  |  |
|   | Contract                   | 12001  | Change        | Change % | Dec'19          | Change | Change % |  |  |
|   | Closing Price              | 621.50 | -0.5          | -0.08%   | 81.05           | 0.50   | 0.62%    |  |  |
|   | Vol traded ('000 lots)     | 150.56 | -16.6         | -9.94%   | 10.44           | -11.77 | -52.98%  |  |  |
|   | Open positions ('000 lots) | 154.48 | -2.9          | -1.82%   | 144.60          | 0.02   | 0.01%    |  |  |
|   | Day Low                    | 621.0  | 10.5          | 1.72%    | 80.75           | 0.96   | 1.20%    |  |  |
| ) | Day High                   | 629.5  | 5.0           | 0.80%    | 81.75           | 0.75   | 0.93%    |  |  |

**IRON ORE FUTURES CONTRACTS** 

# DRY BULK FREIGHT RATES (USD/MT)





#### STEEL SPOT MARKET PRICES—CHINA

| Steel Spot Market RMB/tonne     |           |        |          |  |  |  |  |  |
|---------------------------------|-----------|--------|----------|--|--|--|--|--|
| Product                         | 1/11/2019 | Change | Change % |  |  |  |  |  |
| ReBar HRB400 ф18mm              | 3,740.0   | 70     | 1.91%    |  |  |  |  |  |
| Wirerod Q300 ¢6.5mm             | 4,130.0   | 70     | 1.72%    |  |  |  |  |  |
| HRC Q235/SS400 5.5mm*1500*C     | 3,510.0   | 0      | 0.00%    |  |  |  |  |  |
| CRC SPCC/ST12 1.0mm*1250*2500   | 4,210.0   | -10    | -0.24%   |  |  |  |  |  |
| Medium & Heavy Plate Q235B 20mm | 3,680.0   | -20    | -0.54%   |  |  |  |  |  |
| GI ST02Z 1.0mm*1000*C           | 4,350.0   | -30    | -0.68%   |  |  |  |  |  |
| Colour Coate