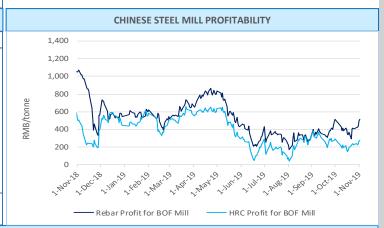

|  |  |
| Rebar cost - Blast furnace                                             | 3,155 | -56          | calculated based on theoretical weight, incl. tax |  |  |  |  |  |
| Rebar profit - Blast furnace                                           | 515   | 106          | based on Shanghai prices, incl. tax               |  |  |  |  |  |
| Hot-rolled coil cost - Blast furnace                                   | 3,240 | -50          | based on actual weight, incl. tax                 |  |  |  |  |  |

Note: 1 Costs in the table are caluclated based on todays market prices and facout our management, sales, financial and depreciations fees.

2. The cost refers to average cost in the industry based on SMM's survey of small, medium and large mills in China

based on Shanghai prices, incl. tax



#### **CHINESE STEEL MILL PROFITABILITY**

#### Rebar profits yuan/mt -2015 -2016 <del>----</del>2017 \_\_\_\_2018 2,800 2,300 1,800 1,300 800 300 -200 01 04 09 10



# Total Social Steel Inventory Total Social Steel Inventory Total Steel Inventory at Steel Mills



Timing (Seaborne)

Payment Terms

\* Number of price submissions for iron ore indices that were excluded from index calculations today as they were anomalous and could not be verified

#### IRON ORE INDEX SPECIFICATIONS, COMPILATION RATIONALE AND DATA EXCLUSIONS Iron Ore Index Specifications (Port and Seaborne) Iron Ore Index Compilation Rationale and Data Exclusions 65% Fe Fines 62% Fe Fines 58% Fe Fines 62.5% Fe Lump MMi iron ore indices are compiled from data provided by companies that are part of the iron ore supply chain