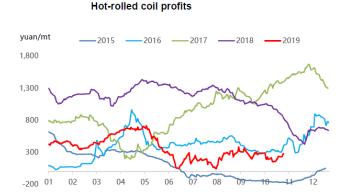

|  |  |
| Rebar profit - Blast furnace                                           | 515   | 106          | based on Shanghai prices, incl. tax               |  |  |  |  |  |
| Hot-rolled coil cost - Blast furnace                                   | 3,240 | -50          | based on actual weight, incl. tax                 |  |  |  |  |  |

Note: 1 Costs in the table are caluclated based on todays market prices and facout our management, sales, financial and depreciations fees.

2. The cost refers to average cost in the industry based on SMM's survey of small, medium and large mills in China

based on Shanghai prices, incl. tax



#### **CHINESE STEEL MILL PROFITABILITY**

#### Rebar profits yuan/mt -2015 -2016 <del>----</del>2017 \_\_\_\_2018 2,800 2,300 1,800 1,300 800 300 -200 01 04 09 10



# Total Social Steel Inventory Total Social Steel Inventory Total Steel Inventory at Steel Mills



Timing (Seaborne)

Payment Terms

\* Number of price submissions for iron ore indices that were excluded from index calculations today as they were anomalous and could not be verified

#### IRON ORE INDEX SPECIFICATIONS, COMPILATION RATIONALE AND DATA EXCLUSIONS Iron Ore Index Specifications (Port and Seaborne) Iron Ore Index Compilation Rationale and Data Exclusions 65% Fe Fines 62% Fe Fines 58% Fe Fines 62.5% Fe Lump MMi iron ore indices are compiled from data provided by companies that are part of the iron ore supply chain and involved in spot market transactions. The Fe % 65.00 62.00 58.00 62.50 indices are calculated using detailed transaction-level data submitted to MMi by 2.25 2.25