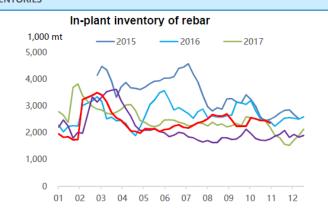

| based on Shanghai prices, incl. tax               |  |  |  |  |  |
| Hot-rolled coil cost - Blast furnace                                   | 3,240 | -50          | based on actual weight, incl. tax                 |  |  |  |  |  |

Note: 1 Costs in the table are caluclated based on todays market prices and facout our management, sales, financial and depreciations fees.

2. The cost refers to average cost in the industry based on SMM's survey of small, medium and large mills in China

based on Shanghai prices, incl. tax



#### **CHINESE STEEL MILL PROFITABILITY**

#### Rebar profits yuan/mt -2015 -2016 <del>----</del>2017 \_\_\_\_2018 2,800 2,300 1,800 1,300 800 300 -200 01 04 09 10



# Total Social Steel Inventory Total Social Steel Inventory Total Steel Inventory at Steel Mills



Timing (Seaborne)

Payment Terms

\* Number of price submissions for iron ore indices that were excluded from index calculations today as they were anomalous and could not be verified

#### IRON ORE INDEX SPECIFICATIONS, COMPILATION RATIONALE AND DATA EXCLUSIONS Iron Ore Index Specifications (Port and Seaborne) Iron Ore Index Compilation Rationale and Data Exclusions 65% Fe Fines 62% Fe Fines 58% Fe Fines 62.5% Fe Lump MMi iron ore indices are compiled from data provided by companies that are part of the iron ore supply chain and involved in spot market transactions. The Fe % 65.00 62.00 58.00 62.50 indices are calculated using detailed transaction-level data submitted to MMi by 2.25 2.25 1.50 these companies. This data is normalised to the appropriate specifications and Alumina % 1.40 s