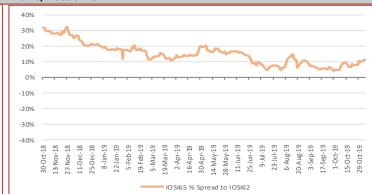

#### **Iron Ore Price Indices**

November 6th, 2019

-0.15%

Iron Ore Seaborne (CFR Qingdao) IOSI62 62% Fe Fines USD/dmt

84.40

0.25 0.30%

November 6th, 2019

Iron Ore Port Stock (FOT Qingdao) IOPI65 65% Fe Fines RMB/t