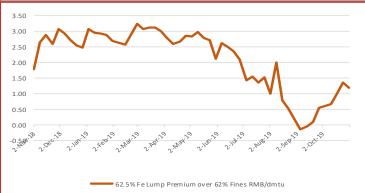

**589** 

0 0.00%

November 6th, 2019

Iron Ore Port Stock (FOT Qingdao) IOPLI 62.5% Fe Lump RMB/t

798

-2.56%

Week Ending November 1st, 2019