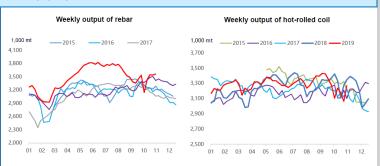

|           |        |          |  |  |  |  |  |
|---------------------------------|-----------|--------|----------|--|--|--|--|--|
| Product                         | 1/11/2019 | Change | Change % |  |  |  |  |  |
| ReBar HRB400 ф18mm              | 3,740.0   | 70     | 1.91%    |  |  |  |  |  |
| Wirerod Q300 ¢6.5mm             | 4,130.0   | 70     | 1.72%    |  |  |  |  |  |
| HRC Q235/SS400 5.5mm*1500*C     | 3,510.0   | 0      | 0.00%    |  |  |  |  |  |
| CRC SPCC/ST12 1.0mm*1250*2500   | 4,210.0   | -10    | -0.24%   |  |  |  |  |  |
| Medium & Heavy Plate Q235B 20mm | 3,680.0   | -20    | -0.54%   |  |  |  |  |  |
| GI ST02Z 1.0mm*1000*C           | 4,350.0   | -30    | -0.68%   |  |  |  |  |  |
| Colour Coated Plate             | 6,900.0   | 50     | 0.73%    |  |  |  |  |  |



| CHINESE STEEL MILL PROFITABILITY                                       |       |              |                                                   |  |  |  |  |  |
|------------------------------------------------------------------------|-------|--------------|---------------------------------------------------|--|--|--|--|--|
| SMM Tracking of Steel Mill P&L - Rebar and Hot-rolled Coil (RMB/tonne) |       |              |                                                   |  |  |  |  |  |
| Category                                                               | Price | Change (WoW) | Note                                              |  |  |  |  |  |
| MMi (Fe 62%), USD/mt exluding tax                                      | 84.50 | -4.10        | Mmi CFR Equivalent index for 1st Feb