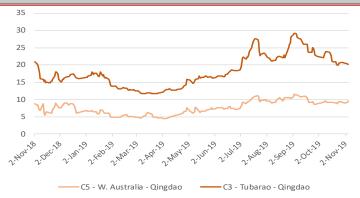

## **Freight Rates**

C3, Tubarao - Qingdao USD/t

20.04

-0.25 -1.23%

November 5th, 2019

C5, W. Australia - Qingdao USD/t

9.52

3.35% 0.31

November 5th, 2019

**Steel Price** 

Steel Rebar (China Domestic) RMB/t

**3740** 

70 1.91%

Week Ending November 1st, 2019