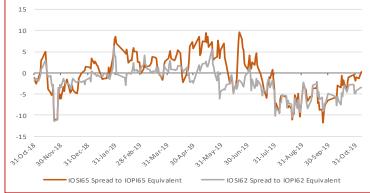

| Jingtang    | 0.00              | 0.00            | Majishan            | 0.00                    | 0.00                     | Shekou                                                | 0.00          | 0.00   |
| Dalian     | -55.00                   | 0.00                                                                                                                                                                                        | Lanqiao     | 0.00              | 0.00            | Nantong             | -10.00                  | 0.00                     | Tianjin                                               | 0.00          | 0.00   |





### WEEKLY IRON ORE PORT STOCK LUMP PREMIUM (RMB/DMTU)







# TOTAL IRON ORE INVENTORIES AT CHINA PORTS (MILLION TONNES)



|                          | FUTURE TRADING—FRONT MONTH CLOSING PRICE                                            |     |           |
|--------------------------|-------------------------------------------------------------------------------------|-----|-----------|
| 1000                     |                                                                                     | 130 |           |
| 900                      | MAA                                                                                 | 120 |           |
| 800<br>000<br>800<br>800 |                                                                                     | 110 | ⊨         |
| 9 <sub>700</sub>         |