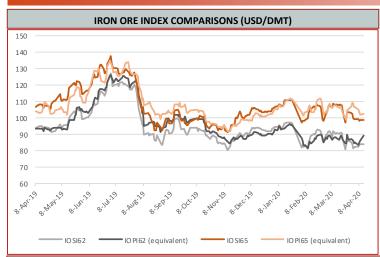

Iron Port Stock (FOT Qingdao) IOPI58 58% Fe Fines RMB/t

1.24%

7

April 13th, 2020

Iron Ore Seaborne (CFR Qingdao) IOSI62 62% Fe Fines USD/dmt

84.10

0.20 0.24%

April 13th, 2020