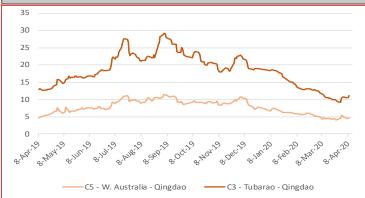

## **Freight Rates**

C3, Tubarao - Qingdao USD/t

11.01

0.42 3.92%

Aril 9th, 2020

C5, W. Australia - Qingdao USD/t

4.61

0.13 2.86%

Aril 9th, 2020

**Steel Price** 

Steel Rebar (China Domestic) RMB/t

3480

60 1.75%

Week Ending April 10th, 2020