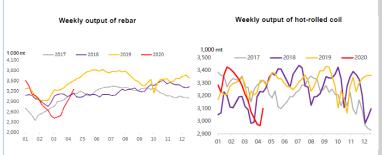

Aril 9th, 2020

**Steel Price** 

Steel Rebar (China Domestic) RMB/t

3480

60 1.75%

Week Ending April 10th, 2020