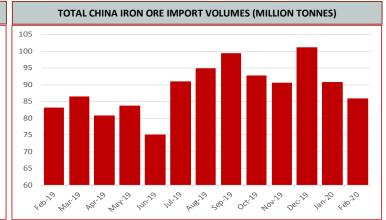

# **Inventory Levels**

Iron Ore Inventory at Chinese Ports (35) million tonnes

108.43

1.57 1.47%

Week Ending April 3rd, 2020

Steel Inventory in China million tonnes

27.88

-1.71 -5.76%