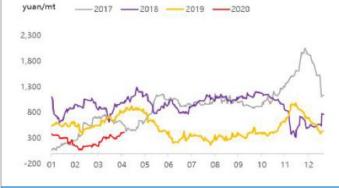

Aril 9th, 2020

**Steel Price** 

Steel Rebar (China Domestic) RMB/t

3480

60 1.75%

Week Ending April 10th, 2020