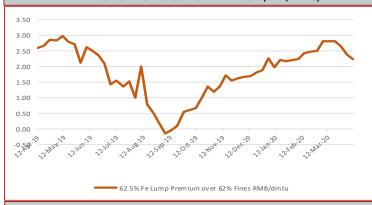

Iron Ore Seaborne (CFR Qingdao) IOSI65 65% Fe Fines USD/dmt

> 98.70 0.00 0.00%

April 13th, 2020

Iron Ore Port Stock (FOT Qingdao) IOPLI 62.5% Fe Lump RMB/t

-1.67%

Week Ending April 10th, 2020