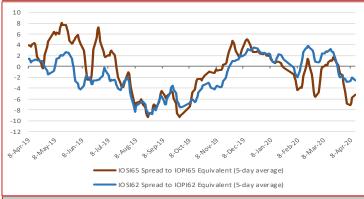

#### **Iron Ore Price Indices**

681

18 2.71%

April 13th, 2020

Iron Ore Port Stock (FOT Qingdao) IOPI65 65% Fe Fines RMB/t

778

1.43% 11

April 13th, 2020

Iron Ore Seaborne (CFR Qingdao) IOSI65 65% Fe Fines USD/dmt

> 98.70 0.00 0.00%

April 13th, 2020

Iron Ore Port Stock (FOT Qingdao) IOPLI 62.5% Fe Lump RMB/t

-1.67%

Week Ending April 10th, 2020