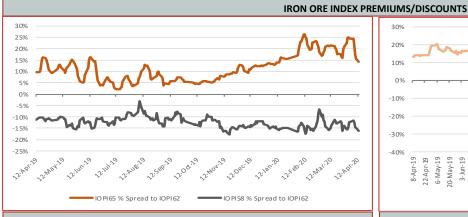

Iron Port Stock (FOT Qingdao) IOPI58 58% Fe Fines RMB/t

1.24%

7

April 13th, 2020

Iron Ore Seaborne (CFR Qingdao) IOSI62 62% Fe Fines USD/dmt

84.10

0.20 0.24%

April 13th, 2020