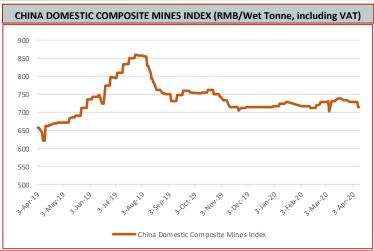

Iron Port Stock (FOT Qingdao) IOPI58 58% Fe Fines RMB/t

1.24%

7

April 13th, 2020

Iron Ore Seaborne (CFR Qingdao) IOSI62 62% Fe Fines USD/dmt

84.10

0.20 0.24%

April 13th, 2020