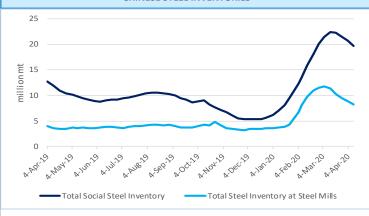

# **Inventory Levels**

Iron Ore Inventory at Chinese Ports (35) million tonnes

108.43

1.57 1.47%

Week Ending April 3rd, 2020

Steel Inventory in China million tonnes

27.88

-1.71 -5.76%