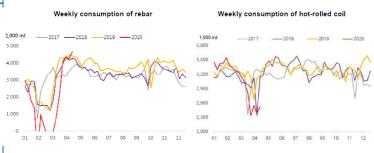

MPTION**

| Steel Spot | Market | RMB/tonne |
|------------|--------|-----------|
|------------|--------|-----------|

| Steel Spot Market RMB/tonne     |           |        |          |
|---------------------------------|-----------|--------|----------|
| Product                         | 10/4/2020 | Change | Change % |
| ReBar HRB400 ¢18mm              | 3,480.0   | 60     | 1.75%    |
| Wirerod Q300 ¢6.5mm             | 3,630.0   | 70     | 1.97%    |
| HRC Q235/SS400 5.5mm*1500*C     | 3,300.0   | 100    | 3.13%    |
| CRC SPCC/ST12 1.0mm*1250*2500   | 3,690.0   | 10     | 0.27%    |
| Medium & Heavy Plate Q235B 20mm | 3,590.0   | 10     | 0.28%    |
| GI ST02Z 1.0mm*1000*C           | 4,010.0   | 0      | 0.00%    |
| Colour Coated Plate             | 6,450.0   | -100   | -1.53%   |



#### **CHINESE STEEL MILL PROFITABILITY**

| SMM Tracking of                       | Steel Mill P8 | L - Rebar and Ho | t-rolled Coil (RMB/tonne)                         |
|---------------------------------------|---------------|------------------|---------------------------------------------------|
| Category                              | Price         | Change (WoW)     | Note                                              |
| MMi (Fe 62%), USD/mt exluding tax     | 83.90         | 1.70             | Mmi CFR Equivalent index for 1st Feb              |
| Coke                                  | 1,710         | -50              | 2nd grade met coke, Tangshan, incl. tax           |
| Steel Scrap                           | 1,870         | -190             | steel scrap (6mm) in Zhangjiagang