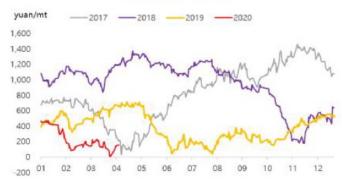

Aril 9th, 2020

**Steel Price** 

Steel Rebar (China Domestic) RMB/t

3480

60 1.75%

Week Ending April 10th, 2020