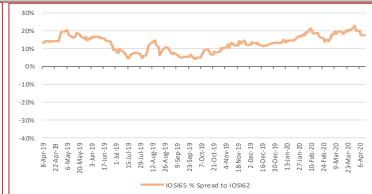

Iron Ore Seaborne (CFR Qingdao) IOSI65 65% Fe Fines USD/dmt

> 98.70 0.00 0.00%

April 13th, 2020

Iron Ore Port Stock (FOT Qingdao) IOPLI 62.5% Fe Lump RMB/t

-1.67%

Week Ending April 10th, 2020