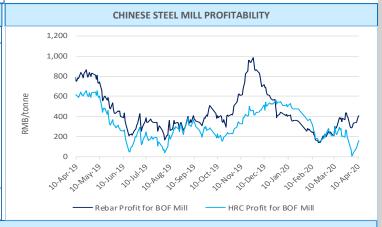

|
| Rebar cost - Blast furnace            | 3,062         | -22              | calculated based on theoretical weight, incl. tax |
| Rebar profit - Blast furnace          | 408           | 72               | based on Shanghai prices, incl. tax               |
| Hot-rolled coil cost - Blast furnace  | 3,139         | -20              | based on actual weight, incl. tax                 |
| Hot-rolled coil proft - Blast furnace | 161           | 120              | based on Shanghai prices, incl. tax               |

Note: 1 Costs in the table are caluclated based on todays market prices and facout our management, sales, financial and depreciations fees

2. The cost refers to average cost in the industry based on SMM's survey of small, medium and large mills in China



### **CHINESE STEEL MILL PROFITABILITY**

#### Rebar profits







### **CHINESE STEEL INVENTORIES**



### **CHINESE STEEL PRODUCTION**



|                   | IRON ORE INDEX SPECIFICATIONS, COMPILATION RATIONALE AND DATA EXCLUSIONS |                       |                    |                            |                                                                                                                                                                  |                                                                           |                       |                  |  |  |  |  |  |
|-------------------|--------------------------------------------------------------------------|-----------------------|--------------------|----------------------------|-------------------