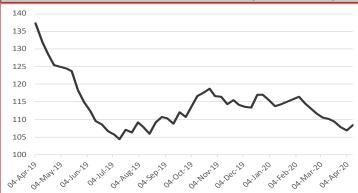

# **Inventory Levels**

Iron Ore Inventory at Chinese Ports (35) million tonnes

108.43

1.57 1.47%

Week Ending April 3rd, 2020

Steel Inventory in China million tonnes

27.88

-1.71 -5.76%