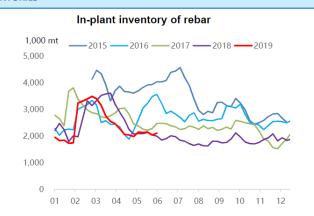

|  |  |  |  |  |  |
|                                                                        | Price 104.30 2,210 2,220 3,323 3,566 434 3,640 | Steel Mill P&L - Rebar and Ho           Price         Change (WoW)           104.30         1.00           2,210         0           2,220         0           3,323         -36           3,566         -40           434         -40           3,640         -43 |  |  |  |  |  |  |

Note: 1 Costs in the table are caluclated based on todays market prices and facout our management, sales, financial and depreciations fees.

2. The cost refers to average cost in the industry based on SMM's survey of small, medium and large mills in China



# **CHINESE STEEL MILL PROFITABILITY**





# Total Social Steel Inventory Total Steel Inventory at Steel Mills



Payment Terms

# IRON ORE INDEX SPECIFICATIONS, COMPILATION RATIONALE AND DATA EXCLUSIONS

|                   | IRON ORE INDEX SPECIFICATIONS, COMPILATION RATIONALE AND DATA EXCLUSIONS |                       |                    |                            |                                                                                                                       |                       |                                                   |                   |  |
|-------------------|--------------------------------------------------------------------------|-----------------------|--------------------|----------------------------|-----------------------------------------------------------------------------------------------------------------------|-----------------------|---