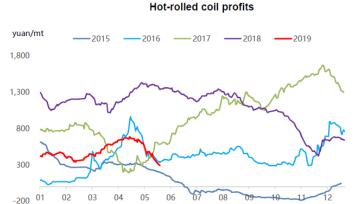

|  |  |  |  |  |  |
|                                                                        | Price 104.30 2,210 2,220 3,323 3,566 434 3,640 | Steel Mill P&L - Rebar and Ho           Price         Change (WoW)           104.30         1.00           2,210         0           2,220         0           3,323         -36           3,566         -40           434         -40           3,640         -43 |  |  |  |  |  |  |

Note: 1 Costs in the table are caluclated based on todays market prices and facout our management, sales, financial and depreciations fees.

2. The cost refers to average cost in the industry based on SMM's survey of small, medium and large mills in China



# **CHINESE STEEL MILL PROFITABILITY**





# Total Social Steel Inventory Total Steel Inventory at Steel Mills



Payment Terms

# IRON ORE INDEX SPECIFICATIONS, COMPILATION RATIONALE AND DATA EXCLUSIONS

|                   | IRON ORE INDEX SPECIFICATIONS, COMPILATION RATIONALE AND DATA EXCLUSIONS |                       |                    |                            |                                                                                                                       |                       |                                                   |                   |  |
|-------------------|--------------------------------------------------------------------------|-----------------------|--------------------|----------------------------|----------------------------------------------------------------------------