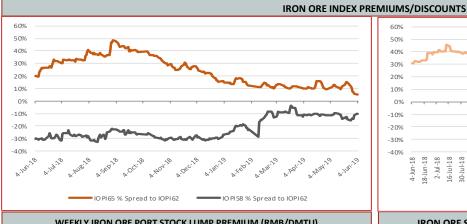

| Jingtang    | 0.00               | 0.00            | Majishan            | 0.00                      | 0.00                     | Shekou                                                | 0.00          | 0.00   |
| Dalian     | -35.00                   | 0.00                                                                                                                                                                                       | Lanqiao     | 0.00               | 0.00            | Nantong             | -40.00                    | 0.00                     | Tianjin                                               | -20.00        | 0.00   |





# WEEKLY IRON ORE PORT STOCK LUMP PREMIUM (RMB/DMTU)







# TOTAL IRON ORE INVENTORIES AT CHINA PORTS (MILLION TONNES)



| J |