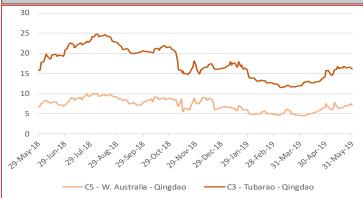

# **Freight Rates**

C3, Tubarao - Qingdao USD/t

June 3rd, 2019

16.41

0.26 1.63%

C5, W. Australia - Qingdao USD/t

7.29

0.06 0.87%

June 3rd, 2019

Steel Rebar (China Domestic) RMB/t

**Steel Price** 

3990

**-100 -2.44**%

Week Ending May 31st, 2019