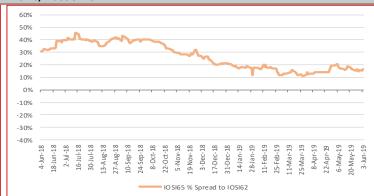

0.20

Iron Ore Seaborne (CFR Qingdao)
IOSI65 65% Fe Fines USD/dmt

116.10

1.20 1.04%

June 4th, 2019

Iron Ore Port Stock (FOT Qingdao) IOPLI 62.5% Fe Lump RMB/t

953

10 1.06%