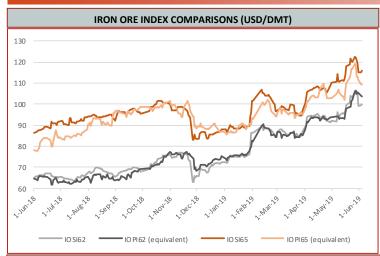

0.20

Iron Ore Seaborne (CFR Qingdao)
IOSI65 65% Fe Fines USD/dmt

116.10

1.20 1.04%

June 4th, 2019

Iron Ore Port Stock (FOT Qingdao) IOPLI 62.5% Fe Lump RMB/t

953

10 1.06%

1.62 1.71%

June 4th, 2019 (6pm Print)

SHFE Rebar RB1910 (Oct) RMB/t

3707

-43.00 -1.15%

June 4th, 2019

(3pm close)