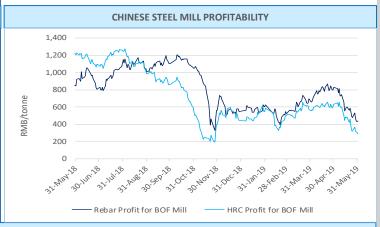

|  |  |  |  |  |  |
|                                                                        | Price 104.30 2,210 2,220 3,323 3,566 434 3,640 | Steel Mill P&L - Rebar and Ho           Price         Change (WoW)           104.30         1.00           2,210         0           2,220         0           3,323         -36           3,566         -40           434         -40           3,640         -43 |  |  |  |  |  |  |

Note: 1 Costs in the table are caluclated based on todays market prices and facout our management, sales, financial and depreciations fees.

2. The cost refers to average cost in the industry based on SMM's survey of small, medium and large mills in China



# **CHINESE STEEL MILL PROFITABILITY**





# Total Social Steel Inventory Total Steel Inventory at Steel Mills



Payment Terms

# IRON ORE INDEX SPECIFICATIONS, COMPILATION RATIONALE AND DATA EXCLUSIONS

|                   | IRON ORE INDEX SPECIFICATIONS, COMPILATION RATIONALE AND DATA EXCLUSIONS |                       |                    |                            |                                                                                                                       |                       |                                                   |                   |  |
|-------------------|--------------------------------------------------------------------------|-----------------------|--------------------|----------------------------|--------------------------------