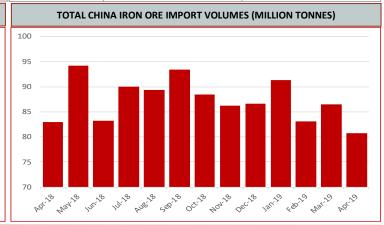

| Change        | Change % | Jul'19                           | Change | Change % |  |
| ) | Closing Price              | 720.50 | 11.5          | 1.62%    | 96.15                            | 1.62   | 1.71%    |  |
| ) | Vol traded ('000 lots)     | 174.88 | -66.7         | -27.62%  | 11.51                            | -3.53  | -23.46%  |  |
| 3 | Open positions ('000 lots) | 151.67 | -6.4          | -4.06%   | 146.83                           | 0.99   | 0.68%    |  |
| 7 | Day Low                    | 707.0  | 2.0           | 0.28%    | 94.09                            | 0.48   | 0.51%    |  |
| 6 | Day High                   | 723.0  | -3.5          | -0.48%   | 96.32                            | 0.32   | 0.33%    |  |

IRON ORE FUTURES CONTRACTS

# DRY BULK FREIGHT RATES (USD/MT)





# STEEL SPOT MARKET PRICES—CHINA

| Steel Spot Market RMB/tonne     |           |        |          |  |  |  |  |  |
|---------------------------------|-----------|--------|----------|--|--|--|--|--|
| Product                         | 31/5/2019 | Change | Change % |  |  |  |  |  |
| ReBar HRB400                    | 3,990.0   | -100   | -2.44%   |  |  |  |  |  |
| Wirerod Q300 ¢6.5mm             | 4,230.0   | -70    | -1.63%   |  |  |  |  |  |
| HRC Q235/SS400 5.5mm*1500*C     | 3,930.0   | -80    | -2.00%   |  |  |  |  |  |
| CRC SPCC/ST12 1.0mm*1250*2500   | 4,220.0   | -30    | -0.71%   |  |  |  |  |  |
| Medium & Heavy Plate Q235B 20mm | 4,000.0   | -80    | -1.96%   |  |  |  |  |  |
| GI ST02Z 1.0mm*1000*C           | 4,620.0   | -10    | -0.22%   |  |  |  |  |  |
| Colour Coated P