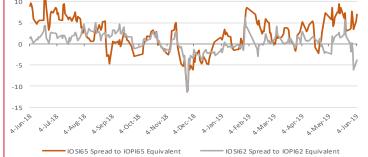

| Jingtang    | 0.00               | 0.00            | Majishan            | 0.00                      | 0.00                     | Shekou                                                | 0.00          | 0.00   |
| Dalian     | -35.00                   | 0.00                                                                                                                                                                                       | Lanqiao     | 0.00               | 0.00            | Nantong             | -40.00                    | 0.00                     | Tianjin                                               | -20.00        | 0.00   |





# WEEKLY IRON ORE PORT STOCK LUMP PREMIUM (RMB/DMTU)







# TOTAL IRON ORE INVENTORIES AT CHINA PORTS (MILLION TONNES)



| J |