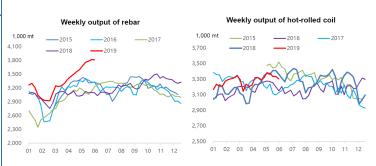

---|-----------|--------|----------|--|--|--|--|--|
| Product                         | 31/5/2019 | Change | Change % |  |  |  |  |  |
| ReBar HRB400                    | 3,990.0   | -100   | -2.44%   |  |  |  |  |  |
| Wirerod Q300 ¢6.5mm             | 4,230.0   | -70    | -1.63%   |  |  |  |  |  |
| HRC Q235/SS400 5.5mm*1500*C     | 3,930.0   | -80    | -2.00%   |  |  |  |  |  |
| CRC SPCC/ST12 1.0mm*1250*2500   | 4,220.0   | -30    | -0.71%   |  |  |  |  |  |
| Medium & Heavy Plate Q235B 20mm | 4,000.0   | -80    | -1.96%   |  |  |  |  |  |
| GI ST02Z 1.0mm*1000*C           | 4,620.0   | -10    | -0.22%   |  |  |  |  |  |
| Colour Coated Plate             | 7,100.0   | -50    | -0.70%   |  |  |  |  |  |
|                                 |           |        |          |  |  |  |  |  |



| CHINESE STEEL MILL PROFITABILITY                                       |                                                |                                                                                                                                                                                                                                                                    |  |  |  |  |  |  |
|------------------------------------------------------------------------|------------------------------------------------|--------------------------------------------------------------------------------------------------------------------------------------------------------------------------------------------------------------------------------------------------------------------|--|--|--|--