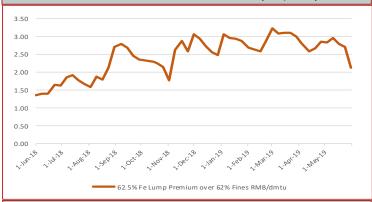

0.20

Iron Ore Seaborne (CFR Qingdao)
IOSI65 65% Fe Fines USD/dmt

116.10

1.20 1.04%

June 4th, 2019

Iron Ore Port Stock (FOT Qingdao) IOPLI 62.5% Fe Lump RMB/t

953

10 1.06%