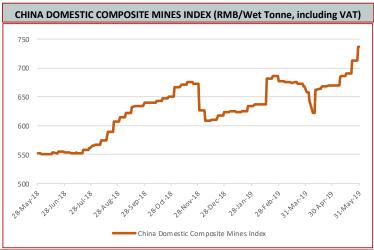

| Apri 85.3° 77.4° 95.7° AVERAC lao Equiv , Marc 99.5 | ralent (exc. 13    May                                                                          | MTD 103.72 93.63 109.31  ATES  RATES - DRY BU Change % 0.87% 1.63%  MTD 117.12           | O/dry tonne QTD 95.85 84.64 107.00  OLK US\$/wet to Low 2 4.39 11.61  O/dry tonne QTD 115.22 | YTD 88.08 75.95 99.34  Donne High <sup>2</sup> 10.00 24.76  YTD 109.3         |





| IRON ORE BRAND SPOT PRICE ASSESMENTS |       |                |                |                         |        |                          |                |  |
|--------------------------------------|-------|----------------|----------------|-------------------------|--------|--------------------------|----------------|--|
| June 4th, 2019                       | PORT  | STOCK INDEX (R | MB/WT)         | June 4th, 2019          | SEABO  | SEABORNE INDEX (USD/DMT) |                |  |
|                                      | Price | Change         | Diff to IOPI62 |                         | Price  | Change                   | Diff to IOSI62 |  |
| Roy Hill                             | 753   | -3             | -16            | Roy Hill                | 95.82  | 0.25