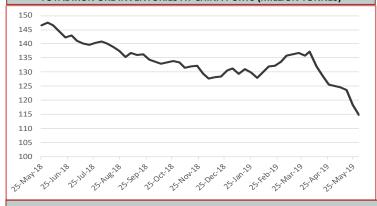

# **Inventory Levels**

Iron Ore Inventory at Chinese Ports (35) million tonnes

114.85

-3.44 -2.91%

Week Ending May 31st, 2019

Steel Inventory in China million tonnes

**12.53** 

-0.13 -1.04%