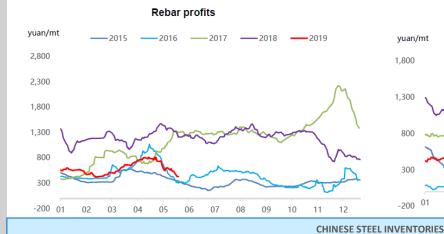

|  |  |  |  |  |  |
|                                                                        | Price 104.30 2,210 2,220 3,323 3,566 434 3,640 | Steel Mill P&L - Rebar and Ho           Price         Change (WoW)           104.30         1.00           2,210         0           2,220         0           3,323         -36           3,566         -40           434         -40           3,640         -43 |  |  |  |  |  |  |

Note: 1 Costs in the table are caluclated based on todays market prices and facout our management, sales, financial and depreciations fees.

2. The cost refers to average cost in the industry based on SMM's survey of small, medium and large mills in China



# **CHINESE STEEL MILL PROFITABILITY**





# Total Social Steel Inventory Total Steel Inventory at Steel Mills



Payment Terms

# IRON ORE INDEX SPECIFICATIONS, COMPILATION RATIONALE AND DATA EXCLUSIONS

|                   | IRON ORE INDEX SPECIFICATIONS, COMPILATION RATIONALE AND DATA EXCLUSIONS |                       |                    |                            |                                                                                                                       |                       |                                                   |                   |  |
|-------------------|--------------------------------------------------------------------------|-----------------------|--------------------|----------------------------|--------------------------------------------------------------------------