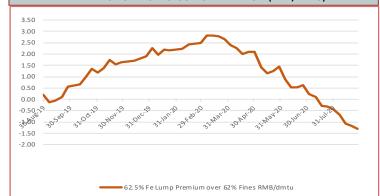

| Jingtang  | 3                         | -5.00       | 0.00            | Majishan             | 0.00                      | 0.00                                                                        | Taicang     | -10.00         | 0.00     |
| Dalian     | -25.00        | 0.00                                                                                                                                                                                                              | Lanqiao   | )                         | 0.00        | 0.00            | Qingdao              | 0.00                      | 0.00                                                                        | Tianjin     | 0.00           | 0.00     |













## TOTAL IRON ORE INVENTORIES AT CHINA PORTS (MILLION TONNES)



|   |           | FUTURE TRADING—FRONT MONTH CLOSING PRICE