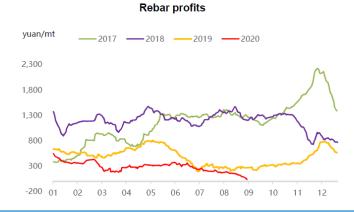

e                                   | 3,769  | -68          | based on actual weight, incl. tax                 |  |  |  |  |  |
| Hot-rolled coil proft - Blast furnace                                  | 241    | -2           | based on Shanghai prices, incl. tax               |  |  |  |  |  |
|                                                                        |        |              |                                                   |  |  |  |  |  |

**CHINESE STEEL MILL PROFITABILITY** 

Note: 1 Costs in the table are caluclated based on todays market prices and facout our management, sales, financial and depreciations fees

2. The cost refers to average cost in the industry based on SMM's survey of small, medium and large mills in China



## **CHINESE STEEL MILL PROFITABILITY**









**CHINESE STEEL PRODUCTION** 

Sizing

**Pricing Point** 

Payment Terms

Timing (Seaborne)

### IRON ORE INDEX SPECIFICATIONS, COMPILATION RATIONALE AND DATA EXCLUSIONS Iron Ore Index Specifications (Port and Seaborne) Iron Ore Index Compilation Rationale and Data Exclusions 65% Fe Fines 62% Fe Fines 58% Fe Fines 62.5% Fe Lump MMi iron ore indices are compiled from data provided by companies that are part of the iron ore supply chain and involved in spot market transactions. The Fe % 65.00 62.00 58.00 62.50 indices are calculated using detailed transaction-level data submitted to MMi by 2.25 2.25 1.50 these companies. This data is normalised to the appropriate specifications and Alumina % 1.40 screened to remove outliers before volume-weighted average prices are Silica% 4.00 3.50