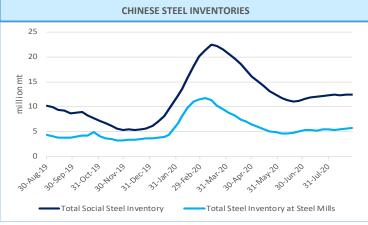

## **Inventory Levels**

Iron Ore Inventory at Chinese Ports (35) million tonnes

105.89

0.90 0.86%

Week Ending August 28th, 2020

Steel Inventory in China million tonnes

18.18

0.27 1.52%

Week Ending August 28th, 2020