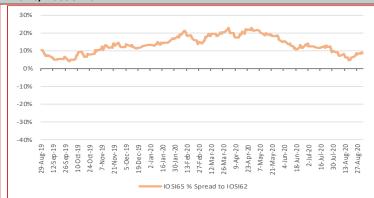

## **Iron Ore Price Indices**

Iron Ore Port Stock (FOT Qingdao)

Iron Ore Port Stock (FOT Qingdao)
IOPI62 62% Fe Fines RMB/t

973

-2 -0.21%

September 3rd, 2020

IOPI65 65% Fe Fines RMB/t

1014

4 0.40%

September 3rd, 2020

Iron Port Stock (FOT Qingdao)
IOPI58 58% Fe Fines RMB/t

890

2 0.23%

September 3rd, 2020

Iron Ore Seaborne (CFR Qingdao)
IOSI62 62% Fe Fines USD/dmt

131.60

3.35 2.61%

September 3rd, 2020

Iron Ore Seaborne (CFR Qingdao)
IOSI65 65% Fe Fines USD/dmt

143.20

3.15 2.25%

September 3rd, 2020

Iron Ore Port Stock (FOT Qingdao)
IOPLI 62.5% Fe Lump RMB/t

944