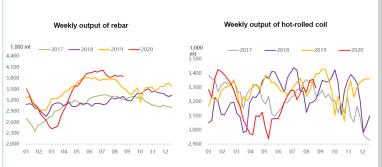

September 2nd, 2020

Steel Rebar (China Domestic) RMB/t

**Steel Price** 

3700

0.00%

Week Ending August 28th, 2020