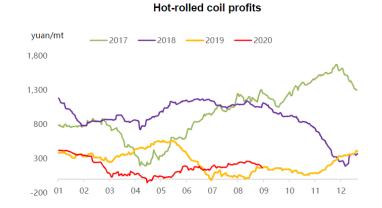

| 3,769  | -68          | based on actual weight, incl. tax                 |  |  |  |  |  |
| Hot-rolled coil proft - Blast furnace                                  | 241    | -2           | based on Shanghai prices, incl. tax               |  |  |  |  |  |
|                                                                        |        |              |                                                   |  |  |  |  |  |

**CHINESE STEEL MILL PROFITABILITY** 

Note: 1 Costs in the table are caluclated based on todays market prices and facout our management, sales, financial and depreciations fees

2. The cost refers to average cost in the industry based on SMM's survey of small, medium and large mills in China



## **CHINESE STEEL MILL PROFITABILITY**









**CHINESE STEEL PRODUCTION** 

Sizing

**Pricing Point** 

Payment Terms

Timing (Seaborne)

### IRON ORE INDEX SPECIFICATIONS, COMPILATION RATIONALE AND DATA EXCLUSIONS Iron Ore Index Specifications (Port and Seaborne) Iron Ore Index Compilation Rationale and Data Exclusions 65% Fe Fines 62% Fe Fines 58% Fe Fines 62.5% Fe Lump MMi iron ore indices are compiled from data provided by companies that are part of the iron ore supply chain and involved in spot market transactions. The Fe % 65.00 62.00 58.00 62.50 indices are calculated using detailed transaction-level data submitted to MMi by 2.25 2.25 1.50 these companies. This data is normalised to the appropriate specifications and Alumina % 1.40 screened to remove outliers before volume-weighted average prices are Silica% 4.00 3.50 1.