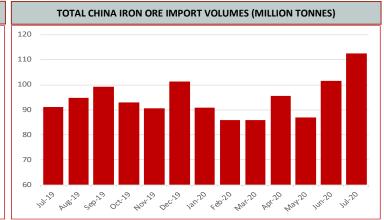

## **Inventory Levels**

Iron Ore Inventory at Chinese Ports (35) million tonnes

105.89

0.90 0.86%

Week Ending August 28th, 2020

Steel Inventory in China million tonnes

18.18

0.27 1.52%