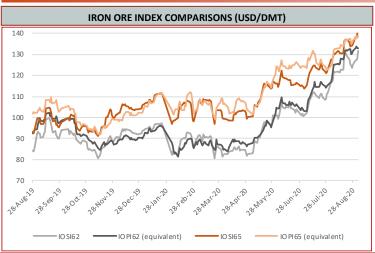

## **Iron Ore Price Indices**

Iron Ore Port Stock (FOT Qingdao)

Iron Ore Port Stock (FOT Qingdao)
IOPI62 62% Fe Fines RMB/t

973

-2 -0.21%

September 3rd, 2020

IOPI65 65% Fe Fines RMB/t

1014

4 0.40%

September 3rd, 2020

Iron Port Stock (FOT Qingdao)
IOPI58 58% Fe Fines RMB/t

890

2 0.23%

September 3rd, 2020

Iron Ore Seaborne (CFR Qingdao)
IOSI62 62% Fe Fines USD/dmt

131.60

3.35 2.61%

September 3rd, 2020

Iron Ore Seaborne (CFR Qingdao)
IOSI65 65% Fe Fines USD/dmt

143.20

3.15 2.25%

September 3rd, 2020

Iron Ore Port Stock (FOT Qingdao)
IOPLI 62.5% Fe Lump RMB/t

944