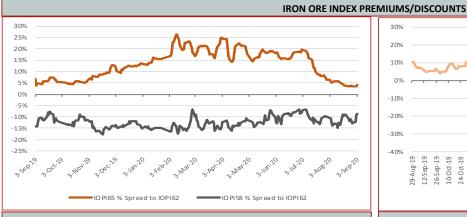

## **Iron Ore Price Indices**

Iron Ore Port Stock (FOT Qingdao)

Iron Ore Port Stock (FOT Qingdao)
IOPI62 62% Fe Fines RMB/t

973

-2 -0.21%

September 3rd, 2020

IOPI65 65% Fe Fines RMB/t

1014

4 0.40%

September 3rd, 2020

Iron Port Stock (FOT Qingdao)
IOPI58 58% Fe Fines RMB/t

890

2 0.23%

September 3rd, 2020

Iron Ore Seaborne (CFR Qingdao)
IOSI62 62% Fe Fines USD/dmt

131.60

3.35 2.61%

September 3rd, 2020

Iron Ore Seaborne (CFR Qingdao)
IOSI65 65% Fe Fines USD/dmt

143.20

3.15 2.25%

September 3rd, 2020

Iron Ore Port Stock (FOT Qingdao)
IOPLI 62.5% Fe Lump RMB/t

944