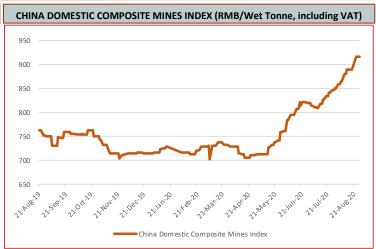

## **Inventory Levels**

Iron Ore Inventory at Chinese Ports (35) million tonnes

105.89

0.90 0.86%

Week Ending August 28th, 2020

Steel Inventory in China million tonnes

18.18

0.27 1.52%

Week Ending August 28th, 2020