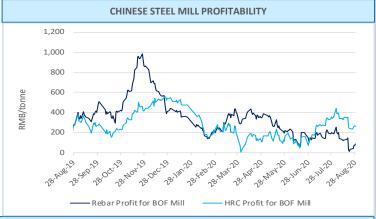

|  |
| Hot-rolled coil cost - Blast furnace                                   | 3,769  | -68          | based on actual weight, incl. tax                 |  |  |  |  |  |
| Hot-rolled coil proft - Blast furnace                                  | 241    | -2           | based on Shanghai prices, incl. tax               |  |  |  |  |  |
|                                                                        |        |              |                                                   |  |  |  |  |  |

**CHINESE STEEL MILL PROFITABILITY** 

Note: 1 Costs in the table are caluclated based on todays market prices and facout our management, sales, financial and depreciations fees

2. The cost refers to average cost in the industry based on SMM's survey of small, medium and large mills in China



## **CHINESE STEEL MILL PROFITABILITY**









**CHINESE STEEL PRODUCTION** 

Sizing

**Pricing Point** 

Payment Terms

Timing (Seaborne)

### IRON ORE INDEX SPECIFICATIONS, COMPILATION RATIONALE AND DATA EXCLUSIONS Iron Ore Index Specifications (Port and Seaborne) Iron Ore Index Compilation Rationale and Data Exclusions 65% Fe Fines 62% Fe Fines 58% Fe Fines 62.5% Fe Lump MMi iron ore indices are compiled from data provided by companies that are part of the iron ore supply chain and involved in spot market transactions. The Fe % 65.00 62.00 58.00 62.50 indices are calculated using detailed transaction-level data submitted to MMi by 2.25 2.25 1.50 these companies. This data is normalised to the appropriate specifications and Alumina % 1.40 screened to remove outliers before volume-wei