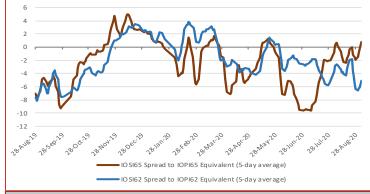

## **Inventory Levels**

Iron Ore Inventory at Chinese Ports (35) million tonnes

105.89

0.90 0.86%

Week Ending August 28th, 2020

Steel Inventory in China million tonnes

18.18

0.27 1.52%

Week Ending August 28th, 2020