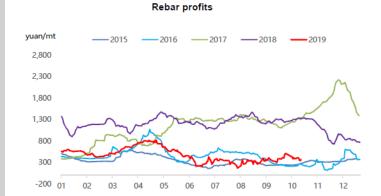

November 14th, 2019

Steel Price

Steel Rebar (China Domestic) RMB/t

3790

50 1.34%

Week Ending November 8th, 2019