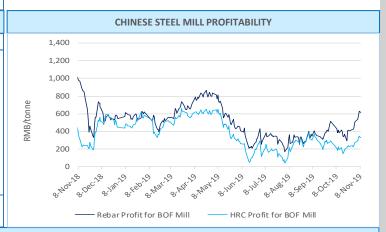

tax               |  |  |  |  |  |  |
| Hot-rolled coil cost - Blast furnace                                   | 3,209 | -31          | based on actual weight, incl. tax                 |  |  |  |  |  |  |
| Hot-rolled coil proft - Blast furnace                                  | 331   | 51           | based on Shanghai prices, incl. tax               |  |  |  |  |  |  |
|                                                                        |       |              |                                                   |  |  |  |  |  |  |

Note: 1 Costs in the table are caluclated based on todays market prices and facout our management, sales, financial and depreciations fees.

2. The cost refers to average cost in the industry based on SMM's survey of small, medium and large mills in China



### **CHINESE STEEL MILL PROFITABILITY**





# Total Social Steel Inventory Total Social Steel Inventory Total Steel Inventory at Steel Mills



|                   | IRON ORE INDEX SPECIFICATIONS, COMPILATION RATIONALE AND DATA EXCLUSIONS |                                         |                     |                                                                           |                                                                                                                                                                                                                                                |                      |                     |                    |  |  |  |  |
|-------------------|--------------------------------------------------------------------------|