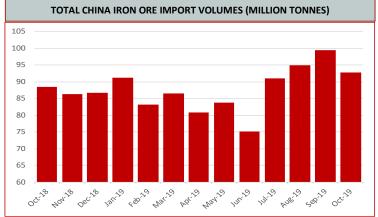

### **Inventory Levels**

Iron Ore Inventory at Chinese Ports (35) million tonnes

114.40

-2.05 -1.76%

Week Ending November 15th, 2019

Steel Inventory in China million tonnes

**10.26** 

0.93 -8.29%