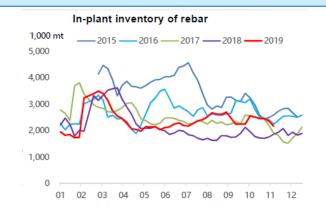

### **Inventory Levels**

Iron Ore Inventory at Chinese Ports (35) million tonnes

114.40

-2.05 -1.76%

Week Ending November 15th, 2019

Steel Inventory in China million tonnes

**10.26** 

0.93 -8.29%