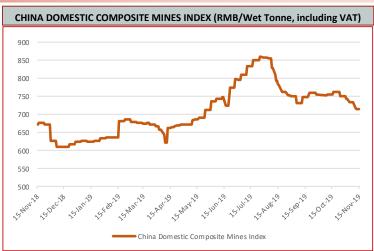

November 14th, 2019

Steel Price

Steel Rebar (China Domestic) RMB/t

3790

50 1.34%

Week Ending November 8th, 2019