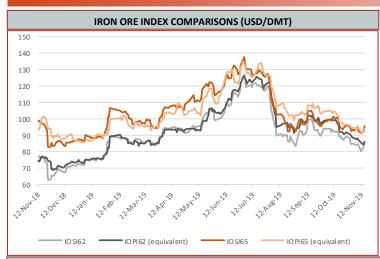

13 1.86%

November 15th, 2019

Iron Port Stock (FOT Qingdao) IOPI58 58% Fe Fines RMB/t

545

6 1.11%

November 15th, 2019

Iron Ore Seaborne (CFR Qingdao)
IOSI62 62% Fe Fines USD/dmt

85.50

2.50 3.01%

November 15th, 2019

Iron Ore Seaborne (CFR Qingdao)
IOSI65 65% Fe Fines USD/dmt

95.40

2.30 2.47%

November 15th, 2019

Iron Ore Port Stock (FOT Qingdao)
IOPLI 62.5% Fe Lump RMB/t

785