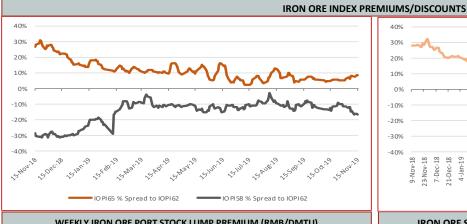

### **Iron Ore Price Indices**

Iron Ore Port Stock (FOT Qingdao)

Iron Ore Port Stock (FOT Qingdao)
IOPI62 62% Fe Fines RMB/t

655

11 1.71%

November 15th, 2019

IOPI65 65% Fe Fines RMB/t

712

13 1.86%

November 15th, 2019

Iron Port Stock (FOT Qingdao) IOPI58 58% Fe Fines RMB/t

545

6 1.11%

November 15th, 2019

Iron Ore Seaborne (CFR Qingdao)
IOSI62 62% Fe Fines USD/dmt

85.50