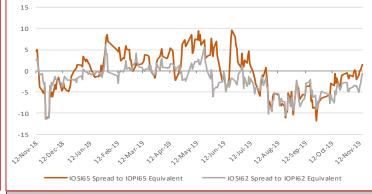

### **Iron Ore Price Indices**

Iron Ore Port Stock (FOT Qingdao)

Iron Ore Port Stock (FOT Qingdao)
IOPI62 62% Fe Fines RMB/t

655

11 1.71%

November 15th, 2019

IOPI65 65% Fe Fines RMB/t

712

13 1.86%

November 15th, 2019

Iron Port Stock (FOT Qingdao) IOPI58 58% Fe Fines RMB/t

545

6 1.11%

November 15th, 2019

Iron Ore Seaborne (CFR Qingdao)
IOSI62 62% Fe Fines USD/dmt

85.50

2.50 3.01%

November 15th, 2019

Iron Ore Seaborne (CFR Qingdao)
IOSI65 65% Fe Fines USD/dmt

95.40

2.30 2.47%

November 15th, 2019

Iron Ore Port Stock (FOT Qingdao)
IOPLI 62.5% Fe Lump RMB/t

785