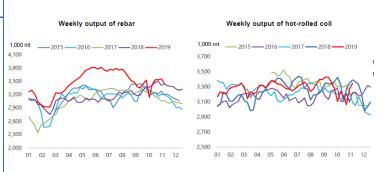

|
| 4,210.0   | 0                                                              | 0.00%                                                                         |
| 3,680.0   | 0                                                              | 0.00%                                                                         |
| 4,350.0   | 0                                                              | 0.00%                                                                         |
| 6,800.0   | -100                                                           | -1.45%                                                                        |
|           | 3,790.0<br>4,180.0<br>3,530.0<br>4,210.0<br>3,680.0<br>4,350.0 | 3,790.0 50<br>4,180.0 50<br>3,530.0 20<br>4,210.0 0<br>3,680.0 0<br>4,350.0 0 |



| CHINESE STEEL MILL PROFITABILITY                                       |       |              |                                                   |  |  |  |  |  |  |
|------------------------------------------------------------------------|-------|--------------|---------------------------------------------------|--|--|--|--|--|--|
| SMM Tracking of Steel Mill P&L - Rebar and Hot-rolled Coil (RMB/tonne) |       |              |                                                   |  |  |  |  |  |  |
| Category                                                               | Price | Change (WoW) | Note                                              |  |  |  |  |  |  |
| MMi (Fe 62%), USD/mt exluding tax                                      | 84.75 | 0.25         | Mmi CFR Equivalent index for