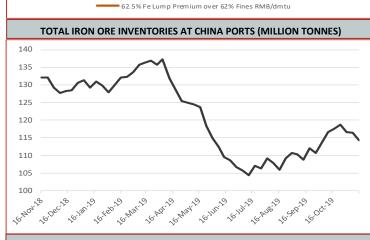

### **Inventory Levels**

Iron Ore Inventory at Chinese Ports (35) million tonnes

114.40

-2.05 -1.76%

Week Ending November 15th, 2019

Steel Inventory in China million tonnes

**10.26** 

0.93 -8.29%