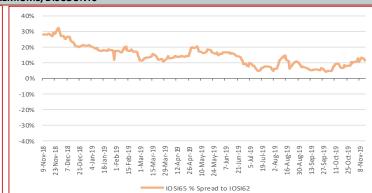

### **Iron Ore Price Indices**

Iron Ore Port Stock (FOT Qingdao)

Iron Ore Port Stock (FOT Qingdao)
IOPI62 62% Fe Fines RMB/t

655

11 1.71%

November 15th, 2019

IOPI65 65% Fe Fines RMB/t

712

13 1.86%

November 15th, 2019

Iron Port Stock (FOT Qingdao) IOPI58 58% Fe Fines RMB/t

545

6 1.11%

November 15th, 2019

Iron Ore Seaborne (CFR Qingdao)
IOSI62 62% Fe Fines USD/dmt

85.50

2.50 3.01%

November 15th, 2019

Iron Ore Seaborne (CFR Qingdao)
IOSI65 65% Fe Fines USD/dmt

95.40

2.30 2.47%

November 15th, 2019

Iron Ore Port Stock (FOT Qingdao)
IOPLI 62.5% Fe Lump RMB/t

785