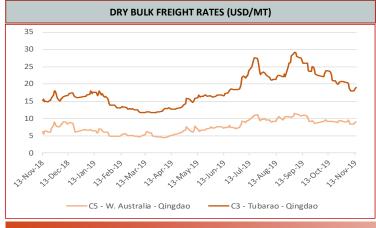

### **Freight Rates**

C3, Tubarao - Qingdao USD/t

18.97

0.20 1.07%

November 14th, 2019

C5, W. Australia - Qingdao USD/t

8.86

0.00 0.00%

November 14th, 2019

Steel Price

Steel Rebar (China Domestic) RMB/t

3790

50 1.34%

Week Ending November 8th, 2019