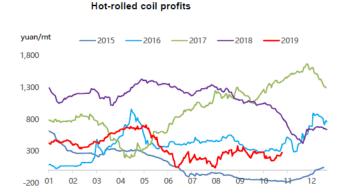

November 14th, 2019

Steel Price

Steel Rebar (China Domestic) RMB/t

3790

50 1.34%

Week Ending November 8th, 2019