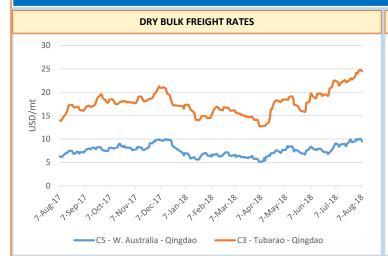

|                        | FREIGHT RATES |       |                                         |          |        |        |  |  |  |  |  |
|------------------------|---------------|-------|-----------------------------------------|----------|--------|--------|--|--|--|--|--|
| August 07, 2018        |               |       | FREIGHT RATES - DRY BULK US\$/wet tonne |          |        |        |  |  |  |  |  |
| Route                  | Designation   |       | Change                                  | Change % | Low ⁴  | High ⁴ |  |  |  |  |  |
| W. Australia - Qingdao | C5            | 9.47  | -0.51                                   | -5.10%   | 5.109  | 10.002 |  |  |  |  |  |
| Tubarao - Qingdao      | C3            | 24.48 | -0.28                                   | -1.12%   | 12.705 | 24.76  |  |  |  |  |  |