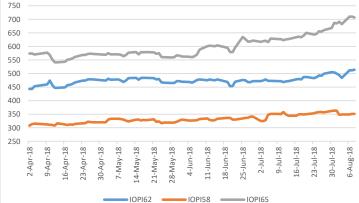

# August 08, 2018

| IRON ORE PORT STOCK INDEX (IOPI)                                                                                                                                                                                                                                                                                                                                                                                                                                                                     |                         |             |              |                                          |                |                   |           |                                                                   |                   |                |                                                                                       |                  |                   |                  |                   |
|------------------------------------------------------------------------------------------------------------------------------------------------------------------------------------------------------------------------------------------------------------------------------------------------------------------------------------------------------------------------------------------------------------------------------------------------------------------------------------------------------|-------------------------|-------------|--------------|------------------------------------------|----------------|-------------------|-----------|-------------------------------------------------------------------|-------------------|----------------|---------------------------------------------------------------------------------------|------------------|-------------------|------------------|-------------------|
| August 08                                                                                                                                                                                                                                                                                                                                                                                                                                                                                            | 2018                    |             | FOT          | Qingdao (                                | inc. 16% VAT), | RMB/wet to        | onne      | CFR Qingdao Equivalent (exc. 16% VAT), USD/dry tonne <sup>1</sup> |                   |                |                                                                                       |                  | 1                 |                  |                   |
| Index                                                                                                                                                                                                                                                                                                                                                                                                                                                                                                | Fe Content              | Price       | Change       | Change Change % MTD YTD Low <sup>2</sup> |                | High <sup>2</sup> | Price     | Char                                                              | ge Change %       | MTD            | YTD                                                                                   | Low <sup>2</sup> | High <sup>2</sup> |                  |                   |
| IOPI62                                                                                                                                                                                                                                                                                                                                                                                                                                                                                               | 62% Fe Fine             | 514         | 2            | 0.4%                                     | 503            | 480               | 443       | 559                                                               | 66.66             | 0.3            | 9 0.6%                                                                                | 65.12            | 65.38             | 61.36            | 77.89             |
| IOPI58                                                                                                                                                                                                                                                                                                                                                                                                                                                                                               | 58% Fe Fines 351 0 0.0% |             | 352          | 333                                      | 304            | 376               | 44.31     | 0.0                                                               | 8 0.2%            | 44.43          | 44.07                                                                                 | 40.67            | 50.97             |                  |                   |
| IOPI65                                                                                                                                                                                                                                                                                                                                                                                                                                                                                               | 65% Fe Fine             | 707         | -3           | -0.4%                                    | 698            | 605               | 541       | 710                                                               | 93.14             | -0.2           | 5 -0.3%                                                                               | 91.85            | 83.44             | 75.83            | 97.10             |
| IRON ORE DOMESTIC CONCENTRATE SPOT PRIC                                                                                                                                                                                                                                                                                                                                                                                                                                                              |                         |             |              |                                          |                |                   |           |                                                                   | SMENTS A          | ND CO          | MPOSITE IND                                                                           | EX               |                   |                  |                   |
| Week End                                                                                                                                                                                                                                                                                                                                                                                                                                                                                             | ing August 03,          | 2018        |              |                                          |                | RMB/ton           | ne (exclu | ıding tax)                                                        |                   |                |                                                                                       | USD/tonne        | (excluding t      | ax) <sup>3</sup> |                   |
| Province                                                                                                                                                                                                                                                                                                                                                                                                                                                                                             | Region                  | Product     | t            | Basis                                    | This week      | Change %          | 6         | Low <sup>2</sup>                                                  | High <sup>2</sup> |                | This week                                                                             | Change %         | Low               | , 2              | High <sup>2</sup> |
| Hebei                                                                                                                                                                                                                                                                                                                                                                                                                                                                                                | Hanxin                  | g 66% Fe    | Concentrate  | Dry                                      | 627            | 2.8%              |           | 579                                                               | 682               |                | 91.97                                                                                 | 2.3%             | 84.9              | 13               | 100.04            |
| Hebei                                                                                                                                                                                                                                                                                                                                                                                                                                                                                                | Qian'ar                 | 65% Fe      | Concentrate  | Dry                                      | 690            | 0.0%              |           | 630                                                               | 710               |                | 101.22                                                                                | -0.5%            | 92.41             |                  | 104.15            |
| Liaoning                                                                                                                                                                                                                                                                                                                                                                                                                                                                                             | Anshar                  | 65% Fe      | Concentrate  | Wet                                      | 465            | 0.0%              |           | 445                                                               | 550               |                | 68.21                                                                                 | -0.5%            | 65.2              | 8                | 80.68             |
| Shandong                                                                                                                                                                                                                                                                                                                                                                                                                                                                                             | Zibo                    | 65% Fe      | Concentrate  | Dry                                      | 680            | 3.0%              |           | 620                                                               | 690               |                | 99.75                                                                                 | 2.5%             | 90.9              | 95               | 101.22            |
| Week End                                                                                                                                                                                                                                                                                                                                                                                                                                                                                             | ing August 03,          | 2018        |              |                                          | This week      | Change %          | 6         | Low <sup>4</sup>                                                  | High ⁴            | 1 E            | <sup>1</sup> Exchange rate applied: RMB/USD = 6.8313 <sup>2</sup> Since March 1       |                  |                   |                  |                   |
| China Mine                                                                                                                                                                                                                                                                                                                                                                                                                                                                                           | es Concentrato          | Composite   | e Index RMB, | /wt                                      | 567.06         | 0.9%              |           | 534.50                                                            | 628.33            | <sup>3</sup> V | <sup>3</sup> Weekly exchange rate applied: RMB/USD 6.8171 <sup>4</sup> Last 12 months |                  |                   |                  |                   |
|                                                                                                                                                                                                                                                                                                                                                                                                                                                                                                      |                         |             |              |                                          |                | MAF               | RKET CO   | MMENTARY                                                          | r                 |                |                                                                                       |                  |                   |                  |                   |
| After two days of brisk activities, the market was relatively calm today as prices saw little upside movement. The iron ore DCE futures market eased as of 3pm this afternoon, with fewer transactions concluded and low demand from traders and mills. Rio Tinto also refuted rumours that their shipments for September will be cut by about 10 ships. It remains unclear if the company will proceed with rail maintenance.  PLATFORM TRADES AND TENDERS IRON ORE HIGH/LOW GRADE PREMIUM/DISCOUNT |                         |             |              |                                          |                |                   |           |                                                                   |                   |                |                                                                                       |                  |                   |                  |                   |
| 61% Ee ti                                                                                                                                                                                                                                                                                                                                                                                                                                                                                            | rades at US\$6          | 8 18 for 1  | 70 000t 25   | Διισ_3 9                                 |                |                   |           | August 08 2                                                       | 018               |                |                                                                                       | PORT S           |                   | (RMB/W           | г)                |
| 01/0101                                                                                                                                                                                                                                                                                                                                                                                                                                                                                              |                         | .0.10 101 1 | , 0,0001 201 | , wg J .                                 |                |                   |           |                                                                   | Fe Conte          |                | 9                                                                                     | pread to IOP     | 162               | % Spread         |                   |
|                                                                                                                                                                                                                                                                                                                                                                                                                                                                                                      |                         |             |              |                                          |                |                   |           |                                                                   | 58% Fe Fi         |                |                                                                                       | -163             |                   | -31.             |                   |
|                                                                                                                                                                                                                                                                                                                                                                                                                                                                                                      |                         |             |              |                                          |                |                   |           | 65% Fe Fines 193 37.55%                                           |                   |                |                                                                                       |                  |                   |                  |                   |
| IRON ORE PORT INDEX, FOT QINGDAO (RMB/WT)     IRON ORE HIGH/LOW O       750     50%       700     40%       650     20%       500     10%                                                                                                                                                                                                                                                                                                                                                            |                         |             |              |                                          |                |                   |           |                                                                   | IGH/LOW GR        |                |                                                                                       |                  |                   |                  |                   |

-40% 2-Apr-18 9-Apr-18 16-Apr-18 23-Apr-18 30-Apr-18 7-May-18 28-May-18 4-Jun-18 11-Jun-18 18-Jun-18 25-Jun-18 2-Jul-18 9-Jul-18 21-May-18 14-May-18 IOPI65 % Spread to IOPI62 IOPI58 % Spread to IOPI62