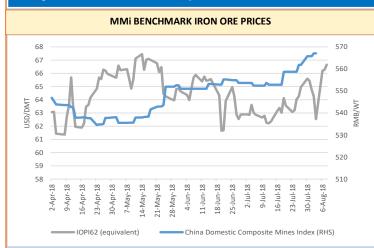

# CHINA DOMESTIC COMPOSITE MINES INDEX (RMB/Wet Tonne, including VAT) 640 620 600 580 560 540 520

## A.Feb China Domestic Composite Mines Index

AMaril A. A.P.

NS