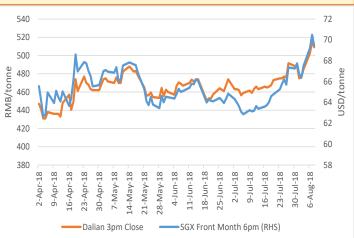

## **IRON ORE FUTURES CONTRACTS**

DCE SGX Closing Date 08 Aug 3pm close 08 Aug 6pm Contract 11901 Change Change % Sep'18 Change Change % Closing Price 509.0 -1.17% -6.0 69.46 -1.03 -1.46% -7.15% Vol traded ('000 lots) 109.77 -8.5 11.96 -2.26 -15.92% 11.47% 82.31 8.5 109.93 -0.26 -0.24% Open positions ('000 lots) -0.59% Day Low 505.5 -3.0 69.32 -0.13 -0.19% Day High 0.5 0.10% 1.21 1.71% 516.5 71.81