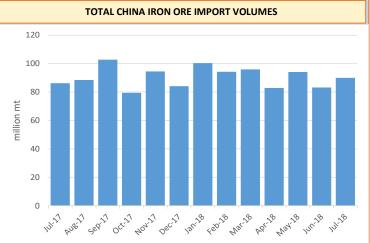

.61%         0.99%         1.87%         0.060%           62.87%         1.38%         4.86%         0.070%           61.00%         3.10%         4.50%         0.135%           SPECIFICATURES APPLIED FOR 58% BRAND ASS           Fe         Alumina         Silica         Phos           56.51%         3.03%         6.26%         0.050%           58.33%         2.68%         5.80%         0.070%           56.71%         3.11%         5.11%         0.030%           57.61%         2.94%         6.88%         0.070% |  |  |  |  |  |  |

1.40% FUTURE TRADING—FRONT MONTH CLOSING PRICE

57.19%



## August 08, 2018

A-1111-18

www.mmiprices.com

Yandi

RMB/WT

500

A-AUB-17

A-002-27

## August 08, 2018

0.040%

8.85%

6.39%

COPYRIGHT METALS MARKET INDEX, ALL RIGHTS RESERVED



August 08, 2018





#### **Steel Spot Market Prices - China**

| Steel Spot Market RMB/tonne     |                |        |          | Rebar and HRC spot prices