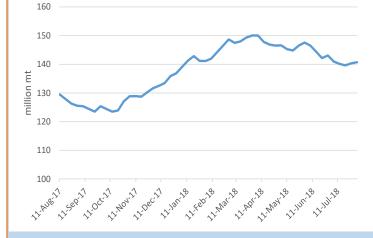

#### **IRON ORE PORT INVENTORIES**

|                  | Week Ending August 03, 2018 (million tonnes) |                 |                  |                   |  |  |  |  |  |  |  |
|------------------|----------------------------------------------|-----------------|------------------|-------------------|--|--|--|--|--|--|--|
| Province         | This week                                    | Change %        | Low <sup>4</sup> | High <sup>4</sup> |  |  |  |  |  |  |  |
| Jingtang         | 16.50                                        | -3.51%          | 14.11            | 19.00             |  |  |  |  |  |  |  |
| Qingdao          | 18.90                                        | -0.53%          | 15.60            | 19.97             |  |  |  |  |  |  |  |
| Caofeidian       | 18.72                                        | 0.65%           | 16.62            | 25.30             |  |  |  |  |  |  |  |
| Tianjin          | 10.48                                        | 6.94%           | 8.35             | 11.00             |  |  |  |  |  |  |  |
| Rizhao           | 17.45                                        | - <b>0.4</b> 6% | 13.10            | 19.00             |  |  |  |  |  |  |  |
| Total (35 Ports) | 140.74                                       | 0.29%           | 123.49           | 150.04            |  |  |  |  |  |  |  |
|                  | PI                                           | OOMBERG         |                  |                   |  |  |  |  |  |  |  |