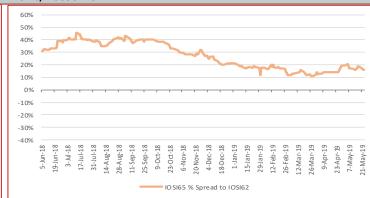

Iron Ore Seaborne (CFR Qingdao)
IOSI65 65% Fe Fines USD/dmt

119.90

-0.35 -0.29%

May 24th, 2019

Iron Ore Port Stock (FOT Qingdao)
IOPLI 62.5% Fe Lump RMB/t

943

37 4.08%

Week Ending May 24th, 2019