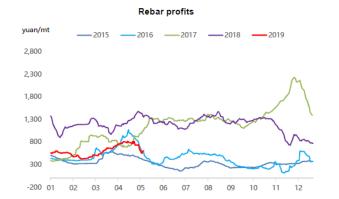

May 23rd, 2019

Steel Price

Steel Rebar (China Domestic) RMB/t

4070

-30 -0.73%

Week Ending May 17th, 2019