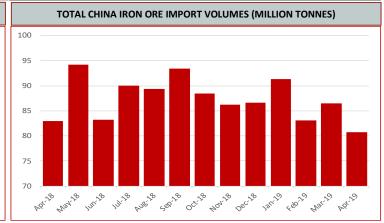

ontract                   | 11909  | Change             | Change % | Jun'19        | Change            | Change % |  |
| Closing Price              | 732.00 | 3.5                | 0.48%    | 100.99        | 0.65              | 0.65%    |  |
| Vol traded ('000 lots)     | 225.77 | 8.0                | 0.35%    | 15.69         | 1.47              | 10.34%   |  |
| Open positions ('000 lots) | 171.43 | 1.2                | 0.71%    | 123.64        | -2.68             | -2.12%   |  |
| Day Low                    | 721.0  | -2.5               | -0.35%   | 100.35        | 0.42              | 0.42%    |  |
| Day High                   | 733.0  | -2.0               | -0.27%   | 101.30        | 0.14              | 0.14%    |  |

**IRON ORE FUTURES CONTRACTS** 

# DRY BULK FREIGHT RATES (USD/MT)





# STEEL SPOT MARKET PRICES—CHINA

| Steel Spot Market RMB/tonne     |           |        |          |
|---------------------------------|-----------|--------|----------|
| Product                         | 17/5/2019 | Change | Change % |
| ReBar HRB400 ø18mm              | 4,070.0   | -30    | -0.73%   |
| Wirerod Q300 ¢6.5mm             | 4,270.0   | -30    | -0.70%   |
| HRC Q235/SS400 5.5mm*1500*C     | 4,030.0   | -20    | -0.49%   |
| CRC SPCC/ST12 1.0mm*1250*2500   | 4,280.0   | -30    | -0.70%   |
| Medium & Heavy Plate Q235B 20mm | 4,080.0   | -30    | -0.73%   |
| GI ST02Z 1.0mm*1000*C           | 4,620.0   | -20    | -0.43%   |
| Colour Coated Plate             | 7,200.0   | 0      | 0.00%    |
|                                 |           |        |          |



# CHINESE STE