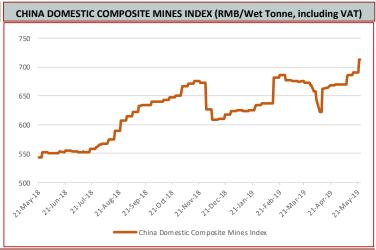

| AND YEAR  January 72.55 50.47 99.05  May 23rd, 20 Route W. Australia - O Tubarao - Qing AND YEAR  January 96.21  SCOUNTS 019 | R-TO-DATE  CFR Qingda  February  76.16  57.99  88.65  19  Design  dao  CTO-DATE /  CFR Qingda  February  94.22 | AVERAGE | ES  lent (exc. 13' April 85.37 77.49 95.78 FREIGHT RA  Change 7 0.23 5 -0.15 S ent (exc. 16' April 111.03     | % VAT), USD, MTD 96.00 84.76 108.32 TES RATES - DRY BUIL Change % 3.39% -0.91%  MTD 116.29      | /dry tonne QTD 94.06 83.22 105.75  LK US\$/wet to Low <sup>2</sup> 4.39 11.61  /dry tonne QTD 114.57 | YTD 86.82 74.76 98.29  nne High <sup>2</sup> 10.00 24.76                     |





| IRON ORE BRAND SPOT PRICE ASSESMENTS |       |                |                |                         |        |                          |                |  |  |
|--------------------------------------|-------|----------------|----------------|-------------------------|--------|--------------------------|----------------|--|--|
| May 24th, 2019                       | PORT  | STOCK INDEX (R | MB/WT)         | May 24th, 2019          | SEABO  | SEABORNE INDEX (USD/DMT) |                |  |  |
|                                      | Price | Change         | Diff to IOPI62 |                         | Price  | Change                   | Diff to IOSI62 |  |  |
| Roy Hill                             | 734   | 3              | -24            | Roy Hill                | 100.36 | 0.06