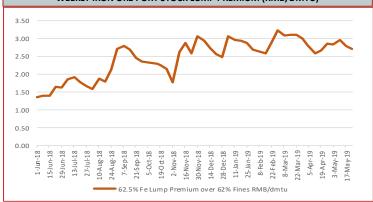

Iron Ore Seaborne (CFR Qingdao)
IOSI65 65% Fe Fines USD/dmt

119.90

-0.35 -0.29%

May 24th, 2019

Iron Ore Port Stock (FOT Qingdao)
IOPLI 62.5% Fe Lump RMB/t

943

37 4.08%

Week Ending May 24th, 2019