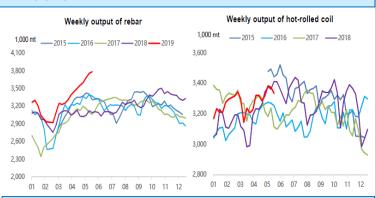

ES (USD/MT)





# STEEL SPOT MARKET PRICES—CHINA

| Steel Spot Market RMB/tonne     |           |        |          |
|---------------------------------|-----------|--------|----------|
| Product                         | 17/5/2019 | Change | Change % |
| ReBar HRB400 ø18mm              | 4,070.0   | -30    | -0.73%   |
| Wirerod Q300 ¢6.5mm             | 4,270.0   | -30    | -0.70%   |
| HRC Q235/SS400 5.5mm*1500*C     | 4,030.0   | -20    | -0.49%   |
| CRC SPCC/ST12 1.0mm*1250*2500   | 4,280.0   | -30    | -0.70%   |
| Medium & Heavy Plate Q235B 20mm | 4,080.0   | -30    | -0.73%   |
| GI ST02Z 1.0mm*1000*C           | 4,620.0   | -20    | -0.43%   |
| Colour Coated Plate             | 7,200.0   | 0      | 0.00%    |
|                                 |           |        |          |



# CHINESE STEEL MILL PROFITABILITY

| SMM Tracking of Steel Mill P&L - Rebar and Hot-rolled Coil (RMB/tonne) |       |              |                                                   |  |  |  |  |  |  |  |
|------------------------------------------------------------------------|-------|--------------|---------------------------------------------------|--|--|--|--|--|--|--|
| Category                                                               | Price | Change (WoW) | Note                                              |  |  |  |  |  |  |  |
| MMi (Fe 62%), USD/mt exluding tax                                      | 97.20 | 3.00         | Mmi CFR Equivalent index for 1st Feb              |  |  |  |  |  |  |  |
| Coke                                                                   | 2,1