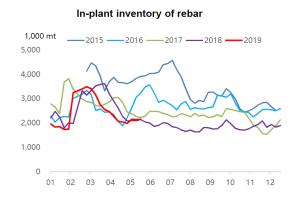

| 602   | -140         | based on Shanghai prices, incl. tax               |  |  |  |  |  |  |  |
| Hot-rolled coil cost - Blast furnace                                   | 3,546 | 100          | based on actual weight, incl. tax                 |  |  |  |  |  |  |  |
| Hot-rolled coil proft - Blast furnace                                  | 484   | -120         | based on Shanghai prices, incl. tax               |  |  |  |  |  |  |  |

Note: 1 Costs in the table are caluclated based on todays market prices and facout our management, sales, financial and depreciations fees.

2. The cost refers to average cost in the industry based on SMM's survey of small, medium and large mills in China



#### **CHINESE STEEL MILL PROFITABILITY**





#### CHINESE STEEL INVENTORIES





| IRON ORE INDEX SPECIFICATIONS, COMPILATION RATIONALE AND DATA EXCLUSIONS |                  |                       |                    |                            |                                                                                                                          |                     |                                                |                                      |  |  |  |  |
|--------------------------------------------------------------------------|------------------|-----------------------|--------------------|----------------------------|--------------------------------------------------------------------------------------------------------------------------|---------------------|------------------------------------------------|--------------------