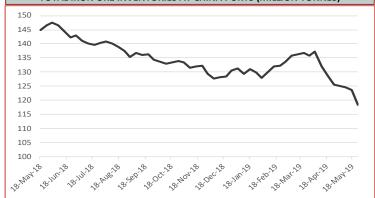

# **Inventory Levels**

Iron Ore Inventory at Chinese Ports (35) million tonnes

**123.67** 

-0.83 -0.67%

Week Ending May 24th, 2019

Steel Inventory in China

million tonnes

13.17