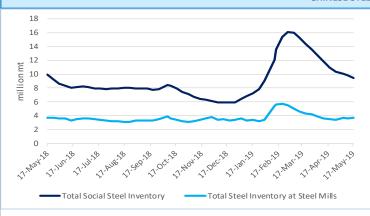

# **Inventory Levels**

Iron Ore Inventory at Chinese Ports (35) million tonnes

**123.67** 

-0.83 -0.67%

Week Ending May 24th, 2019

Steel Inventory in China

million tonnes

13.17