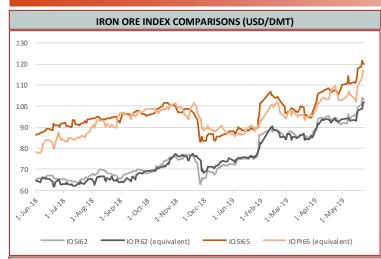

Iron Port Stock (FOT Qingdao)
IOPI58 58% Fe Fines RMB/t

644

0 0.00%

May 24th, 2019

Iron Ore Seaborne (CFR Qingdao)
IOSI62 62% Fe Fines USD/dmt

103.35

0.05 0.05%

May 24th, 2019

Iron Ore Seaborne (CFR Qingdao)
IOSI65 65% Fe Fines USD/dmt

119.90

-0.35 -0.29%

May 24th, 2019

Iron Ore Port Stock (FOT Qingdao)
IOPLI 62.5% Fe Lump RMB/t

943

37 4.08%

Week Ending May 24th, 2019