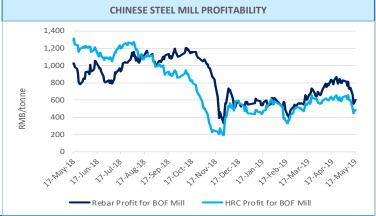

May 23rd, 2019

Steel Price

Steel Rebar (China Domestic) RMB/t

4070

-30 -0.73%

Week Ending May 17th, 2019