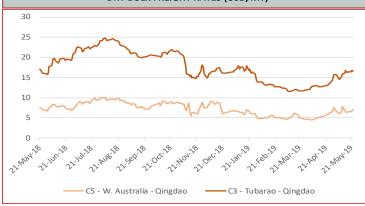

# **Freight Rates**

C3, Tubarao - Qingdao USD/t

16.55

-0.15 -0.91%

May 23rd, 2019

C5, W. Australia - Qingdao USD/t

7.07

0.23 3.39%

May 23rd, 2019

Steel Price

Steel Rebar (China Domestic) RMB/t

4070

-30 -0.73%

Week Ending May 17th, 2019