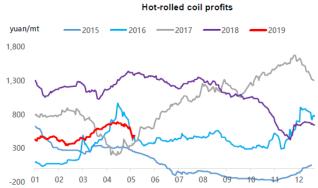

May 23rd, 2019

Steel Price

Steel Rebar (China Domestic) RMB/t

4070

-30 -0.73%

Week Ending May 17th, 2019