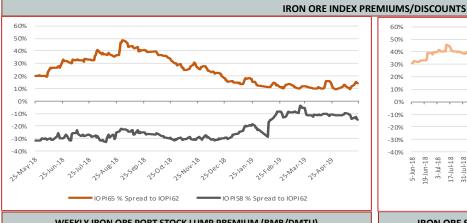

0.00                 | Majishan             | 0.00                                                                                                  | 0.00                      | Shekou                                                | 0.00          | 0.00   |
| Dalian     | -35.00                   | 0.00                                                                                                                                                                                                         | Lanqiao    | 0.0             | 0.00                 | Nantong              | -30.00                                                                                                | 0.00                      | Tianjin                                               | -15.00        | 0.00   |





## WEEKLY IRON ORE PORT STOCK LUMP PREMIUM (RMB/DMTU)







#### TOTAL IRON ORE INVENTORIES AT CHINA PORTS (MILLION TONNES)



|            | FUTURE TRADING—FRONT MONTH CLOSING PRICE                                          |     |         |
|------------|-----------------------------------------------------------------------------------|-----|---------|
| 750        |                                                                                   | 120 |         |
| 700        |                                                                                   | 110 |         |
| CEO        | A A LANGE                                                                         | 100 | _       |
| 8MB/tonne  |