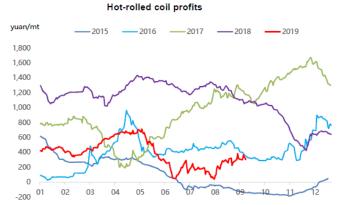

Blast furnace                                           | 354   | 10           | based on Shanghai prices, incl. tax               |  |  |  |  |  |  |  |
| Hot-rolled coil cost - Blast furnace                                   | 3,396 | 18           | based on actual weight, incl. tax                 |  |  |  |  |  |  |  |
| Hot-rolled coil proft - Blast furnace                                  | 304   | 2            | based on Shanghai prices, incl. tax               |  |  |  |  |  |  |  |

Note: 1 Costs in the table are caluclated based on todays market prices and facout our management, sales, financial and depreciations fees.

2. The cost refers to average cost in the industry based on SMM's survey of small, medium and large mills in China



### **CHINESE STEEL MILL PROFITABILITY**





### CHINESE STEEL INVENTORIES





Payment Terms

#### IRON ORE INDEX SPECIFICATIONS, COMPILATION RATIONALE AND DATA EXCLUSIONS Iron Ore Index Specifications (Port and Seaborne) Iron Ore Index Compilation Rationale and Data Exclusions 65% Fe Fines 62% Fe Fines 58% Fe Fines 62.5% Fe Lump MMi iron ore indices are compiled from data provided by companies that are part of the iron ore supply chain and involved in spot market transactions. The Fe % 65.00 62.00 58.00 62.50 indices are calculated using detailed transaction-level data submitted to MMi by 2.25 2.25 1.50 these companies. This data is normalised to the appropriate specifications and Alumina % 1.40 screened to remove outliers before volume-weighted average prices are Silica% 4.00 3.50 1.50 5.50 calculated from the remaining core set