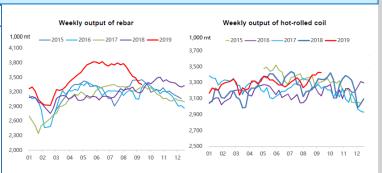

|           |        |          |  |  |  |  |  |
|---------------------------------|-----------|--------|----------|--|--|--|--|--|
| Product                         | 13/9/2019 | Change | Change % |  |  |  |  |  |
| ReBar HRB400                    | 3,720.0   | 50     | 1.36%    |  |  |  |  |  |
| Wirerod Q300 ¢6.5mm             | 4,030.0   | 60     | 1.51%    |  |  |  |  |  |
| HRC Q235/SS400 5.5mm*1500*C     | 3,690.0   | 40     | 1.10%    |  |  |  |  |  |
| CRC SPCC/ST12 1.0mm*1250*2500   | 4,270.0   | 20     | 0.47%    |  |  |  |  |  |
| Medium & Heavy Plate Q235B 20mm | 3,780.0   | 20     | 0.53%    |  |  |  |  |  |
| GI ST02Z 1.0mm*1000*C           | 4,500.0   | 10     | 0.22%    |  |  |  |  |  |
| Colour Coated Plate             | 6,950.0   | 0      | 0.00%    |  |  |  |  |  |



| CHINESE STEEL MILL PROFITABILITY                                       |       |              |                                                   |  |  |  |  |  |  |  |
|------------------------------------------------------------------------|-------|--------------|---------------------------------------------------|--|--|--|--|--|--|--|
| SMM Tracking of Steel Mill P&L - Rebar and Hot-rolled Coil (RMB/tonne) |       |              |                                                   |  |  |  |  |  |  |  |
| Category                                                               | Price | Change (WoW) | Note                                              |  |  |  |  |  |  |  |
| MMi (Fe 62%), USD/mt exluding tax                                      | 93.40 | 1.10         | Mmi CFR Equivale