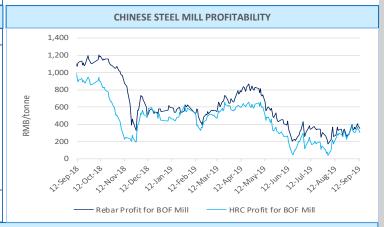

. tax |  |  |  |  |  |  |  |
| Rebar profit - Blast furnace                                           | 354   | 10           | based on Shanghai prices, incl. tax               |  |  |  |  |  |  |  |
| Hot-rolled coil cost - Blast furnace                                   | 3,396 | 18           | based on actual weight, incl. tax                 |  |  |  |  |  |  |  |
| Hot-rolled coil proft - Blast furnace                                  | 304   | 2            | based on Shanghai prices, incl. tax               |  |  |  |  |  |  |  |

Note: 1 Costs in the table are caluclated based on todays market prices and facout our management, sales, financial and depreciations fees.

2. The cost refers to average cost in the industry based on SMM's survey of small, medium and large mills in China



### **CHINESE STEEL MILL PROFITABILITY**





### CHINESE STEEL INVENTORIES





Payment Terms

#### IRON ORE INDEX SPECIFICATIONS, COMPILATION RATIONALE AND DATA EXCLUSIONS Iron Ore Index Specifications (Port and Seaborne) Iron Ore Index Compilation Rationale and Data Exclusions 65% Fe Fines 62% Fe Fines 58% Fe Fines 62.5% Fe Lump MMi iron ore indices are compiled from data provided by companies that are part of the iron ore supply chain and involved in spot market transactions. The Fe % 65.00 62.00 58.00 62.50 indices are calculated using detailed transaction-level data submitted to MMi by 2.25 2.25 1.50 these companies. This data is normalised to the appropriate specifications and Alumina % 1.40 screened to remove outliers before volume-weighted average prices are Silica% 4.00 3.50 1.