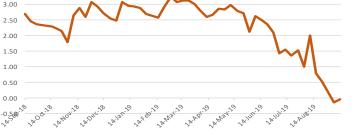

### **Iron Ore Price Indices**

Iron Ore Port Stock (FOT Qingdao)
IOPI62 62% Fe Fines RMB/t

779

0.00%

September 16th 2019

Iron Ore Seaborne (CFR Qingdao)
IOSI62 62% Fe Fines USD/dmt

99.75

0.00 0.00%

September 16th 2019

Iron Ore Port Stock (FOT Qingdao)
IOPI65 65% Fe Fines RMB/t

825

0.00%

September 16th 2019

Iron Ore Seaborne (CFR Qingdao)
IOSI65 65% Fe Fines USD/dmt

104.90

0.00 0.00%

September 16th 2019

Iron Port Stock (FOT Qingdao)
IOPI58 58% Fe Fines RMB/t

**705** 

16 2.32%

September 16th 2019

Iron Ore Port Stock (FOT Qingdao)
IOPLI 62.5% Fe Lump RMB/t

796

19 2.45%

Week Ending September 13th, 2019