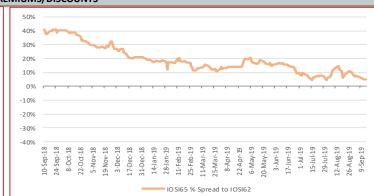

September 16th 2019

Iron Ore Port Stock (FOT Qingdao)
IOPI65 65% Fe Fines RMB/t

825

0.00%

September 16th 2019

Iron Ore Seaborne (CFR Qingdao)
IOSI65 65% Fe Fines USD/dmt

104.90

0.00 0.00%