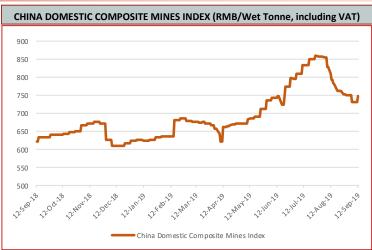

September 13th, 2019

Steel Price

Steel Rebar (China Domestic) RMB/t

3720

50 1.36%

Week Ending September 13th, 2019