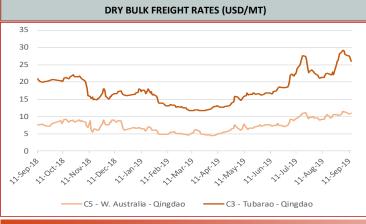

## **Freight Rates**

C3, Tubarao - Qingdao USD/t

**25.89** 

-1.46 -5.32%

September 13th, 2019

C5, W. Australia - Qingdao USD/t

10.92

0.26 2.43%

September 13th, 2019

Steel Price

Steel Rebar (China Domestic) RMB/t

3720

50 1.36%

Week Ending September 13th, 2019