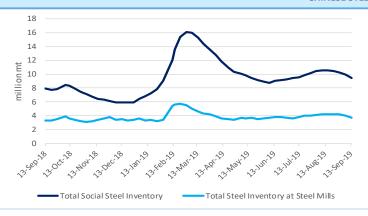

## **Inventory Levels**

Iron Ore Inventory at Chinese Ports (35) million tonnes

108.75

-1.55 -1.41%

Week Ending September 14th, 2019

Steel Inventory in China million tonnes

13.13

-0.80 -5.77%