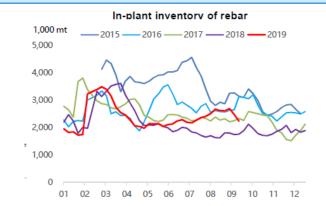

| 354   | 10           | based on Shanghai prices, incl. tax               |  |  |  |  |  |  |  |
| Hot-rolled coil cost - Blast furnace                                   | 3,396 | 18           | based on actual weight, incl. tax                 |  |  |  |  |  |  |  |
| Hot-rolled coil proft - Blast furnace                                  | 304   | 2            | based on Shanghai prices, incl. tax               |  |  |  |  |  |  |  |

Note: 1 Costs in the table are caluclated based on todays market prices and facout our management, sales, financial and depreciations fees.

2. The cost refers to average cost in the industry based on SMM's survey of small, medium and large mills in China



### **CHINESE STEEL MILL PROFITABILITY**





### CHINESE STEEL INVENTORIES





Payment Terms

#### IRON ORE INDEX SPECIFICATIONS, COMPILATION RATIONALE AND DATA EXCLUSIONS Iron Ore Index Specifications (Port and Seaborne) Iron Ore Index Compilation Rationale and Data Exclusions 65% Fe Fines 62% Fe Fines 58% Fe Fines 62.5% Fe Lump MMi iron ore indices are compiled from data provided by companies that are part of the iron ore supply chain and involved in spot market transactions. The Fe % 65.00 62.00 58.00 62.50 indices are calculated using detailed transaction-level data submitted to MMi by 2.25 2.25 1.50 these companies. This data is normalised to the appropriate specifications and Alumina % 1.40 screened to remove outliers before volume-weighted average prices are Silica% 4.00 3.50 1.50 5.50 calculated from the remaining core set of data. Phosphorus % 0.09 0.05 0.