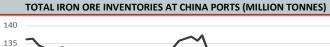

## **Inventory Levels**

Iron Ore Inventory at Chinese Ports (35) million tonnes

108.75

-1.55 -1.41%

Week Ending September 14th, 2019

Steel Inventory in China million tonnes

13.13

-0.80 -5.77%