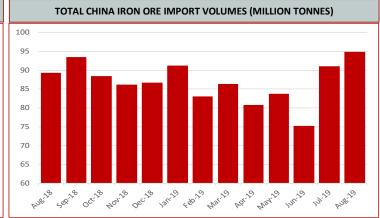

## **Inventory Levels**

Iron Ore Inventory at Chinese Ports (35) million tonnes

108.75

-1.55 -1.41%

Week Ending September 14th, 2019

Steel Inventory in China million tonnes

13.13

-0.80 -5.77%