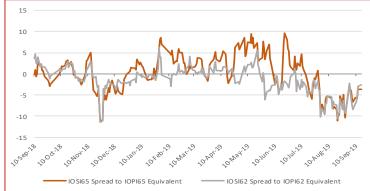

### **Iron Ore Price Indices**

Iron Ore Port Stock (FOT Qingdao)
IOPI62 62% Fe Fines RMB/t

779

0.00%

September 16th 2019

Iron Ore Seaborne (CFR Qingdao)
IOSI62 62% Fe Fines USD/dmt

99.75

0.00 0.00%

September 16th 2019

Iron Ore Port Stock (FOT Qingdao)
IOPI65 65% Fe Fines RMB/t

825

0.00%

September 16th 2019

Iron Ore Seaborne (CFR Qingdao)
IOSI65 65% Fe Fines USD/dmt

104.90

0.00 0.00%

September 16th 2019

Iron Port Stock (FOT Qingdao)
IOPI58 58% Fe Fines RMB/t

**705** 

16 2.32%

September 16th 2019

Iron Ore Port Stock (FOT Qingdao)
IOPLI 62.5% Fe Lump RMB/t

796

19 2.45%