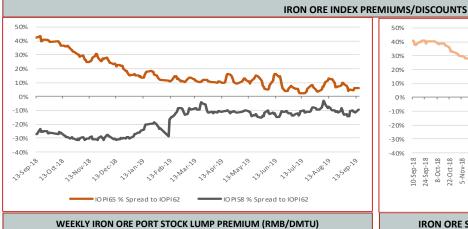

September 16th 2019

Iron Port Stock (FOT Qingdao)
IOPI58 58% Fe Fines RMB/t

**705** 

16 2.32%

September 16th 2019

Iron Ore Port Stock (FOT Qingdao)
IOPLI 62.5% Fe Lump RMB/t

796

19 2.45%