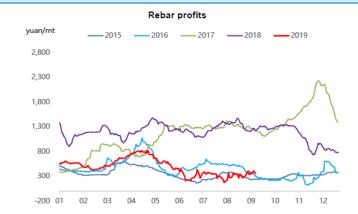

- Blast furnace                                           | 354   | 10           | based on Shanghai prices, incl. tax               |  |  |  |  |  |  |  |
| Hot-rolled coil cost - Blast furnace                                   | 3,396 | 18           | based on actual weight, incl. tax                 |  |  |  |  |  |  |  |
| Hot-rolled coil proft - Blast furnace                                  | 304   | 2            | based on Shanghai prices, incl. tax               |  |  |  |  |  |  |  |

Note: 1 Costs in the table are caluclated based on todays market prices and facout our management, sales, financial and depreciations fees.

2. The cost refers to average cost in the industry based on SMM's survey of small, medium and large mills in China



### **CHINESE STEEL MILL PROFITABILITY**





### CHINESE STEEL INVENTORIES





Payment Terms

#### IRON ORE INDEX SPECIFICATIONS, COMPILATION RATIONALE AND DATA EXCLUSIONS Iron Ore Index Specifications (Port and Seaborne) Iron Ore Index Compilation Rationale and Data Exclusions 65% Fe Fines 62% Fe Fines 58% Fe Fines 62.5% Fe Lump MMi iron ore indices are compiled from data provided by companies that are part of the iron ore supply chain and involved in spot market transactions. The Fe % 65.00 62.00 58.00 62.50 indices are calculated using detailed transaction-level data submitted to MMi by 2.25 2.25 1.50 these companies. This data is normalised to the appropriate specifications and Alumina % 1.40 screened to remove outliers before volume-weighted average prices are Silica% 4.00 3.50 1.50 5.50 calculated from the remaining core s