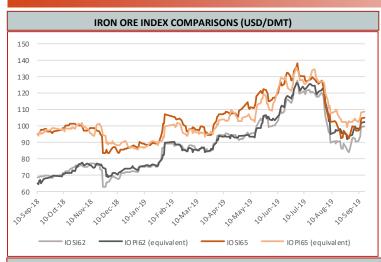

### **Iron Ore Price Indices**

Iron Ore Port Stock (FOT Qingdao)
IOPI62 62% Fe Fines RMB/t

779

0.00%

September 16th 2019

Iron Ore Seaborne (CFR Qingdao)
IOSI62 62% Fe Fines USD/dmt

99.75

0.00 0.00%

September 16th 2019

Iron Ore Port Stock (FOT Qingdao)
IOPI65 65% Fe Fines RMB/t

825

0.00%

September 16th 2019

Iron Ore Seaborne (CFR Qingdao)
IOSI65 65% Fe Fines USD/dmt

104.90

0.00 0.00%

September 16th 2019

Iron Port Stock (FOT Qingdao)
IOPI58 58% Fe Fines RMB/t

**705** 

16 2.32%

September 16th 2019

Iron Ore Port Stock (FOT Qingdao)
IOPLI 62.5% Fe Lump RMB/t

796

19 2.45%