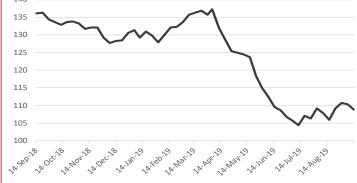

### **Iron Ore Price Indices**

Iron Ore Port Stock (FOT Qingdao)
IOPI62 62% Fe Fines RMB/t

779

0.00%

September 16th 2019

Iron Ore Seaborne (CFR Qingdao)
IOSI62 62% Fe Fines USD/dmt

99.75

0.00 0.00%

September 16th 2019

Iron Ore Port Stock (FOT Qingdao)
IOPI65 65% Fe Fines RMB/t

825

0.00%

September 16th 2019

Iron Ore Seaborne (CFR Qingdao)
IOSI65 65% Fe Fines USD/dmt

104.90

0.00 0.00%

September 16th 2019

Iron Port Stock (FOT Qingdao)
IOPI58 58% Fe Fines RMB/t

**705** 

16 2.32%

September 16th 2019

Iron Ore Port Stock (FOT Qingdao)
IOPLI 62.5% Fe Lump RMB/t

796

19 2.45%