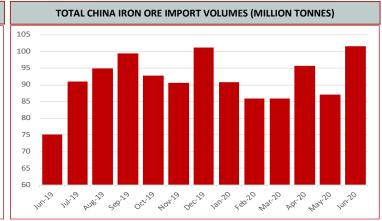

Aug '20           | Change | Change % |  |  |  |
| Clo | sing Price               | 817.00 | -9.0        | -1.09%   | 106.30            | -0.65  | -0.61%   |  |  |  |
| Vol | traded ('000 lots)       | 70.11  | -29.51      | -29.62%  | 9.74              | -4.10  | -29.64%  |  |  |  |
| Ор  | en positions ('000 lots) | 66.13  | -0.85       | -1.27%   | 167.30            | 0.36   | 0.21%    |  |  |  |
| Day | / Low                    | 811.0  | 4.0         | 0.50%    | 105.06            | -1.14  | -1.07%   |  |  |  |
| Day | / High                   | 829.0  | -1.5        | -0.18%   | 107.07            | -0.90  | -0.83%   |  |  |  |

**IRON ORE FUTURES CONTRACTS** 

Dalian 3pm Close

# DRY BULK FREIGHT RATES (USD/MT) 35 30 25 20 15 10 5 0 C5 - W. Australia - Qingdao C3 - Tubarao - Qingdao



### STEEL SPOT MARKET PRICES—CHINA

### Steel Spot Market RMB/tonne

| Oteel Opot Market NiMb/torine   |           |        |          |
|---------------------------------|-----------|--------|----------|
| Product                         | 17/7/2020 | Change | Change % |
| ReBar HRB400 ¢18mm              | 3,630.0   | 0      | 0.00%    |
| Wirerod Q300 ¢6.5mm             | 3,900.0   | 10     | 0.26%    |
| HRC Q235/SS400 5.5mm*1500*C     | 3,890.0   | 20     | 0.52%    |
| CRC SPCC/ST12 1.0mm*1250*2500   | 4,240.0   | 40     | 0.95%    |
| Medium & Heavy Plate Q235B 20mm | 3,910.0   | 10     | 0.26%    |
| GI ST02Z 1.0mm*1000*C           | 4,490.0   | 30     | 0.67%    |
| Colour Coated Plate             | 7.200.0   | 0      | 0.00%    |

### **CHINESE STEEL CONSUMPTION**



### **CHINE