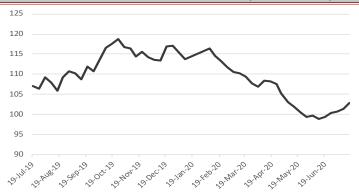

| Jingtang    | -5.00             | 0.00                   | Majishan             | 0.00         | 0.00                     | Shekou                                                | 0.00          | 0.00   |
| Dalian     | -5.00         | 0.00                                                                                                                                                                                         | Lanqiao     | 0.00              | 0.00                   | Nantong              | -25.00       | 0.00                     | Tianjin                                               | -15.00        | 0.00   |





### WEEKLY IRON ORE PORT STOCK LUMP PREMIUM (RMB/DMTU)







### TOTAL IRON ORE INVENTORIES AT CHINA PORTS (MILLION TONNES)



|           | FUTURE TRADING—FRONT MONTH CLOSING PRICE                                                      |     |         |
|-----------|-----------------------------------------------------------------------------------------------|-----|---------|
| 1000      |                                                                                               | 130 |         |
| 900       | M                                                                                             | 120 |         |
| പ 800     |                                                                                               | 110 |         |
| RMB/tonne |                                                                                               | 100 | DMT     |
| MB/I      | MAN MANAGE TAMES