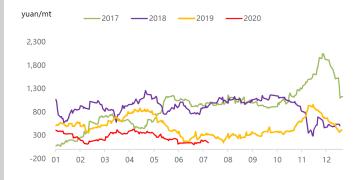

| 3,542         | 18               | calculated based on theoretical weight, incl. tax |
| Rebar profit - Blast furnace          | 145           | -28              | based on Shanghai prices, incl. tax               |
| Hot-rolled coil cost - Blast furnace  | 3,628         | 20               | based on actual weight, incl. tax                 |
| Hot-rolled coil proft - Blast furnace | 273           | 10               | based on Shanghai prices, incl. tax               |

Note: 1 Costs in the table are caluclated based on todays market prices and facout our management, sales, financial and depreciations fees.

2. The cost refers to average cost in the industry based on SMM's survey of small, medium and large mills in China



### **CHINESE STEEL MILL PROFITABILITY**

### Rebar profits



## Hot-rolled coil profits



### **CHINESE STEEL INVENTORIES**



### **CHINESE STEEL PRODUCTION**



|                   | IRON ORE INDEX SPECIFICATIONS, COMPILATION RATIONALE AND DATA EXCLUSIONS |                       |                   |                                                                            |                                                                                                                                                        |                                                                                |                |                 |  |  |  |  |  |
|-------------------|--------------------------------------------------------------------------|-----------------------|-------------------|-----------------------------------------------------