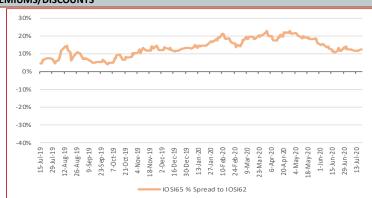

| Jingtang    | -5.00             | 0.00                   | Majishan             | 0.00         | 0.00                     | Shekou                                                | 0.00          | 0.00   |
| Dalian     | -5.00         | 0.00                                                                                                                                                                                         | Lanqiao     | 0.00              | 0.00                   | Nantong              | -25.00       | 0.00                     | Tianjin                                               | -15.00        | 0.00   |





### WEEKLY IRON ORE PORT STOCK LUMP PREMIUM (RMB/DMTU)







### TOTAL IRON ORE INVENTORIES AT CHINA PORTS (MILLION TONNES)



|           | FUTURE TRADING—FRONT MONTH CLOSING PRICE                                                      |     |         |
|-----------|-----------------------------------------------------------------------------------------------|-----|---------|
| 1000      |                                                                                               | 130 |         |
| 900       | M                                                                                             | 120 |         |
| പ 800     |                                                                                               | 110 |         |
| RMB/tonne |