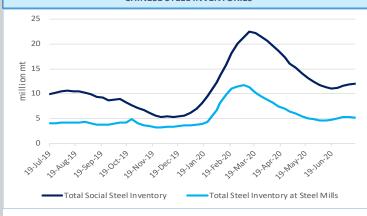

ical weight, incl. tax |
| Rebar profit - Blast furnace          | 145           | -28              | based on Shanghai prices, incl. tax               |
| Hot-rolled coil cost - Blast furnace  | 3,628         | 20               | based on actual weight, incl. tax                 |
| Hot-rolled coil proft - Blast furnace | 273           | 10               | based on Shanghai prices, incl. tax               |

Note: 1 Costs in the table are caluclated based on todays market prices and facout our management, sales, financial and depreciations fees.

2. The cost refers to average cost in the industry based on SMM's survey of small, medium and large mills in China



### **CHINESE STEEL MILL PROFITABILITY**

### Rebar profits



## Hot-rolled coil profits



### **CHINESE STEEL INVENTORIES**



### **CHINESE STEEL PRODUCTION**



|                   | IRON ORE INDEX SPECIFICATIONS, COMPILATION RATIONALE AND DATA EXCLUSIONS |                       |                   |                                                                            |                                                                                                                                                        |                                                                                |                |                 |  |  |  |  |  |
|-------------------|--------------------------------------------------------------------------|-----------------------|-------------------|----------------------------------------------------------------------------|-------------------------------------------