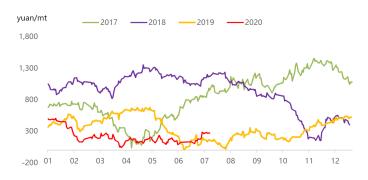

| calculated based on theoretical weight, incl. tax |
| Rebar profit - Blast furnace          | 145           | -28              | based on Shanghai prices, incl. tax               |
| Hot-rolled coil cost - Blast furnace  | 3,628         | 20               | based on actual weight, incl. tax                 |
| Hot-rolled coil proft - Blast furnace | 273           | 10               | based on Shanghai prices, incl. tax               |

Note: 1 Costs in the table are caluclated based on todays market prices and facout our management, sales, financial and depreciations fees.

2. The cost refers to average cost in the industry based on SMM's survey of small, medium and large mills in China



### **CHINESE STEEL MILL PROFITABILITY**

### Rebar profits



## Hot-rolled coil profits



### **CHINESE STEEL INVENTORIES**



### **CHINESE STEEL PRODUCTION**



|                   | IRON ORE INDEX SPECIFICATIONS, COMPILATION RATIONALE AND DATA EXCLUSIONS |                       |                   |                                                                            |                                                                                                                                                        |                                                                                |                |                 |  |  |  |  |  |
|-------------------|--------------------------------------------------------------------------|-----------------------|-------------------|----------------------------------------------------------------------------|------