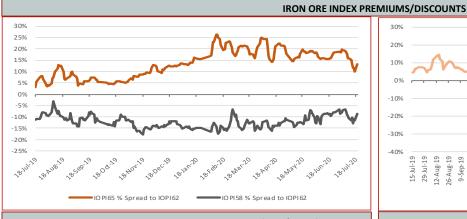

| Jingtang    | -5.00             | 0.00                   | Majishan             | 0.00         | 0.00                     | Shekou                                                | 0.00          | 0.00   |
| Dalian     | -5.00         | 0.00                                                                                                                                                                                         | Lanqiao     | 0.00              | 0.00                   | Nantong              | -25.00       | 0.00                     | Tianjin                                               | -15.00        | 0.00   |





### WEEKLY IRON ORE PORT STOCK LUMP PREMIUM (RMB/DMTU)







### TOTAL IRON ORE INVENTORIES AT CHINA PORTS (MILLION TONNES)



|           | FUTURE TRADING—FRONT MONTH CLOSING PRICE                                                      |     |         |
|-----------|-----------------------------------------------------------------------------------------------|-----|---------|
| 1000      |                                                                                               | 130 |         |
| 900       | M                                                                                             | 120 |         |
| പ 800     |                                                                                               | 110 |         |
| RMB/tonne |