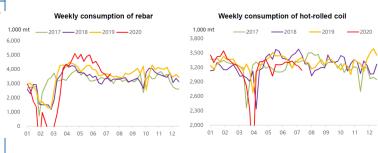

o - Qingdao



### STEEL SPOT MARKET PRICES—CHINA

### Steel Spot Market RMB/tonne

| Oteel Opot Market NiMb/torine   |           |        |          |
|---------------------------------|-----------|--------|----------|
| Product                         | 17/7/2020 | Change | Change % |
| ReBar HRB400 ¢18mm              | 3,630.0   | 0      | 0.00%    |
| Wirerod Q300 ¢6.5mm             | 3,900.0   | 10     | 0.26%    |
| HRC Q235/SS400 5.5mm*1500*C     | 3,890.0   | 20     | 0.52%    |
| CRC SPCC/ST12 1.0mm*1250*2500   | 4,240.0   | 40     | 0.95%    |
| Medium & Heavy Plate Q235B 20mm | 3,910.0   | 10     | 0.26%    |
| GI ST02Z 1.0mm*1000*C           | 4,490.0   | 30     | 0.67%    |
| Colour Coated Plate             | 7.200.0   | 0      | 0.00%    |

### **CHINESE STEEL CONSUMPTION**



### **CHINESE STEEL MILL PROFITABILITY**

| SMM Tracking of                       | Steel Mill P8 | L - Rebar and Ho | t-rolled Coil (RMB/tonne)                         |
|---------------------------------------|---------------|------------------|---------------------------------------------------|
| Category                              | Price         | Change (WoW)     | Note                                              |
| MMi (Fe 62%), USD/mt exluding tax     | 111.00        | 3.10             | Mmi CFR Equivalent index for 1st Feb              |
| Coke                                  | 1,910         | -50              | 2nd grade met coke, Tangshan, incl. tax           |
| Steel Scrap                           | 2,580         | 50               | steel scrap (6mm) in Zhangjiagang,