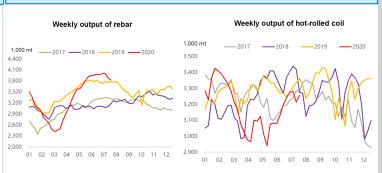

fit - Blast furnace          | 145           | -28              | based on Shanghai prices, incl. tax               |
| Hot-rolled coil cost - Blast furnace  | 3,628         | 20               | based on actual weight, incl. tax                 |
| Hot-rolled coil proft - Blast furnace | 273           | 10               | based on Shanghai prices, incl. tax               |

Note: 1 Costs in the table are caluclated based on todays market prices and facout our management, sales, financial and depreciations fees.

2. The cost refers to average cost in the industry based on SMM's survey of small, medium and large mills in China



### **CHINESE STEEL MILL PROFITABILITY**

### Rebar profits



## Hot-rolled coil profits



### **CHINESE STEEL INVENTORIES**



### **CHINESE STEEL PRODUCTION**



|                   | IRON ORE INDEX SPECIFICATIONS, COMPILATION RATIONALE AND DATA EXCLUSIONS |                       |                   |                                                                            |                                                                                                                                                        |                                                                                |                |                 |  |  |  |  |  |
|-------------------|--------------------------------------------------------------------------|-----------------------|-------------------|----------------------------------------------------------------------------|-------------------------------------------------------------------------------