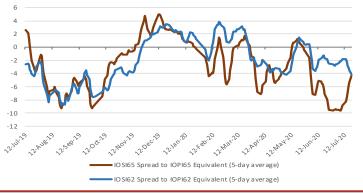

| Jingtang    | -5.00             | 0.00                   | Majishan             | 0.00         | 0.00                     | Shekou                                                | 0.00          | 0.00   |
| Dalian     | -5.00         | 0.00                                                                                                                                                                                         | Lanqiao     | 0.00              | 0.00                   | Nantong              | -25.00       | 0.00                     | Tianjin                                               | -15.00        | 0.00   |





### WEEKLY IRON ORE PORT STOCK LUMP PREMIUM (RMB/DMTU)







### TOTAL IRON ORE INVENTORIES AT CHINA PORTS (MILLION TONNES)



|           | FUTURE TRADING—FRONT MONTH CLOSING PRICE                                                      |     |         |
|-----------|-----------------------------------------------------------------------------------------------|-----|---------|
| 1000      |                                                                                               | 130 |         |
| 900       | M                                                                                             | 120 |         |
| പ 800     |                                                                                               | 110 |         |
| RMB/tonne |