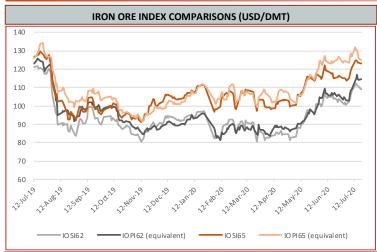

| %                 |





| IRON ORE BRAND SPOT PRICE ASSESMENTS     |       |        |                |                         |                          |        |                |  |  |  |  |  |
|------------------------------------------|-------|--------|----------------|-------------------------|--------------------------|--------|----------------|--|--|--|--|--|
| July 20th 2020 PORT STOCK INDEX (RMB/WT) |       |        | July 20th 2020 | SEABC                   | SEABORNE INDEX (USD/DMT) |        |                |  |  |  |  |  |
|                                          | Price | Change | Diff to IOPI62 |                         | Price                    | Change | Diff to IOSI62 |  |  |  |  |  |
| Roy Hill                                 | 822   | 4      | -40            | Roy Hill                |