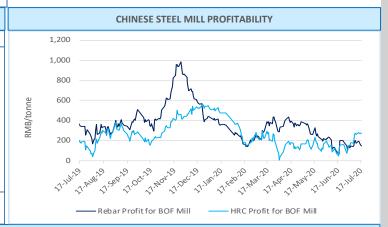

|
| Rebar cost - Blast furnace            | 3,542         | 18               | calculated based on theoretical weight, incl. tax |
| Rebar profit - Blast furnace          | 145           | -28              | based on Shanghai prices, incl. tax               |
| Hot-rolled coil cost - Blast furnace  | 3,628         | 20               | based on actual weight, incl. tax                 |
| Hot-rolled coil proft - Blast furnace | 273           | 10               | based on Shanghai prices, incl. tax               |

Note: 1 Costs in the table are caluclated based on todays market prices and facout our management, sales, financial and depreciations fees.

2. The cost refers to average cost in the industry based on SMM's survey of small, medium and large mills in China



### **CHINESE STEEL MILL PROFITABILITY**

### Rebar profits



## Hot-rolled coil profits



### **CHINESE STEEL INVENTORIES**



### **CHINESE STEEL PRODUCTION**



|                   | IRON ORE INDEX SPECIFICATIONS, COMPILATION RATIONALE AND DATA EXCLUSIONS |                       |                   |                                                                            |                                                                                                                                                        |                                                                                |                |                 |  |  |  |  |  |
|-------------------|--------------------------------------------------------------------------|-----------------------|----------