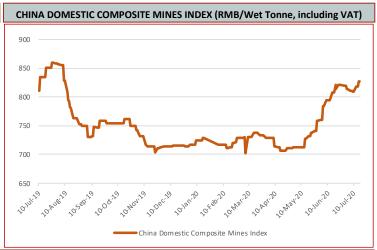

| %                 |





| IRON ORE BRAND SPOT PRICE ASSESMENTS     |       |        |                |                         |                          |        |                |  |  |  |  |  |
|------------------------------------------|-------|--------|----------------|-------------------------|--------------------------|--------|----------------|--|--|--|--|--|
| July 20th 2020 PORT STOCK INDEX (RMB/WT) |       |        | July 20th 2020 | SEABC                   | SEABORNE INDEX (USD/DMT) |        |                |  |  |  |  |  |
|                                          | Price | Change | Diff to IOPI62 |                         | Price                    | Change | Diff to IOSI62 |  |  |  |  |  |
| Roy Hill                                 | 822   | 4      | -40            | Roy Hill                | 1