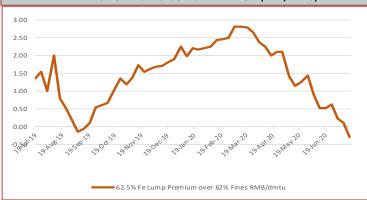

| Jingtang    | -5.00             | 0.00                   | Majishan             | 0.00         | 0.00                     | Shekou                                                | 0.00          | 0.00   |
| Dalian     | -5.00         | 0.00                                                                                                                                                                                         | Lanqiao     | 0.00              | 0.00                   | Nantong              | -25.00       | 0.00                     | Tianjin                                               | -15.00        | 0.00   |





### WEEKLY IRON ORE PORT STOCK LUMP PREMIUM (RMB/DMTU)







### TOTAL IRON ORE INVENTORIES AT CHINA PORTS (MILLION TONNES)



|           | FUTURE TRADING—FRONT MONTH CLOSING PRICE                                                      |     |         |
|-----------|-----------------------------------------------------------------------------------------------|-----|---------|
| 1000      |                                                                                               | 130 |         |
| 900       | M                                                                                             | 120 |         |
| പ 800     |                                                                                               | 110 |         |
| RMB/tonne |